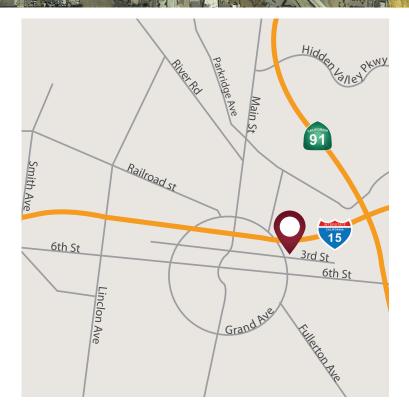

## LAND FOR SALE NEC Grand Blvd. & 3rd St, Corona, CA

## PROPERTY HIGHLIGHTS

- <u>+</u>1.29 Acres Available
- Light Industrial Mixed Use Zoning
- Highly Desired Corona Location
- Easy Access to 15 & 91 Freeways
- Close to Amenities including the Corona

COMMERCIAL REAL ESTATE SERVICES