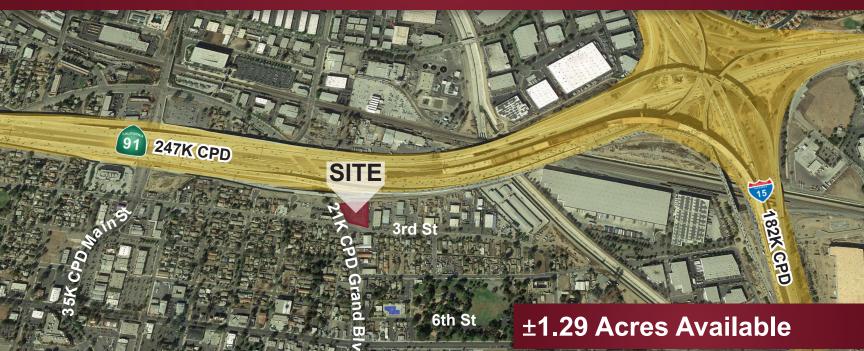

## LAND FOR SALE NEC Grand Blvd. & 3rd St, Corona, CA

## PROPERTY HIGHLIGHTS

- <u>+</u>1.29 Acres Available
- Light Industrial Mixed Use Zoning
- Highly Desired Corona Location
- Easy Access to 15 & 91 Freeways
- Close to Amenities including the Corona

COMMERCIAL REAL ESTATE SERVICES