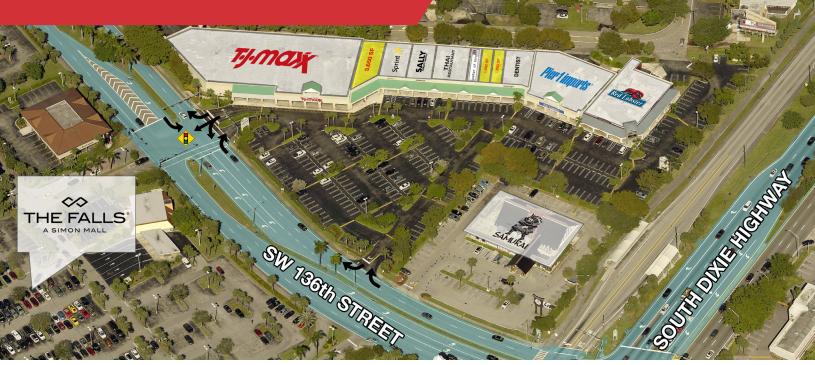

# PRADO SHOPPING CENTER

NWC US1 and SW 136 Street Miami, Florida 33176

#### **Property Features:**

- Rent \$40-\$42 PSF NNN
- Directly across from the upscale Falls Mall, anchored by Bloomingdales and Macy's
- Abundant parking
- Join the following tenants: TJ-Maxx, Pier1 Imports, Red Lobster, Samurai, Sprint, Sally Beauty Supply and Peters of London