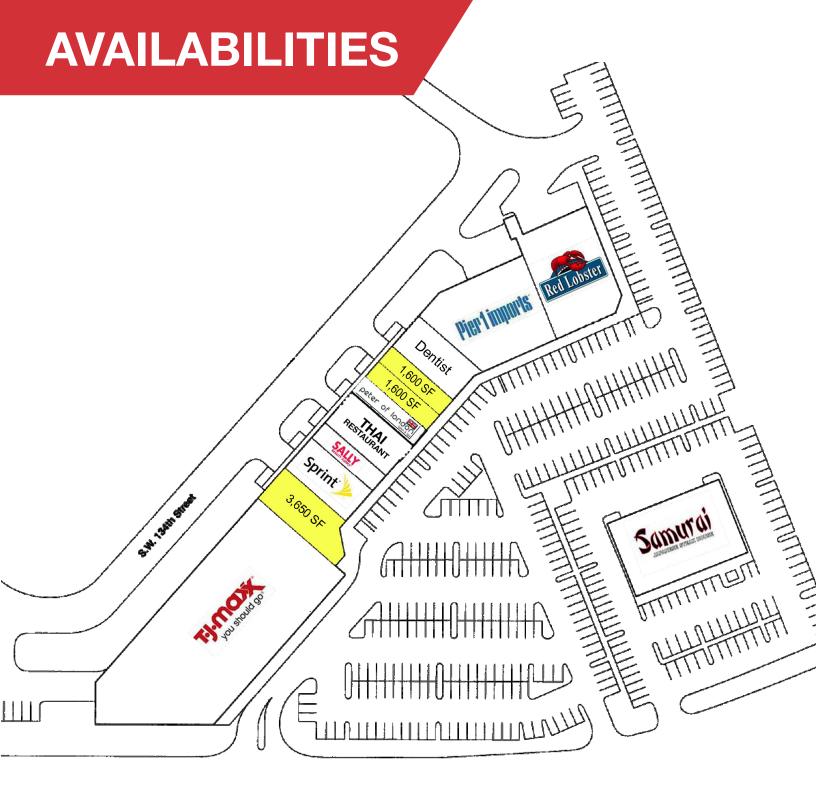

#### **Property Features:**

- Rent \$40-\$42 PSF NNN
- Directly across from the upscale Falls Mall, anchored by Bloomingdales and Macy's
- Abundant parking
- Join the following tenants: TJ-Maxx, Pier1 Imports, Red Lobster, Samurai, Sprint, Sally Beauty Supply and Peters of London

### Available Units

| Suite 8731 | 1,600 SF |
|------------|----------|
| Suite 8733 | 1,600 SF |
| Suite 8745 | 3,650 SF |