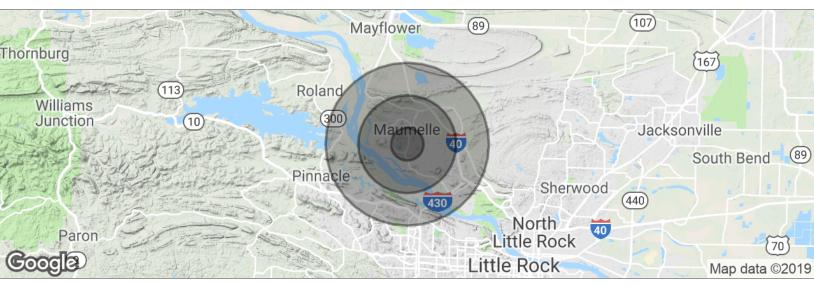

# **Demographics Map**

**COMMERCIAL & INVESTMENT DIVISION** 

| POPULATION                            | 1 MILE              | 3 MILES              | 5 MILES               |
|---------------------------------------|---------------------|----------------------|-----------------------|
| Total population                      | 4,105               | 16,977               | 39,170                |
| Median age                            | 34.4                | 35.6                 | 37.3                  |
| Median age (Male)                     | 34.4                | 35.0                 | 35.7                  |
| Median age (Female)                   | 34.4                | 36.2                 | 38.7                  |
|                                       |                     |                      |                       |
| HOUSEHOLDS & INCOME                   | 1 MILE              | 3 MILES              | 5 MILES               |
| HOUSEHOLDS & INCOME  Total households | <b>1 MILE</b> 1,701 | <b>3 MILES</b> 6,980 | <b>5 MILES</b> 16,254 |
|                                       |                     |                      |                       |
| Total households                      | 1,701               | 6,980                | 16,254                |