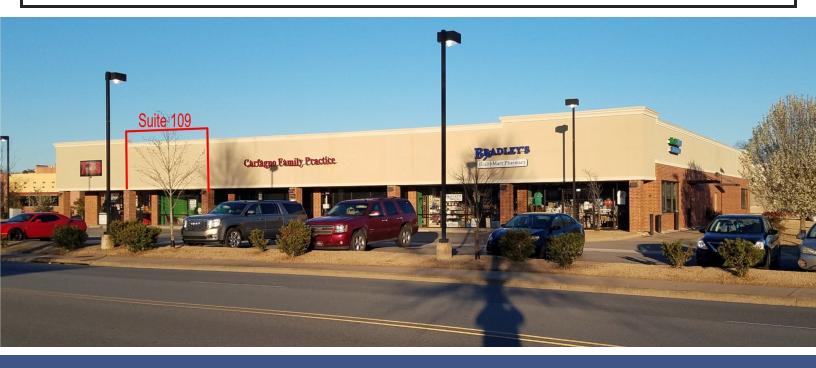

#### **OFFERING SUMMARY**

Suite 109

2,013 sq. ft. +/-\$13.00 SF/yr (NNN) \$3.50 psf NNN

**Lease Terms:** 5 year lease

Market: Maumelle

#### PROPERTY OVERVIEW

Office/retail center. KENDO Japanese Steakhouse, Achor Pharmacy, Carfagno Family Medical Clinic, The Pasta House, Good Will and Seven Day Donuts.

Suite 101 has drive-thru and grease trap.