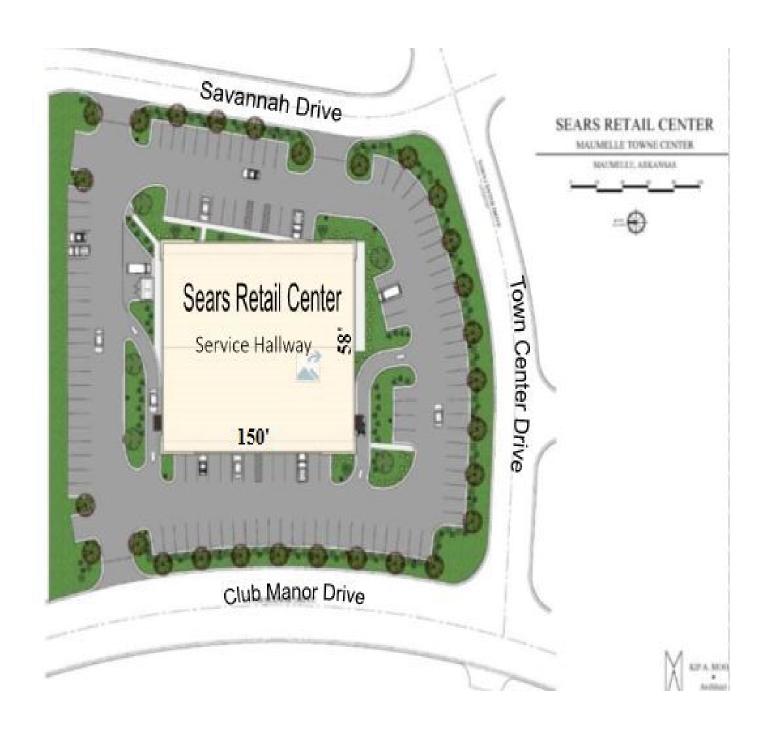

drive-thru and grease trap.



Information is deemed reliable but is not guaranteed. Agency Disclosure: RPM Group is the agent for the owner of the property described herein.

File Num: 41-23-006

#### **MARK BINGMAN**

(C)501.680.1707 | (O)501.916.8253

mbingman@rpmgroup.com

1501 N. University Avenue, Ste. 800 Little Rock, AR 72207 501.664.7807 www.rpmgroup.com













## **Retailer Map**

**COMMERCIAL & INVESTMENT DIVISION** 



Information is deemed reliable but is not guaranteed. Agency Disclosure: RPM Group is the agent for the owner of the property described herein.

#### **MARK BINGMAN**

(C)501.680.1707 | (O)501.916.8253 mbingman@rpmgroup.com 1501 N. University Avenue, Ste. 800 Little Rock, AR 72207 501.664.7807 www.rpmgroup.com













COMMERCIAL & INVESTMENT DIVISION



Information is deemed reliable but is not guaranteed. Agency Disclosure: RPM Group is the agent for the owner of the property described herein.

(C)501.680.1707 | (O)501.916.8253 mbingman@rpmgroup.com















# **Demographics Map**

**COMMERCIAL & INVESTMENT DIVISION** 



| POPULATION                            | 1 MILE              | 3 MILES              | 5 MILES               |
|---------------------------------------|---------------------|----------------------|-----------------------|
| Total population                      | 4,105               | 16,977               | 39,170                |
| Median age                            | 34.4                | 35.6                 | 37.3                  |
| Median age (Male)                     | 34.4                | 35.0