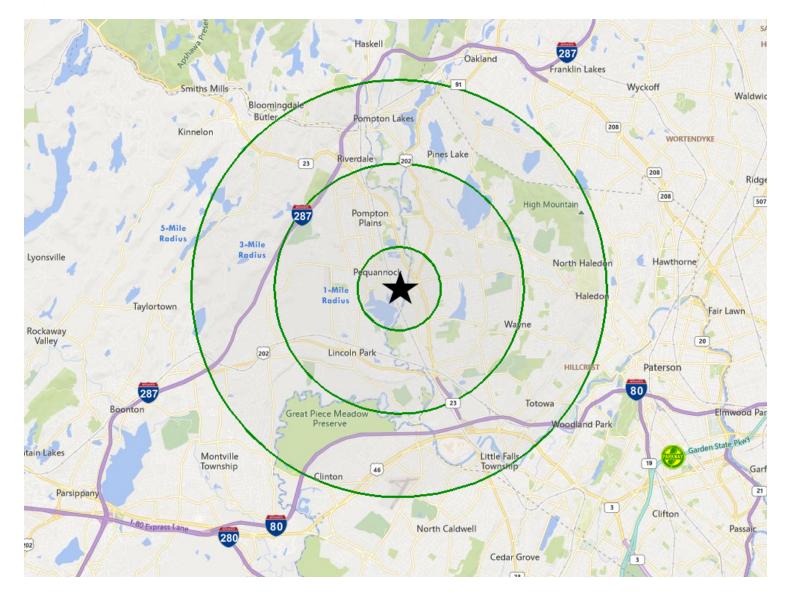

3 Industrial Road, Pequannock, NJ 07440

| Radius                            | 1 Mile    | 3 Mile    | 5 Mile    |
|-----------------------------------|-----------|-----------|-----------|
| Population:                       |           |           |           |
| 2024 Projection                   | 7,802     | 64,892    | 154,705   |
| 2019 Estimate                     | 7,753     | 64,521    | 153,268   |
| 2010 Census                       | 7,561     | 63,202    | 148,008   |
| Growth 2019-2024                  | 0.63%     | 0.58%     | 0.94%     |
| Growth 2010-2019                  | 2.54%     | 2.09%     | 3.55%     |
| 2019 Population Hispanic Origin   | 707       | 6,292     | 20,987    |
| 2019 Population by Race:          |           |           |           |
| White                             | 7,178     | 57,326    | 131,952   |
| Black                             | 72        | 1,012     | 6,339     |
| Am. Indian & Alaskan              | 11        | 123       | 478       |
| Asian                             | 383       | 5,117     | 11,939    |
| Hawaiian & Pacific Island         | 6         | 29        | 71        |
| Other                             | 104       | 915       | 2,490     |
| U.S. Armed Forces:                | 0         | 0         | 2         |
| Households:                       |           |           |           |
| 2024 Projection                   | 2,702     | 23,930    | 55,674    |
| 2019 Estimate                     | 2,685     | 23,808    | 55,221    |
| 2010 Census                       | 2,611     | 23,381    | 53,651    |
| Growth 2019 - 2024                | 0.63%     | 0.51%     | 0.82%     |
| Growth 2010 - 2019                | 2.83%     | 1.83%     | 2.93%     |
| Owner Occupied                    | 2,327     | 19,530    | 43,907    |
| Renter Occupied                   | 357       | 4,278     | 11,314    |
| 2019 Avg Household Income         | \$132,437 | \$131,703 | \$128,315 |
| 2019 Med Household Income         | \$108,053 | \$106,460 | \$102,901 |
| 2019 Households by Household Inc: |           |           |           |
| <\$25,000                         | 265       | 1,913     | 5,024     |
| \$25,000 - \$50,000               | 317       | 2,885     | 7,133     |
| \$50,000 - \$75,000               | 250       | 3,076     | 7,340     |
| \$75,000 - \$100,000              | 410       | 3,269     | 7,273     |
| \$100,000 - \$125,000             | 312       | 2,943     | 7,246     |
| \$125,000 - \$150,000             | 257       | 2,260     | 4,608     |
| \$150,000 - \$200,000             | 400       | 3,209     | 6,985     |
| \$200,000+                        | 474       | 4,252     | 9,613     |