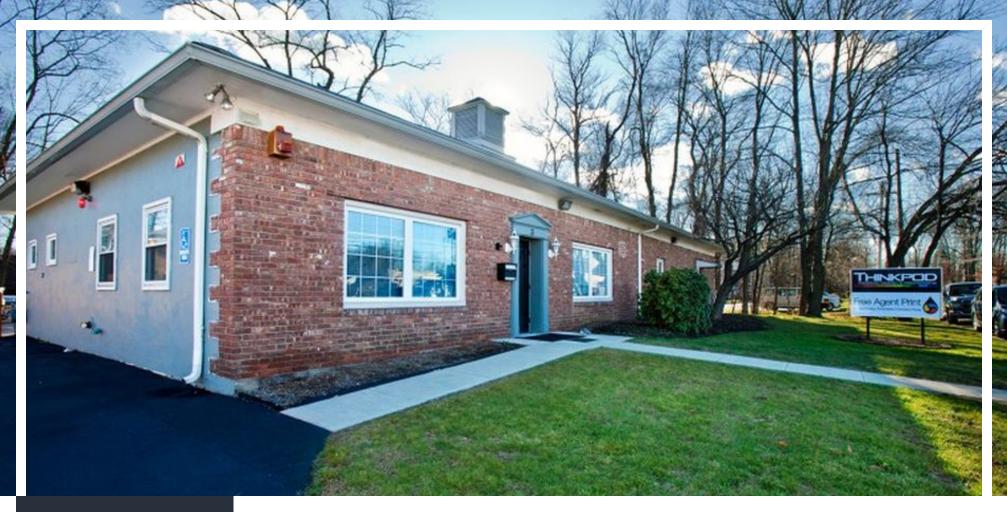

### **PROPERTY DESCRIPTION**

±3,200 SF Flex / Office Building

### **PROPERTY HIGHLIGHTS**

TOWACO

• Highlights: ±3,200 SF Free Standing; One Story Building

(23)

Pequannock

Township

Lincoln Park Wayne

202

202

- Lot Size: ±0.36 Acres (Block 4601, Lot 14)
- Year Built: 1962 and Remodeled: 2012 •
- Construction: Block and Wood Frame
- Ceiling Height: 9' Dropped Ceiling
- Utilities: Gas Heat, City Water & Sewer
- Power: 150 Amps 3 Phase
- Air-Conditioned: 100%
- Loading: One Drive-In
- Parking: On Site
- Zoned: I-1 Industrial