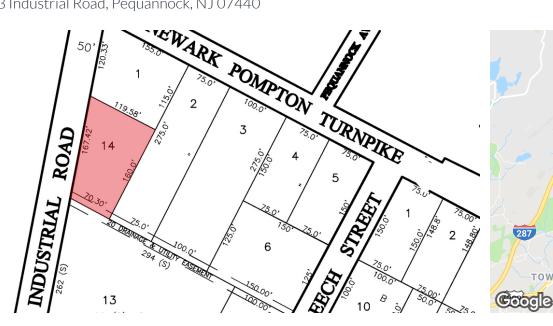

202

- Lot Size: ±0.36 Acres (Block 4601, Lot 14)
- Year Built: 1962 and Remodeled: 2012 •
- Construction: Block and Wood Frame
- Ceiling Height: 9' Dropped Ceiling
- Utilities: Gas Heat, City Water & Sewer
- Power: 150 Amps 3 Phase
- Air-Conditioned: 100%
- Loading: One Drive-In
- Parking: On Site
- Zoned: I-1 Industrial

3 Industrial Road, Pequannock, NJ 07440