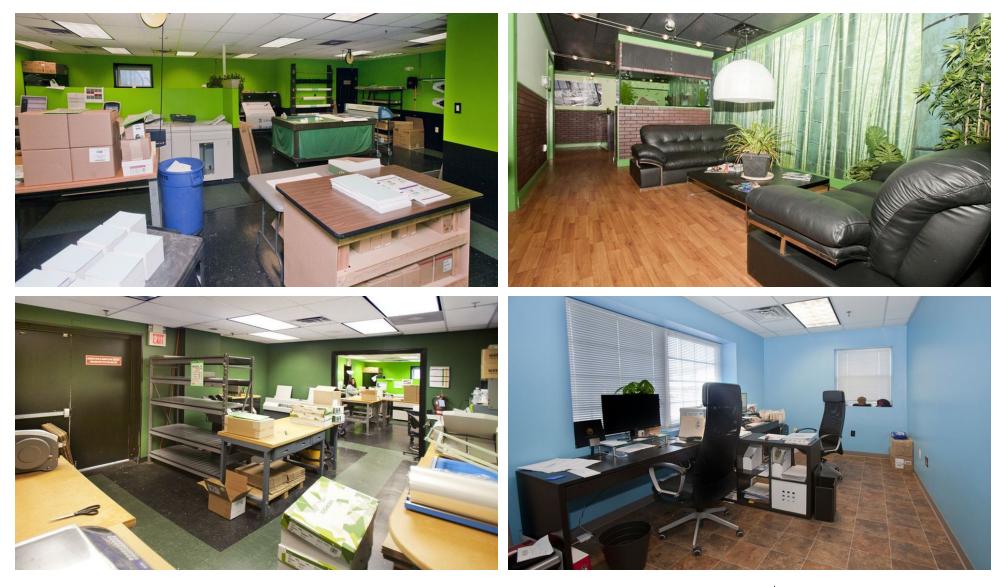

### **PROPERTY DESCRIPTION**

±3,200 SF Flex / Office Building

### **PROPERTY HIGHLIGHTS**

TOWACO

• Highlights: ±3,200 SF Free Standing; One Story Building

(23)

Pequannock

Township

Lincoln Park Wayne

202

202

- Lot Size: ±0.36 Acres (Block 4601, Lot 14)
- Year Built: 1962 and Remodeled: 2012 •
- Construction: Block and Wood Frame
- Ceiling Height: 9' Dropped Ceiling
- Utilities: Gas Heat, City Water & Sewer
- Power: 150 Amps 3 Phase
- Air-Conditioned: 100%
- Loading: One Drive-In
- Parking: On Site
- Zoned: I-1 Industrial