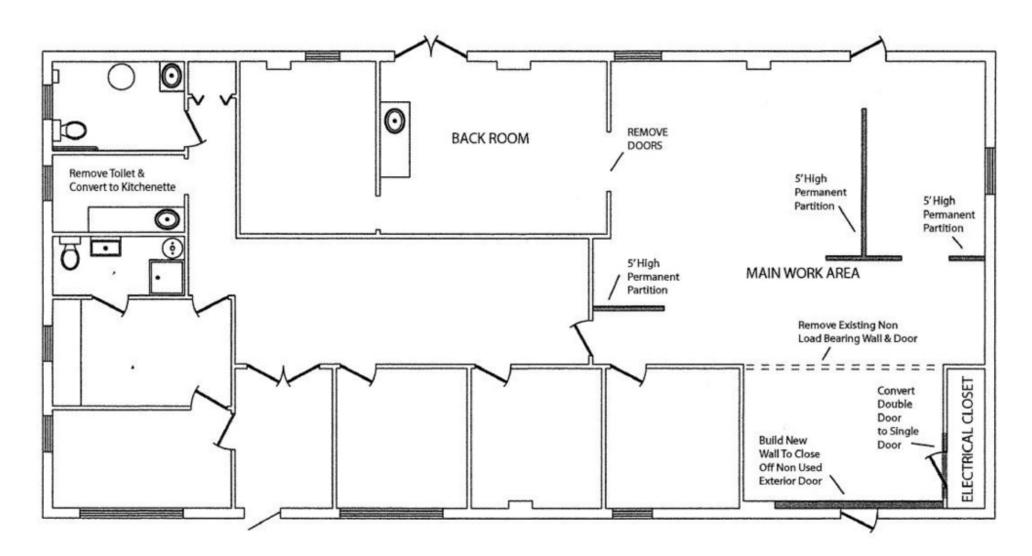

202

- Lot Size: ±0.36 Acres (Block 4601, Lot 14)
- Year Built: 1962 and Remodeled: 2012 •
- Construction: Block and Wood Frame
- Ceiling Height: 9' Dropped Ceiling
- Utilities: Gas Heat, City Water & Sewer
- Power: 150 Amps 3 Phase
- Air-Conditioned: 100%
- Loading: One Drive-In
- Parking: On Site
- Zoned: I-1 Industrial