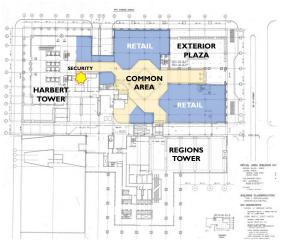

## THE FUTURE LOOKS BRIGHT

SIXTH AV

GROUND LEVEL PLAN

The updated design aims to bring the current outdated retail area into the modern day with clean, polished finishes. The new design will center around warm white colors, indirect lighting sources, light wood textures and polished glass walls. The current mezzanine will be removed to make better use of available square footage above. An open seating area with glass walls will be centrally located in the space, offering ideal seating for informal meetings or a relaxing place to enjoy a cup of coffee before work. Soon the space will be light, bright and inviting, providing a favorable environment for retail tenants, customers and office tenants.