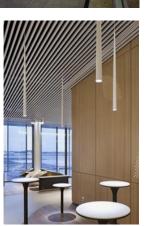

## THE FUTURE LOOKS BRIGHT

SIXTH AV

GROUND LEVEL PLAN

The updated design aims to bring the current outdated retail area into the modern day with clean, polished finishes. The new design will center around warm white colors, indirect lighting sources, light wood textures and polished glass walls. The current mezzanine will be removed to make better use of available square footage above. An open seating area with glass walls will be centrally located in the space, offering ideal seating for informal meetings or a relaxing place to enjoy a cup of coffee before work. Soon the space will be light, bright and inviting, providing a favorable environment for retail tenants, customers and office tenants.