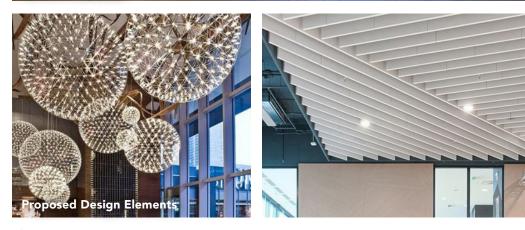

## THE FUTURE LOOKS BRIGHT

SIXTH AV

GROUND LEVEL PLAN

The updated design aims to bring the current outdated retail area into the modern day with clean, polished finishes. The new design will center around warm white colors, indirect lighting sources, light wood textures and polished glass walls. The current mezzanine will be removed to make better use of available square footage above. An open seating area with glass walls will be centrally located in the space, offering ideal seating for informal meetings or a relaxing place to enjoy a cup of coffee before work. Soon the space will be light, bright and inviting, providing a favorable environment for retail tenants, customers and office tenants.