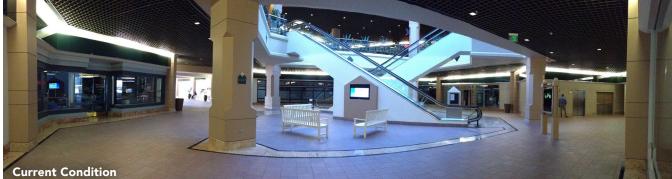

## THE FUTURE LOOKS BRIGHT

SIXTH AV

GROUND LEVEL PLAN

The updated design aims to bring the current outdated retail area into the modern day with clean, polished finishes. The new design will center around warm white colors, indirect lighting sources, light wood textures and polished glass walls. The current mezzanine will be removed to make better use of available square footage above. An open seating area with glass walls will be centrally located in the space, offering ideal seating for informal meetings or a relaxing place to enjoy a cup of coffee before work. Soon the space will be light, bright and inviting, providing a favorable environment for retail tenants, customers and office tenants.