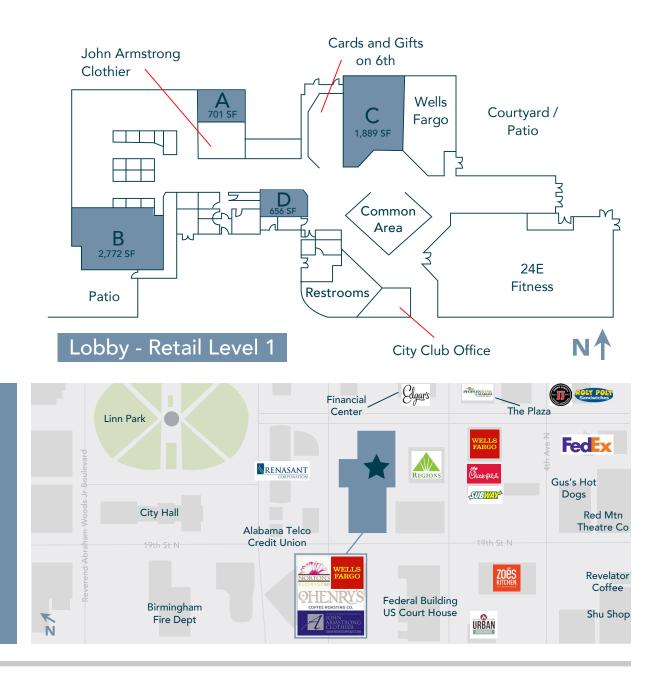

|    | 901         |
|----|-------------|
| SI | XTH AVE     |
|    | AVAILABLE   |
|    | A: 701 SF   |
|    | B: 2,772 SF |
|    | C: 1,889 SF |
|    | D: 656 SF   |

## **Retail Space For Lease**

- Call For Pricing
- Ground level retail lease opportunities now available undergoing extensive upgrades!
- Signage opportunities available
- TI packages available
- Entrances from 20th Street & 6th Ave N
- Patio / Courtyard space available
- 613,764/SF Total Complex
  569,845/SF Office