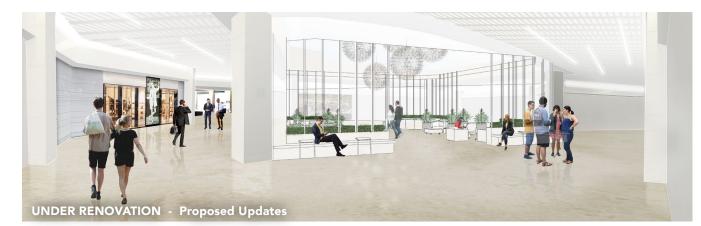

## THE FUTURE LOOKS BRIGHT

SIXTH AV

GROUND LEVEL PLAN

The updated design aims to bring the current outdated retail area into the modern day with clean, polished finishes. The new design will center around warm white colors, indirect lighting sources, light wood textures and polished glass walls. The current mezzanine will be removed to make better use of available square footage above. An open seating area with glass walls will be centrally located in the space, offering ideal seating for informal meetings or a relaxing place to enjoy a cup of coffee before work. Soon the space will be light, bright and inviting, providing a favorable environment for retail tenants, customers and office tenants.