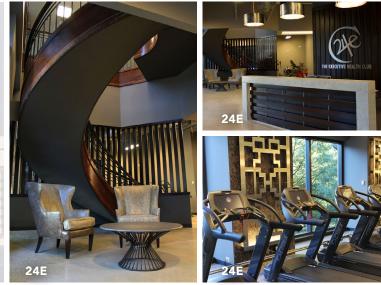

## UNRIVALLED AMENITIES

The amenity package at 1901 Sixth Ave reflects both the quality of the building and tenants that have chosen the property. Offerings such as the City Club Birmingham, a full service Wells Fargo branch in the retail promenade, which offers a new 24e Health Club as well as a variety of restaurants and conveniences, mirror the amenity package found within a Class A office building in some of the nations largest metropolises, and are not found elsewhere in the city.

- Located in the heart of Birmingham's Central Business District
- 24/7 Security
- On-site management
- Service providers chiropractor, coffee, hair salon, banking, dining options

- City Club
  - Car Wash & Detail Shop
  - City Club located on floors 30-31
  - Loading dock
  - Over market parking
  - Informal meeting spaces