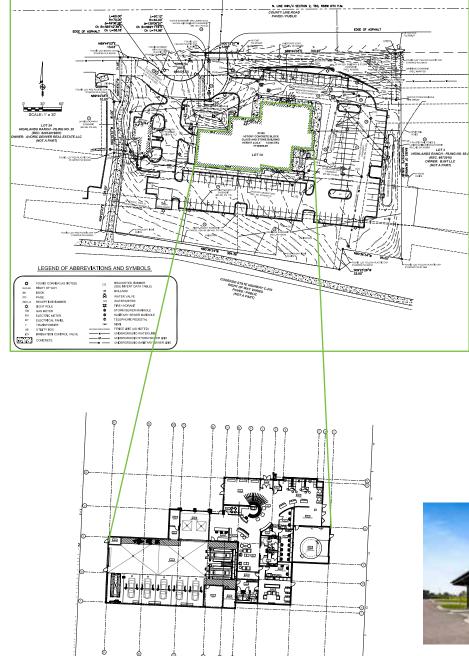

----|-------------------------|
| REDUCED SALE PRICE: | \$5,000,000 \$9,700,000 |
| LOADING:            | Drive-in doors          |
| CLEAR HEIGHT:       | 16'                     |
| ZONING:             | PDU                     |
| SITE SIZE:          | 3.25 acres              |

- + New state-of-the-art auto retail facility built in 2015
- + Large paved fenced yard
- + Highway visibility from 470
- + Stand-alone car wash
- + Zoning uses (link to PDF)
- + Highlands Ranch Planned Development Guide Summary (link to PDF)
- + <u>Highlands Ranch Planning Area Map</u> (link to PDF)



## CONTACT US

# MURRAY PLATT, SIOR First Vice President

+1 720 528 6413 murray.platt@cbre.com

#### **JIM BOLT**

Vice Chairman +1 720 528 6310 james.bolt@cbre.com





# FREESTANDING BUILDING



## SITE PLAN





Click <u>here</u> for the site plan (link to PDF)



## **BUILDING PHOTOS**