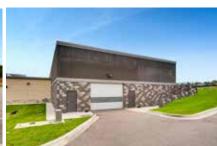

| Drive-in doors          |
| CLEAR HEIGHT:       | 16'                     |
| ZONING:             | PDU                     |
| SITE SIZE:          | 3.25 acres              |

- + New state-of-the-art auto retail facility built in 2015
- + Large paved fenced yard
- + Highway visibility from 470
- + Stand-alone car wash
- + Zoning uses (link to PDF)
- + Highlands Ranch Planned Development Guide Summary (link to PDF)
- + <u>Highlands Ranch Planning Area Map</u> (link to PDF)



## CONTACT US

# MURRAY PLATT, SIOR First Vice President

+1 720 528 6413 murray.platt@cbre.com

#### **JIM BOLT**

Vice Chairman +1 720 528 6310 james.bolt@cbre.com





# FREESTANDING BUILDING



## SITE PLAN





Click <u>here</u> for the site plan (link to PDF)



## **BUILDING PHOTOS**