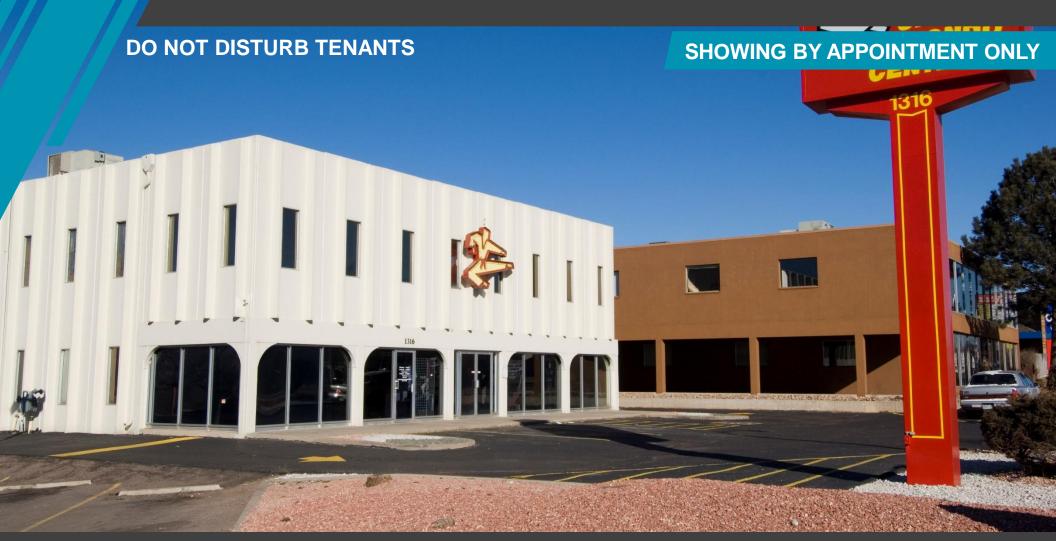

### **DO NOT DISTURB TENANTS**

#### SHOWING BY APPOINTMENT

**BUILDING SIZE** 

9,728 SF

NUMBER OF FLOORS

CONSTRUCTION

Masonry

LAND SIZE

0.89 AC

**PARKING** 

62 Spaces (6.37/1,000 SF)

Y.O.C.

1970

**70NING** 

OC (City of Colorado Springs)

**TAXES (2018)** 

\$9,972.40

SALE PRICE

\$725,000

LEASE RATES

Please call Broker