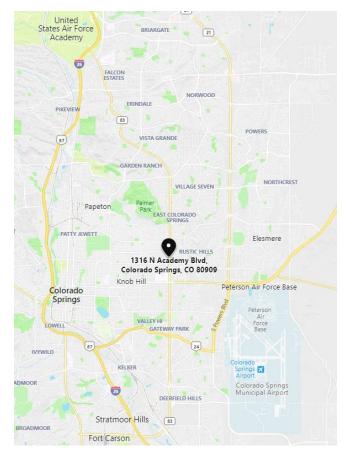

ial.com

O: 719 418 4069 M: 719 231 7400 Cushman & Wakefield | Colorado Springs Commercial

2 N. Cascade Ave., Suite 720 Colorado Springs, CO 80903 O: 719 634 1500 F: 719 418 4089 coscommercial.com



Colorado Springs Commercial

### For Lease or Sale

### **DO NOT DISTURB TENANTS**

#### SHOWING BY APPOINTMENT

**BUILDING SIZE** 

9,728 SF

NUMBER OF FLOORS

CONSTRUCTION

Masonry

LAND SIZE

0.89 AC

**PARKING** 

62 Spaces (6.37/1,000 SF)

Y.O.C.

1970

**70NING** 

OC (City of Colorado Springs)

**TAXES (2018)** 

\$9,972.40

SALE PRICE

\$725,000

LEASE RATES

Please call Broker

### **NEIGHBORHOOD DEMOGRAPHICS**







| 1 Mile  | 15,851  | \$56,107 |
|---------|---------|----------|
| 3 Miles | 121,280 | \$57,991 |
| 5 Miles | 289,199 | \$65,068 |



43,247 v.p.d.

N. Academy Blvd.



For Lease or Sale

### **DO NOT DISTURB TENANTS**

#### SHOWING BY APPOINTMENT ONLY



- High Visibility
- High Traffic
   Count
- High Number of Nearby Households
- Convenient Parking
- Central Colorado Springs Location
- Nearby Amenities Including Retail, Hotel, and Banking
- Business Friendly Zoning

Mark Useman / Executive Managing Director museman@coscommercial.com
O: 719 418 4069 / M: 719 231 7400

Cushman & Wakefield | Colorado Springs Commercial Copyright 2020. No warranty or representation, express or implied, is made to the accuracy or completeness of the information contained herein, and same is submitted subject to errors, omissions, change of price, rental or other conditions, withdrawal without notice, and to any special listing conditions imposed by the property owner(s).