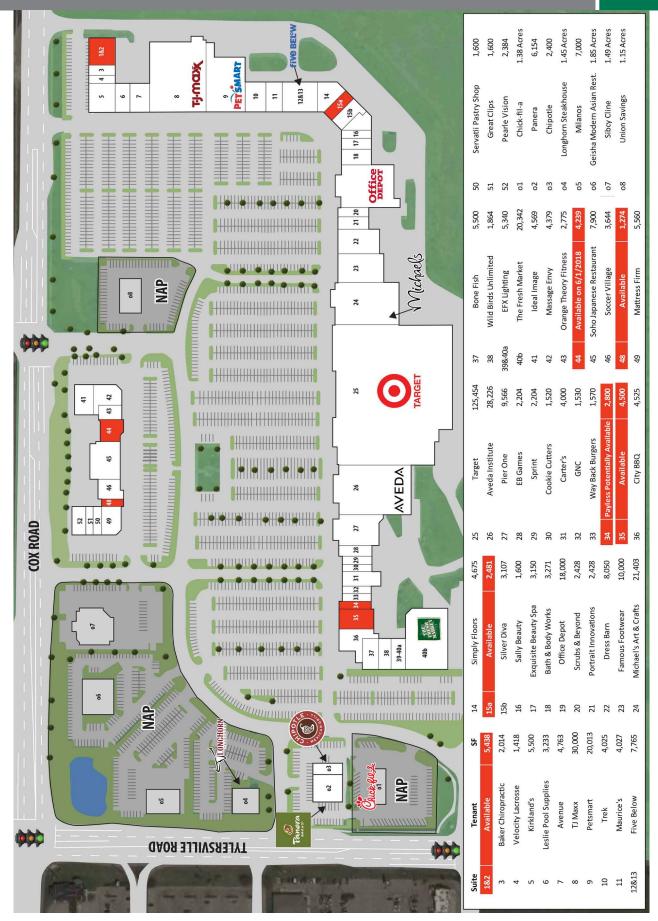

#### 1,274 SF - 7,300 SF AVAILABLE

450,000 SF Power Center Anchored by Target, Fresh Market, T.J. Maxx and many more!

#### HIGHLIGHTS

- Super Regional 450,000 Square Foot Target Anchored Center
- Co-Tenants Include Michaels, PetsMart, T.J. Maxx, The Fresh Market and Office Depot as well as many other national tenants
- Conveniently located off I-75 in West Chester, OH at Tylersville Road & Cox Road with over 51,000 vehicles per day
- Strong demographics with over 140,000 people within a 5 mile radius
- Average household income of \$123,808 within 5 mile radius
- Excellent access with multiple curb cuts
- Traffic signals at main entrances