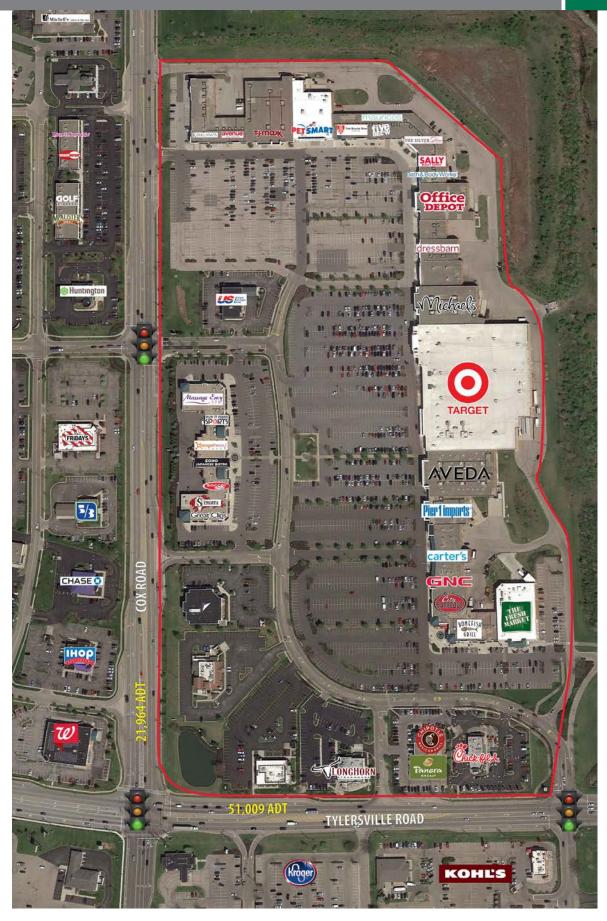

#### LOCATION

Tylersville Road & Cox Road | West Chester, OH 45069

#### HIGHLIGHTS

- Super Regional 450,000 Square Foot Target Anchored Center
- Co-Tenants Include Michaels, PetsMart, T.J. Maxx, The Fresh Market and Office Depot as well as many other national tenants
- Conveniently located off I-75 in West Chester, OH at Tylersville Road & Cox Road with over 51,000 vehicles per day
- Strong demographics with over 140,000 people within a 5 mile radius
- Average household income of \$123,808 within 5 mile radius
- Excellent access with multiple curb cuts
- Traffic signals at main entrances