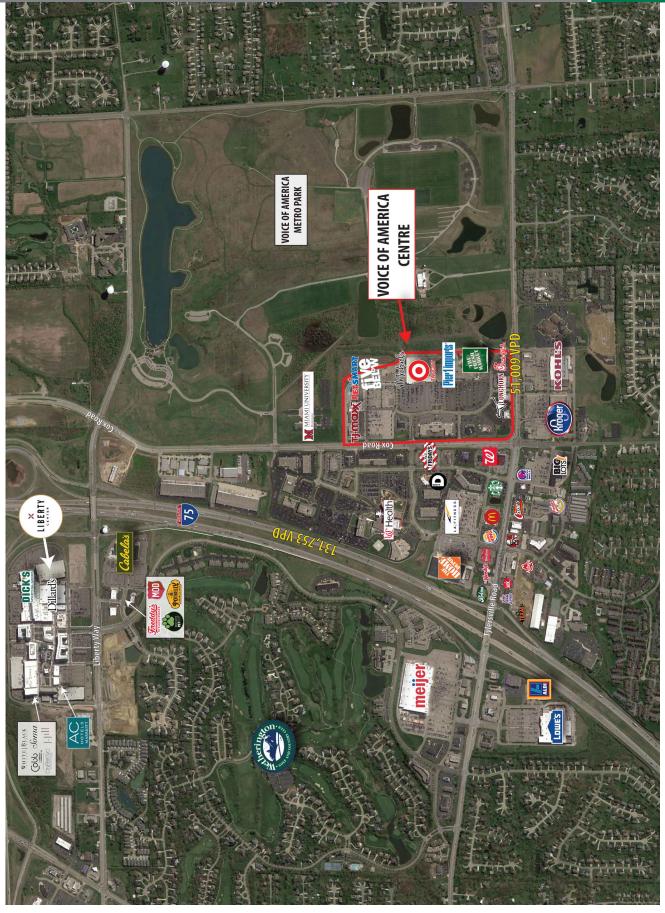

#### LOCATION

Tylersville Road & Cox Road | West Chester, OH 45069

#### HIGHLIGHTS

- Super Regional 450,000 Square Foot Target Anchored Center
- Co-Tenants Include Michaels, PetsMart, T.J. Maxx, The Fresh Market and Office Depot as well as many other national tenants
- Conveniently located off I-75 in West Chester, OH at Tylersville Road & Cox Road with over 51,000 vehicles per day
- Strong demographics with over 140,000 people within a 5 mile radius
- Average household income of \$123,808 within 5 mile radius
- Excellent access with multiple curb cuts
- Traffic signals at main entrances