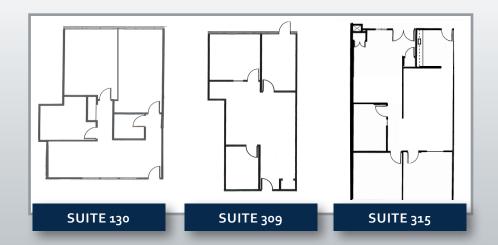

#### **SELECT FLOORPLANS:**

### **Available Space:**

| SUITE | RSF   |        |  |
|-------|-------|--------|--|
| 120   | 870   | Vacant |  |
| 130   | 1,450 | Vacant |  |
| 206   | 2,357 | Vacant |  |
| 309   | 1,475 | Vacant |  |
| 315   | 1,631 | Vacant |  |