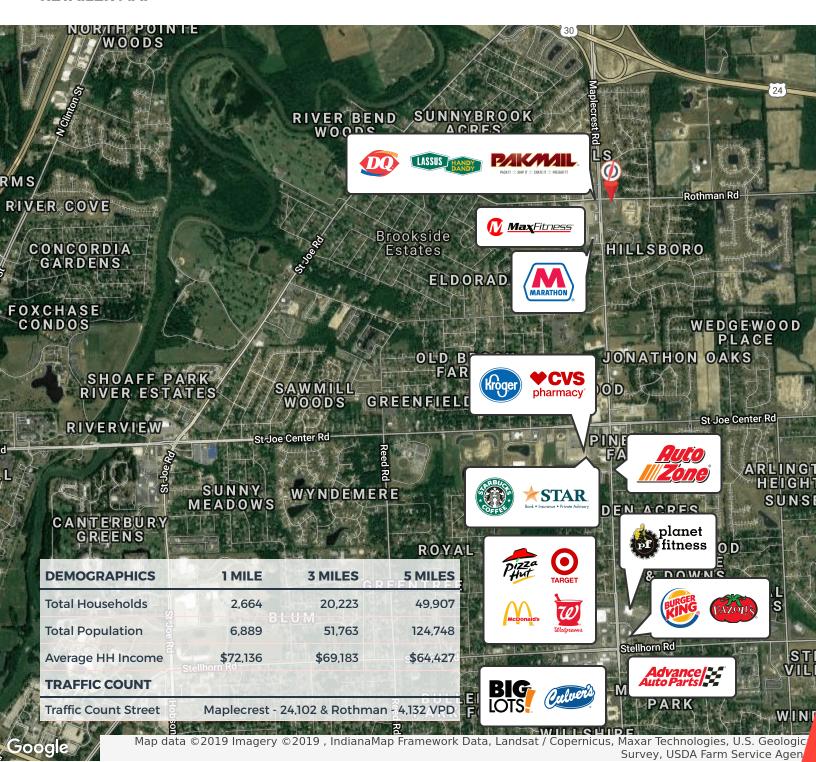

#### **RETAILER MAP**

### **PROPERTY DETAILS**

Land **Property Type** Medical Office / Retail **Property Subtype** Zoning C-1 (Commercial) **Lot Size** 3.62 Acres APN# 02-08-15-101-001.000-072 Lot Frontage **Corner Property** Yes **Traffic Counts** Maplecrest - 24,102 & Rothman - 4.132 VPD **Annual Taxes** \$13,317