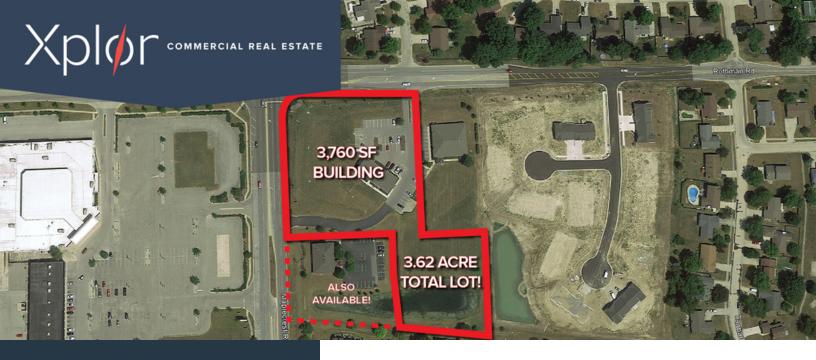

### **PROPERTY HIGHLIGHTS**

- Development potential, excellent location for any medical or office user
- Ideal corner location at signalized intersection with high traffic counts
- Located 1/2 mile south of I-469 and Maplecrest Rd. interchange
- Existing 3,760 SF office building on spacious 3.62 acre lot
- · Zoned C1

### **PROPERTY DESCRIPTION**

Stand alone building on large parcel of land with potential to divide land for future development.

### **OFFERING SUMMARY**

| Sale Price: | \$565,000  |
|-------------|------------|
| Lot Size:   | 3.62 Acres |

tbinkley@xplorcommercial.com

### **PROPERTY DETAILS**

| SALE PRICE | \$565,000 |
|------------|-----------|
| ACRES      | 3.62      |

### **PROPERTY DETAILS**

Land **Property Type** Medical Office / Retail **Property Subtype** Zoning C-1 (Commercial) **Lot Size** 3.62 Acres APN# 02-08-15-101-001.000-072 Lot Frontage **Corner Property** Yes **Traffic Counts** Maplecrest - 24,102 & Rothman - 4.132 VPD **Annual Taxes** \$13,317