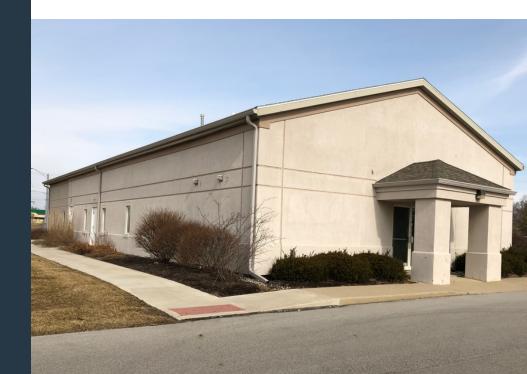

### **PROPERTY HIGHLIGHTS**

- Development potential, excellent location for any medical or office user
- Ideal corner location at signalized intersection with high traffic counts
- Located 1/2 mile south of I-469 and Maplecrest Rd. interchange
- Existing 3,760 SF office building on spacious 3.62 acre lot
- · Zoned C1

### **PROPERTY DESCRIPTION**

Stand alone building on large parcel of land with potential to divide land for future development.

### **BUILDING INFORMATION**

| Building Size       | 3.760 SF |
|---------------------|----------|
|                     |          |
| Price / SF          | \$3.58   |
| Year Built          | 1996     |
| Building Class      | В        |
| Occupancy %         | 0%       |
| Number Of Floors    | 1        |
| Load Factor         | Yes      |
| Free Standing       | Yes      |
| Number Of Buildings | 1        |
|                     |          |