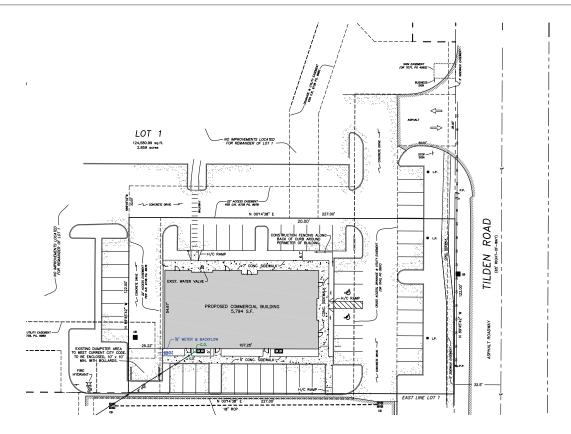

## **FEATURES:**

- ◆ 1,500 SF to 6,000 SF Available
- ◆ 6.5/1,000 parking ratio
- Direct parking lot access
- Glass store front entry with private rear access
- Fascia signage available