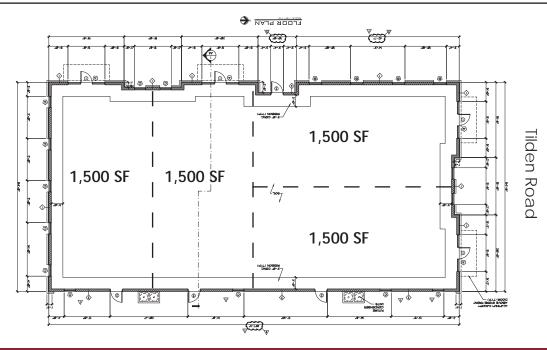

## **FEATURES:**

- ◆ 1,500 SF to 6,000 SF Available
- ◆ 6.5/1,000 parking ratio
- Direct parking lot access
- Glass store front entry with private rear access
- Fascia signage available