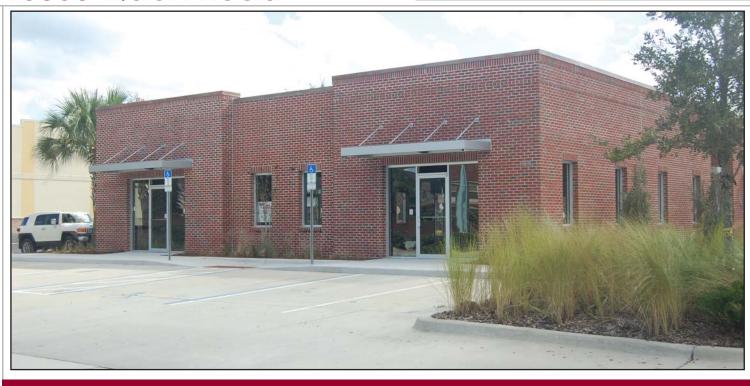

## **FEATURES:**

- ◆ 1,500 SF to 6,000 SF Available
- ◆ 6.5/1,000 parking ratio
- Direct parking lot access
- Glass store front entry with private rear access
- Fascia signage available