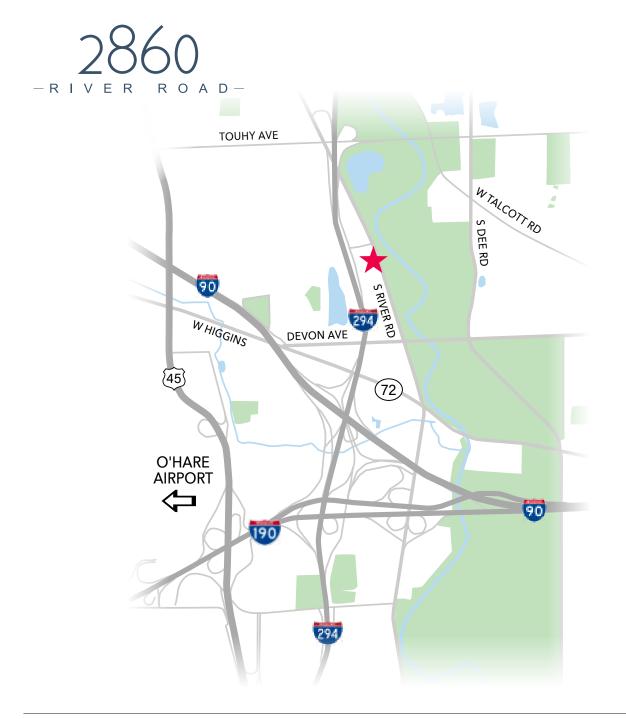

## AREA MAP

Located in Des Plaines, IL the building has excellent visibility with immediate access to expressways I-294 and I-90.

Close proximity to O'Hare Airport, Rivers Casino, Donald E. Stephens Convention Center, Allstate Arena and the Chicago Prime Outlets.