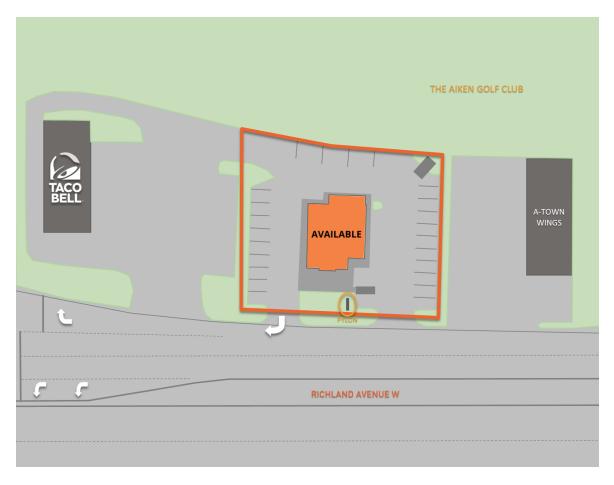

#### SITE PLAN

| SUITE | TENANT NAME | SPACE SIZE |
|-------|-------------|------------|
| 1     | Available   | 2 227 CF   |