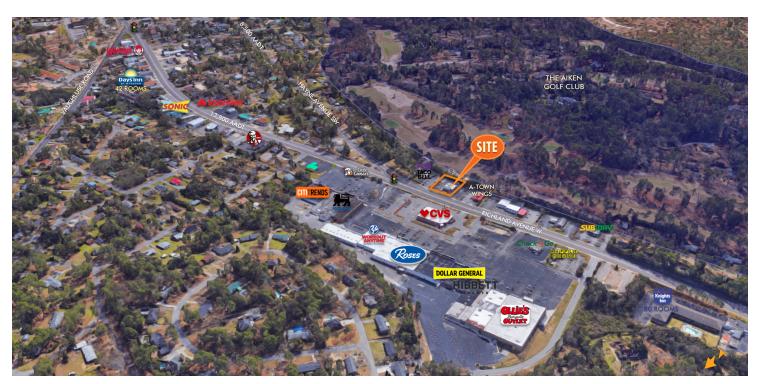

#### LOCATION OVERVIEW

High traffic drive-thru restaurant location available for lease. Includes a 2,327 square foot building on 0.51 acres of land

#### PROPERTY HIGHLIGHTS

- Located along Richland Avenue (US 1) less than a mile west of downtown Aiken
- Adjacent to Taco Bell and across from CVS
- · Full access on Richland Ave
- Other area retailers include Wendy's Waffle House, McDonald's, Zaxby's, Sonic, Food Lion, Ollies, Walmart, and Roses
- Traffic Counts: Richland Avenue W- 13,800 AADT; Hayne Avenue SW- 8,500 AADT