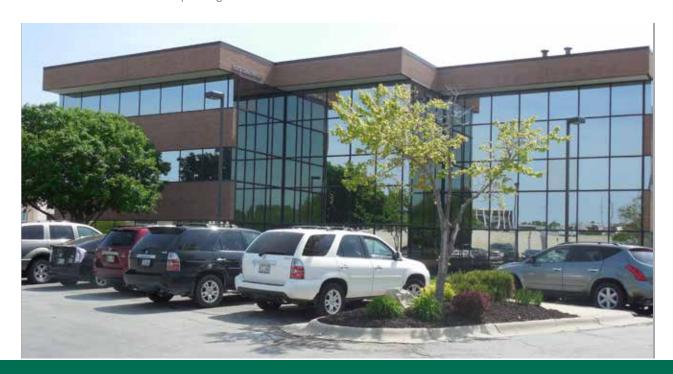

# **CENTURY BUILDING**

11213

DAVENPORT STREET

Omaha, NE 68154

#### **OFFICE SPACE FOR LEASE**

Space Available: 947 - 20,547 RSF

Lease Rate: \$14.95 PSF, NNN

#### **PROPERTY FEATURES**

- + Exceptional second floor space with views
- + Building and monument signage
- + Climate controlled underground parking
- + Common area training room (up to 60 person capacity)
- + New parking lot and sidewalks
- + Front door visitor parking

- + Conveniently located near 114th and Dodge with immediate access to Interstate 680 Traffic count: 64,700 vehicles per day
- + Owner occupied
- + Building completely remodeled