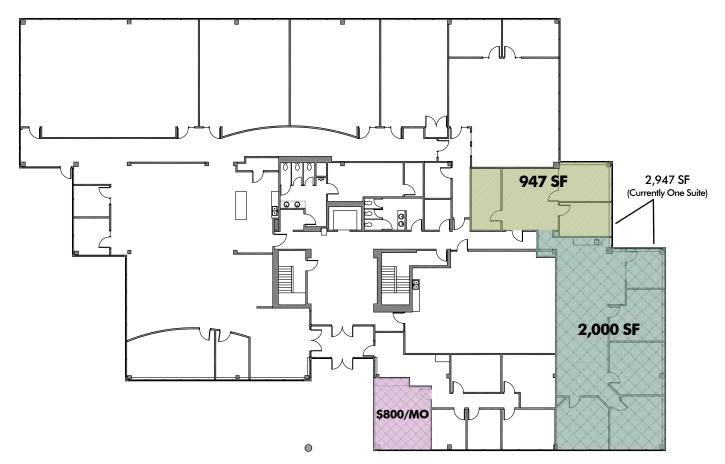

or space with views
- + Building and monument signage
- + Climate controlled underground parking
- + Common area training room (up to 60 person capacity)
- + New parking lot and sidewalks
- + Front door visitor parking

- + Conveniently located near 114th and Dodge with immediate access to Interstate 680 Traffic count: 64,700 vehicles per day
- + Owner occupied
- + Building completely remodeled





# FOR LEASE CENTURY BUILDING

11213
DAVENPORT STREET







**RENOVATED LOBBY** 



COMMON AREA TRAINING ROOM - SEATS UP TO 60 PEOPLE



PARKING GARAGE

NEW PARKING LOT/SIDEWALK



# **CONTACT US**

#### **DALE SCOTT**

Executive Vice President +1 402 697 5846 dscott@cbre-mega.com

#### CBRE | MEGA

11213 Davenport St, Ste 300 Omaha, NE 68154 +1 402 334 8877





#### FLOOR PLAN | FIRST FLOOR





## **CONTACT US**

#### **DALE SCOTT**

Executive Vice President +1 402 697 5846 dscott@cbre-mega.com

#### CBRE | MEGA

11213 Davenport St, Ste 300 Omaha, NE 68154 +1 402 334 8877

rev011719m © 2019 CBRE|MEGA, Inc. The information contained in this document has been obtained from sources believed reliable. While CBRE|MEGA, Inc. does not doubt its accuracy, CBRE|MEGA, Inc. has not verified it and makes no guarantee, warranty or representation about it. It is your responsibility to independently confirm its accuracy and completeness. Any projections, opinions, assumptions or estimates used are for example only and do not represent the current or future performance of the property. The value of this transaction to you depends on tax and other factors which should be evaluated by your tax