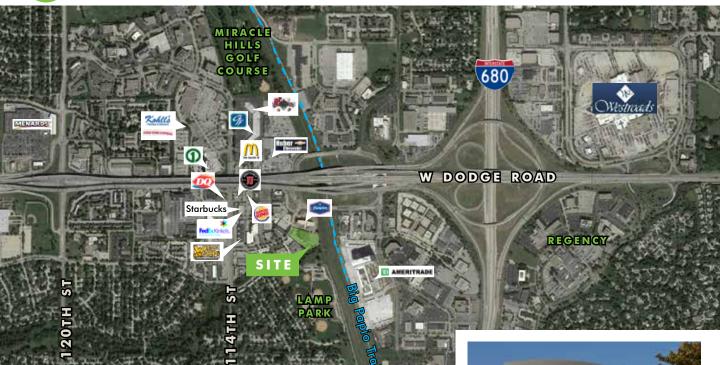

### **SITE AERIAL**

- + Conveniently located near 114th and Dodge with immediate access to Interstate 680 Traffic count: 64,700 vehicles per day
- + Owner occupied
- + Building completely remodeled