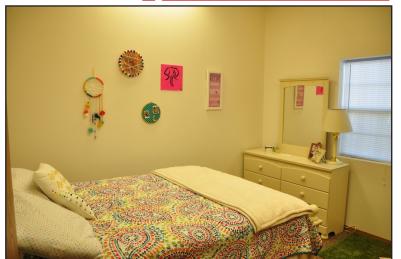

## **Property Features**

- Building size: 2,976 sq. ft.
- Lot size: 8,844 sq. ft.
- Year built: 1994 remodeled 2013
- Attached, 2-car garage
- Personal property included

## Pricing

- List price: \$165,000
- 2017 Real Estate Taxes: \$2,796.96
- Potential income:
  - Main residence: \$900/ month
  - -Guest residence: \$300/ month