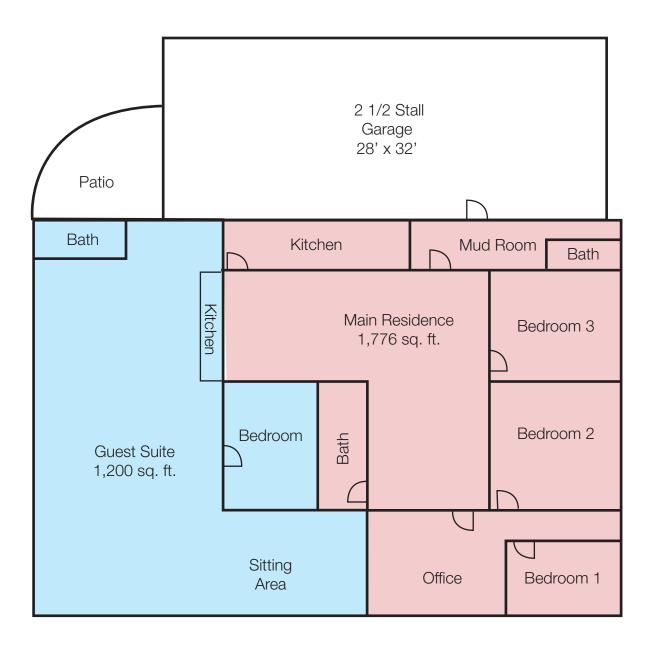

## **Property Features**

- Building size: 2,976 sq. ft.
- Lot size: 8,844 sq. ft.
- Year built: 1994 remodeled 2013
- Attached, 2-car garage
- Personal property included

## Pricing

- List price: \$165,000
- 2017 Real Estate Taxes: \$2,796.96
- Potential income:
  - Main residence: \$900/ month
  - -Guest residence: \$300/ month