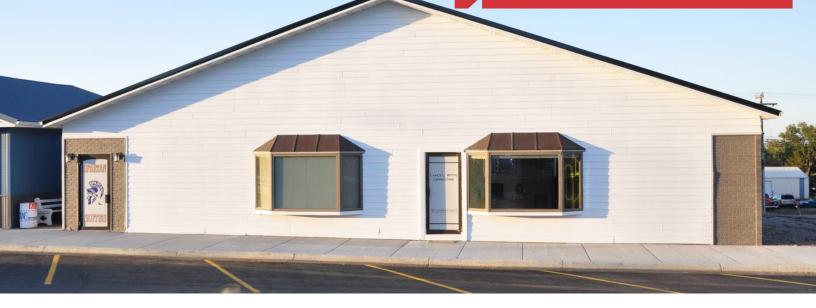

# Wessington Springs Property

210 E. Main Street, Wessington Springs, SD 57382

## **Property Features**

- Building size: 2,976 sq. ft.
- Lot size: 8,844 sq. ft.
- Year built: 1994 remodeled 2013
- Attached, 2-car garage
- Personal property included

### Location

- Located on Main Street in Wessington Springs, just one hour northwest of Mitchell, SD
- Area neighbors include: Conoco, Travler's Motel, Springs Inn Cafe, United States Post Office, Springs Food Market, Humm Dinger