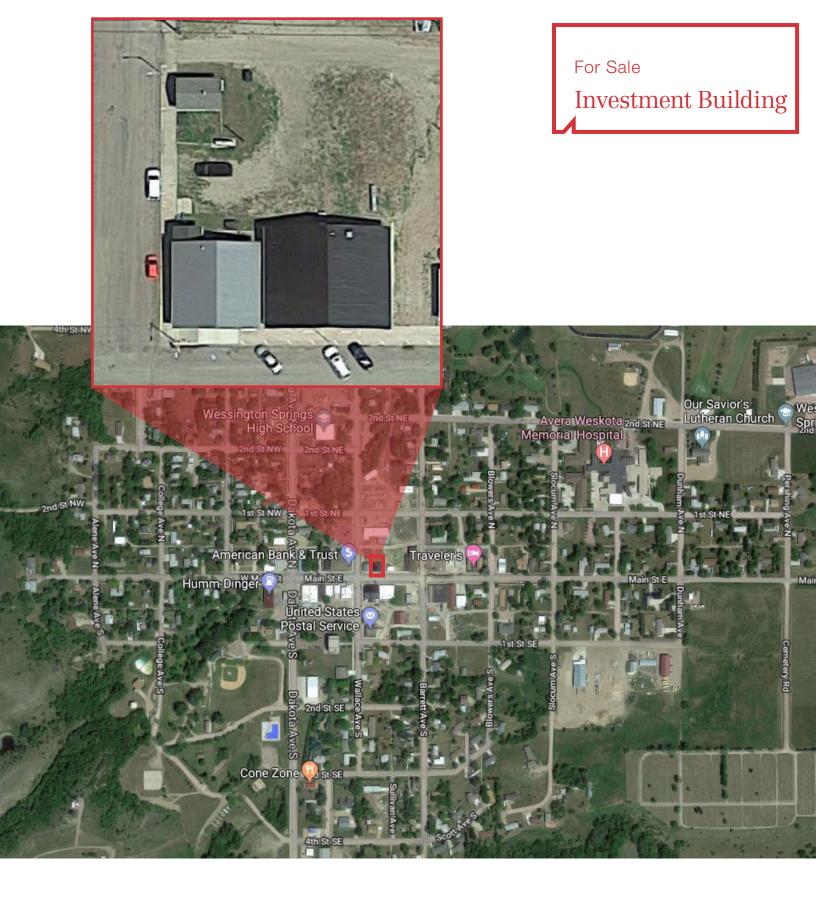

# Wessington Springs Property

210 E. Main Street, Wessington Springs, SD 57382

### Location

- Located on Main Street in Wessington Springs, just one hour northwest of Mitchell, SD
- Area neighbors include: Conoco, Travler's Motel, Springs Inn Cafe, United States Post Office, Springs Food Market, Humm Dinger