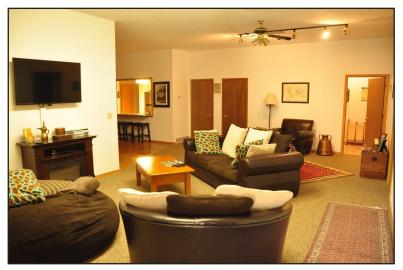

## **Property Features**

- Building size: 2,976 sq. ft.
- Lot size: 8,844 sq. ft.
- Year built: 1994 remodeled 2013
- Attached, 2-car garage
- Personal property included

## Pricing

- List price: \$165,000
- 2017 Real Estate Taxes: \$2,796.96
- Potential income:
  - Main residence: \$900/ month
  - -Guest residence: \$300/ month