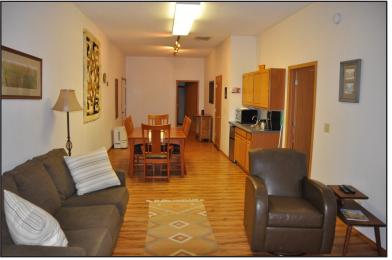

## **Property Features**

- Building size: 2,976 sq. ft.
- Lot size: 8,844 sq. ft.
- Year built: 1994 remodeled 2013
- Attached, 2-car garage
- Personal property included

## Pricing

- List price: \$165,000
- 2017 Real Estate Taxes: \$2,796.96
- Potential income:
  - Main residence: \$900/ month
  - -Guest residence: \$300/ month