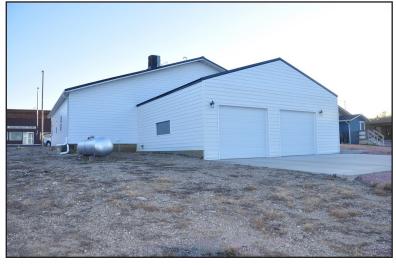

## **Property Features**

- Building size: 2,976 sq. ft.
- Lot size: 8,844 sq. ft.
- Year built: 1994 remodeled 2013
- Attached, 2-car garage
- Personal property included