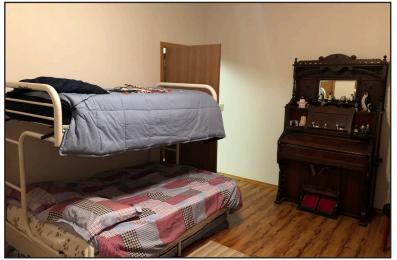

## **Property Features**

- Building size: 2,976 sq. ft.
- Lot size: 8,844 sq. ft.
- Year built: 1994 remodeled 2013
- Attached, 2-car garage
- Personal property included

## Pricing

- List price: \$165,000
- 2017 Real Estate Taxes: \$2,796.96
- Potential income:
  - Main residence: \$900/ month
  - -Guest residence: \$300/ month