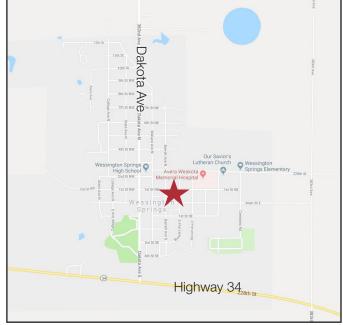

### Location

- Located on Main Street in Wessington Springs, just one hour northwest of Mitchell, SD
- Area neighbors include: Conoco, Travler's Motel, Springs Inn Cafe, United States Post Office, Springs Food Market, Humm Dinger