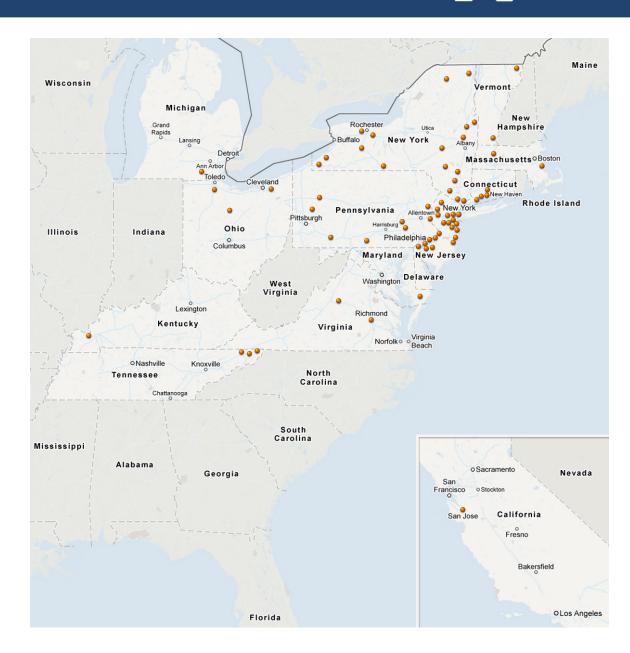

#### **Our Successful Portfolio**

NRDC's portfolio is comprised of 78 projects in 14 states, consisting of retail power centers, grocery-anchored community shopping centers, and corporate/industrial business parks. Our retail centers are among the most successful in their respective trade areas. We understand the vital importance of establishing and maintaining the right merchandising mix needed to maximize sales for our tenants and thus ensure the long-term viability of our retail portfolio.