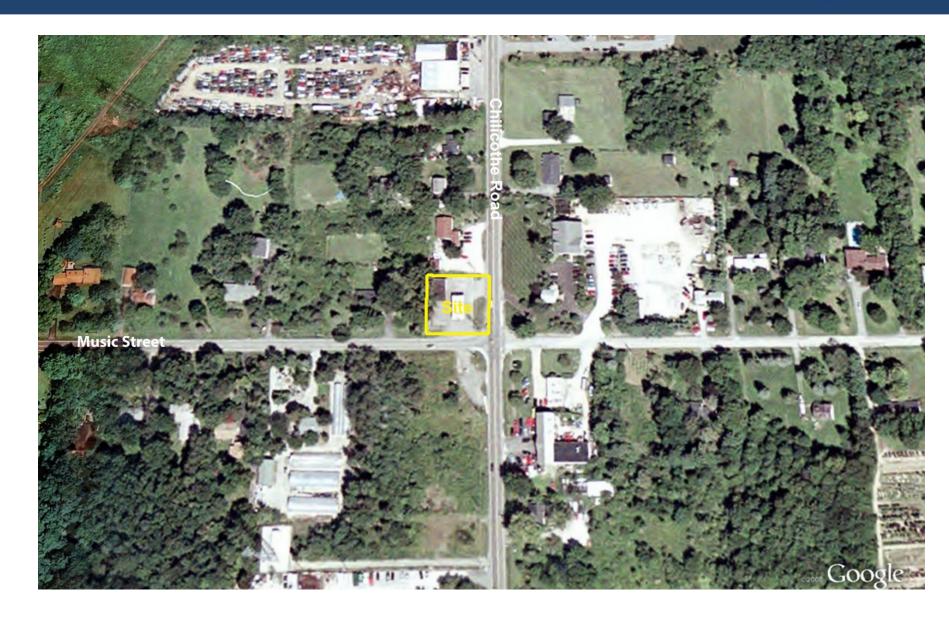

#### **Details**

- Northwest Corner of Chilicothe Road (Route 306) and Music Street.
- Daily traffic counts of 13,050 vehicles per day on Chilicothe Road (Route 306).
- Located in suburban Cleveland; serving the communities of Chagrin Falls and Novelty, OH.
- For sale or lease.