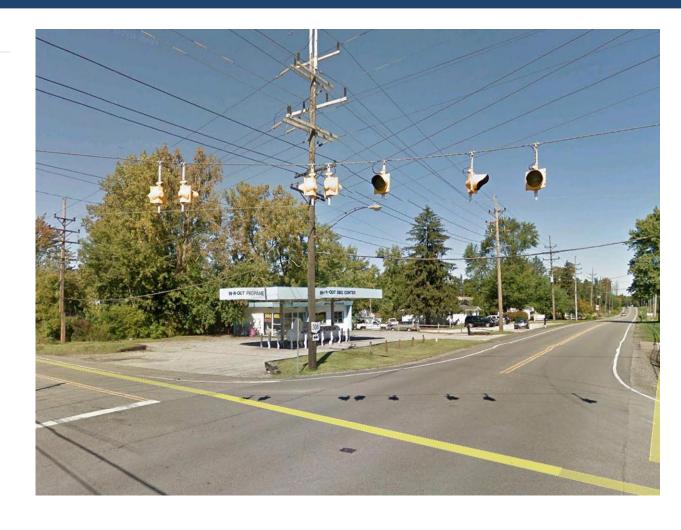

#### **Details**

- Northwest Corner of Chilicothe Road (Route 306) and Music Street.
- Daily traffic counts of 13,050 vehicles per day on Chilicothe Road (Route 306).
- Located in suburban Cleveland; serving the communities of Chagrin Falls and Novelty, OH.
- For sale or lease.