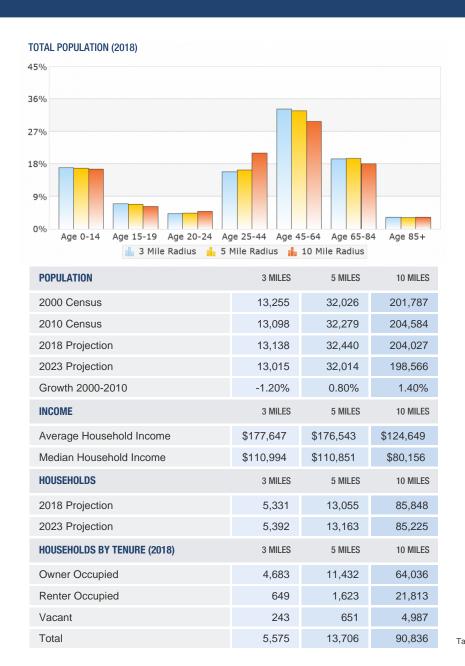

15536 Chillicothe Road Russell, OH 44072

GROSS LEASABLE AREA 1,200 sf

| <b>Demographics</b> | 3 miles   | 5 miles   | 10 miles  |
|---------------------|-----------|-----------|-----------|
| Population          | 13,138    | 32,440    | 204,027   |
| Households          | 5,331     | 13,055    | 85,848    |
| Avg HH Income       | \$177,647 | \$176,543 | \$124,649 |
| Med HH Income       | \$110,994 | \$110,851 | \$80,156  |