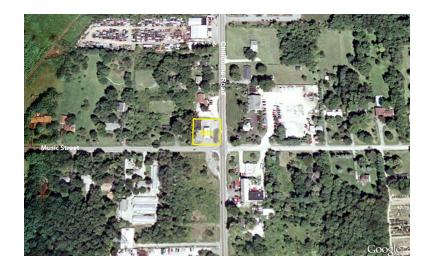

15536 Chillicothe Road Russell, OH 44072

GROSS LEASABLE AREA 1,200 sf

| <b>Demographics</b> | 3 miles   | 5 miles   | 10 miles  |
|---------------------|-----------|-----------|-----------|
| Population          | 13,138    | 32,440    | 204,027   |
| Households          | 5,331     | 13,055    | 85,848    |
| Avg HH Income       | \$177,647 | \$176,543 | \$124,649 |
| Med HH Income       | \$110,994 | \$110,851 | \$80,156  |

#### **Details**

- Northwest Corner of Chilicothe Road (Route 306) and Music Street.
- Daily traffic counts of 13,050 vehicles per day on Chilicothe Road (Route 306).
- Located in suburban Cleveland; serving the communities of Chagrin Falls and Novelty, OH.
- For sale or lease.