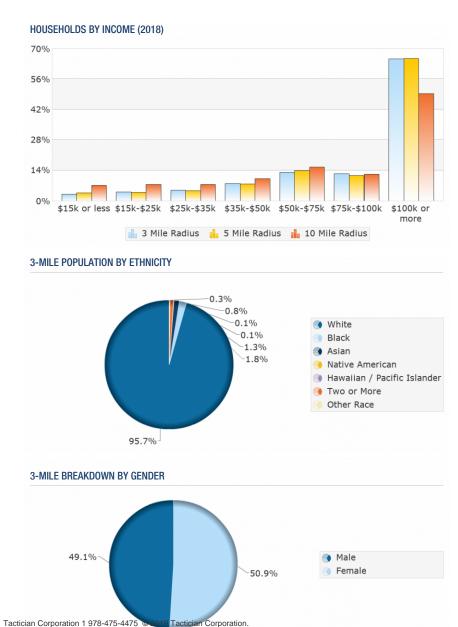

15536 Chillicothe Road Russell, OH 44072

GROSS LEASABLE AREA 1,200 sf

| <b>Demographics</b> | 3 miles   | 5 miles   | 10 miles  |
|---------------------|-----------|-----------|-----------|
| Population          | 13,138    | 32,440    | 204,027   |
| Households          | 5,331     | 13,055    | 85,848    |
| Avg HH Income       | \$177,647 | \$176,543 | \$124,649 |
| Med HH Income       | \$110,994 | \$110,851 | \$80,156  |