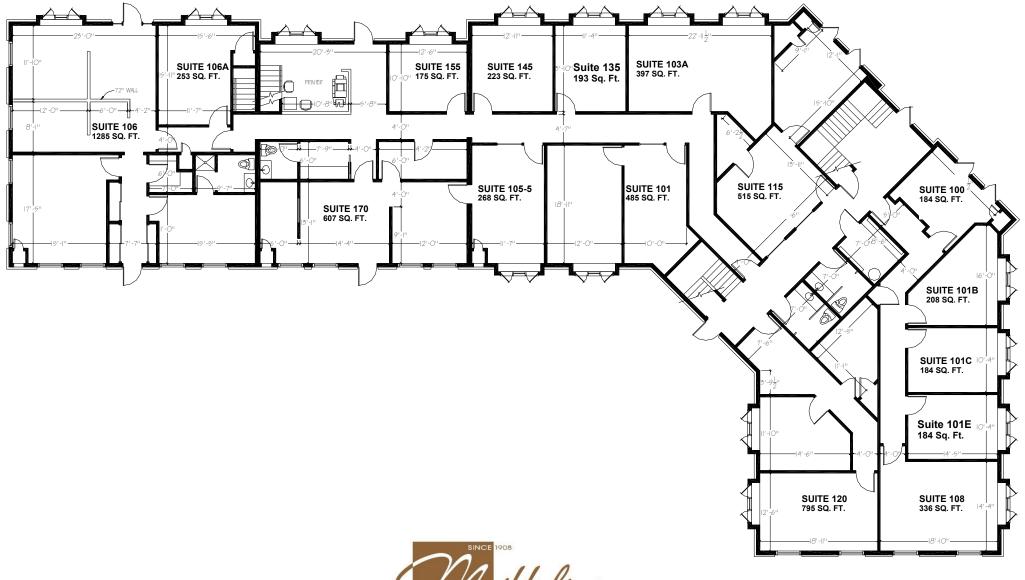

# Galleria Office Center

## 11431 North Port Washington Road, Mequon, WI 53092

For Available Suites Please Visit www.mikkelsonbuilders.com

1025 W. Glen Oaks Lane, Suite 202

Mequon, WI 53092

262.241.8740

www.mikkelsonbuilders.com

v. 428