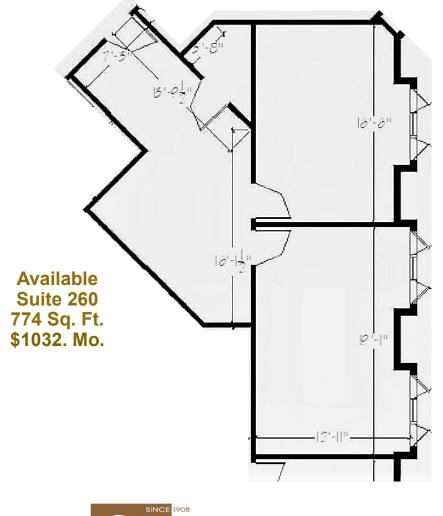

# Galleria Office Center

## 11431 North Port Washington Road, Mequon, WI 53092

For Available Suites Please Visit www.mikkelsonbuilders.com

1025 W. Glen Oaks Lane, Suite 202

Mequon, WI 53092

262.241.8740

www.mikkelsonbuilders.com

v. 428