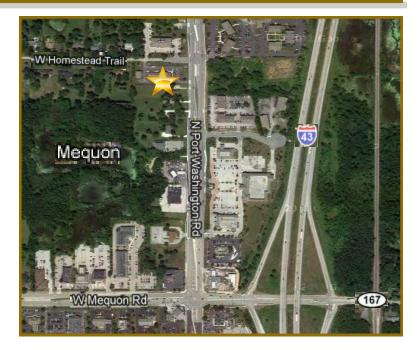

#### **Description**

Located just north of the intersection of Port Washington and Mequon Road and just west of I-43, Galleria Office Center offers easy access to the Ozaukee community and is only 15 minutes from downtown Milwaukee. Galleria is a traditional brick and cedar colonial styled office building with suites that favor single offices and smaller sized tenants. Mequon's best restaurants and shopping is just down the street!