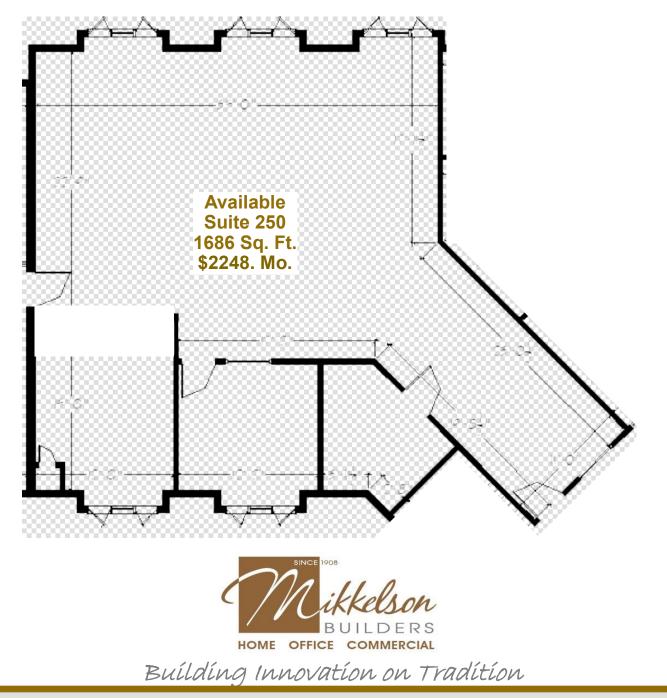

# Galleria Office Center

## 11431 North Port Washington Road, Mequon, WI 53092

For Available Suites Please Visit www.mikkelsonbuilders.com

1025 W. Glen Oaks Lane, Suite 202

Mequon, WI 53092

262.241.8740

www.mikkelsonbuilders.com

v. 428