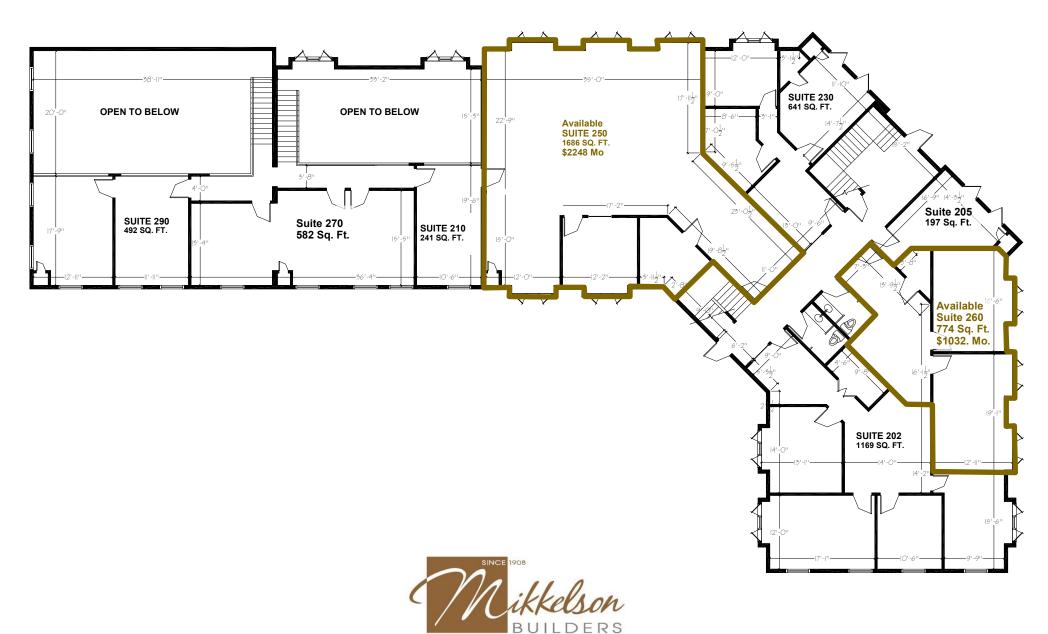

# Galleria Office Center

## 11431 North Port Washington Road, Mequon, WI 53092

For Available Suites Please Visit www.mikkelsonbuilders.com

1025 W. Glen Oaks Lane, Suite 202

Mequon, WI 53092

262.241.8740

www.mikkelsonbuilders.com

v. 428