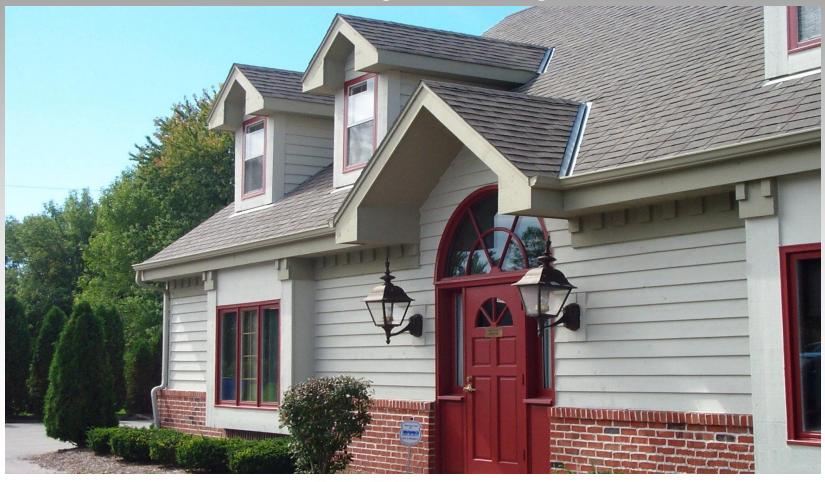

#### **Description**

Located just north of the intersection of Port Washington and Mequon Road and just west of I-43, Galleria Office Center offers easy access to the Ozaukee community and is only 15 minutes from downtown Milwaukee. Galleria is a traditional brick and cedar colonial styled office building with suites that favor single offices and smaller sized tenants. Mequon's best restaurants and shopping is just down the street!

#### **Amenities**

Quaint colonial architecture and detailing Close to shopping, banks, theaters, golf courses and restaurants Custom designed office suites with free space planning Private entry suites are available Convenient and abundant surface parking