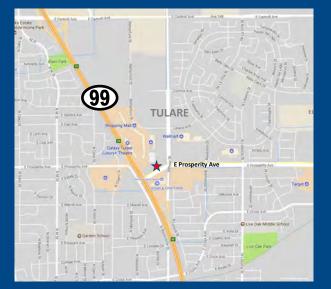

## RARE AUTO OPPORTUNITY FOR LEASE TULARE OUTLETS AREA

MEACHAM/OPPENHEIMER, INC. CORFAC INTERNATIONAL 8 No. San Pedro St., Suite 300 San Jose, California 95110 Tel: 408.378.5900 Fax: 408.378.5903 www.moinc.net

**PROPERTY INFORMATION:** 

- 4,400± SF Building, Currently T & F Tire
- 6 Bays Plus Large Showroom/Office
- 20,800± SF Lot
- Excellent Signage
- Adjacent to Tulare Outlet Mall and Several Community Shopping Malls
- Area Tenants Include: Ross and dd's Discounts (*Coming Soon*), Smart & Final, Lowe's and Walmart
- Across The Street From Starbucks
- Close Proximity to Hwy 99 Off/On Ramps
- \$6,900.00/Month