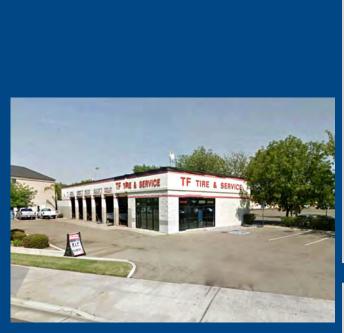

# 1020 E Prosperity Ave. Tulare, California 93274

**PROPERTY INFORMATION:** 

- 4,400± SF Building, Currently T & F Tire
- 6 Bays Plus Large Showroom/Office
- 20,800± SF Lot
- Excellent Signage
- Adjacent to Tulare Outlet Mall and Several Community Shopping Malls
- Area Tenants Include: Ross and dd's Discounts (*Coming Soon*), Smart & Final, Lowe's and Walmart
- Across The Street From Starbucks
- Close Proximity to Hwy 99 Off/On Ramps
- \$6,900.00/Month