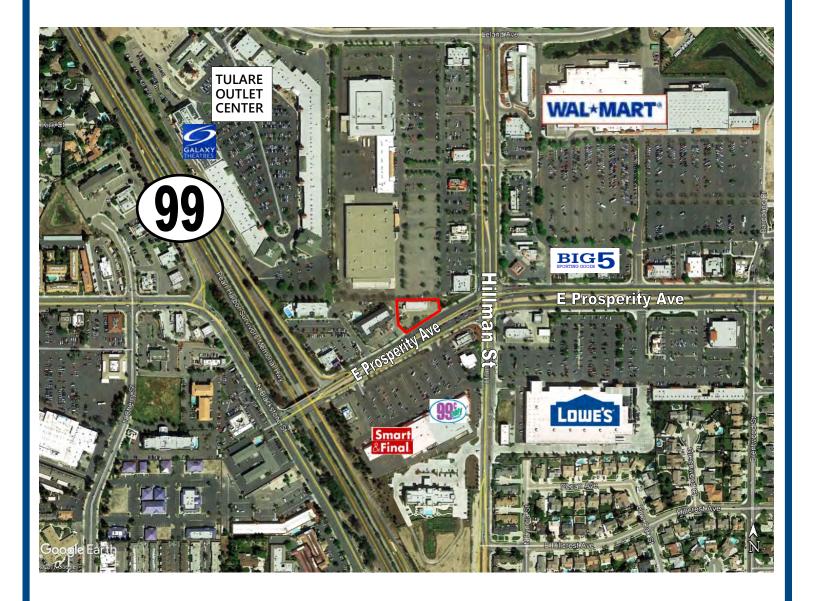

**PROPERTY INFORMATION:** 

- 4,400± SF Building, Currently T & F Tire
- 6 Bays Plus Large Showroom/Office
- 20,800± SF Lot
- Excellent Signage
- Adjacent to Tulare Outlet Mall and Several Community Shopping Malls
- Area Tenants Include: Ross and dd's Discounts (*Coming Soon*), Smart & Final, Lowe's and Walmart
- Across The Street From Starbucks
- Close Proximity to Hwy 99 Off/On Ramps
- \$6,900.00/Month

## 1020 E. Prosperity Ave. • Tulare, California 93274

MEACHAM/OPPENHEIMER, INC.

CORFAC INTERNATIONAL 8 No. San Pedro St., Suite 300 San Jose, California 95110 Tel: 408.378.5900 www.moinc.net David Taxin Lic. #00983163 dtaxin@moinc.net