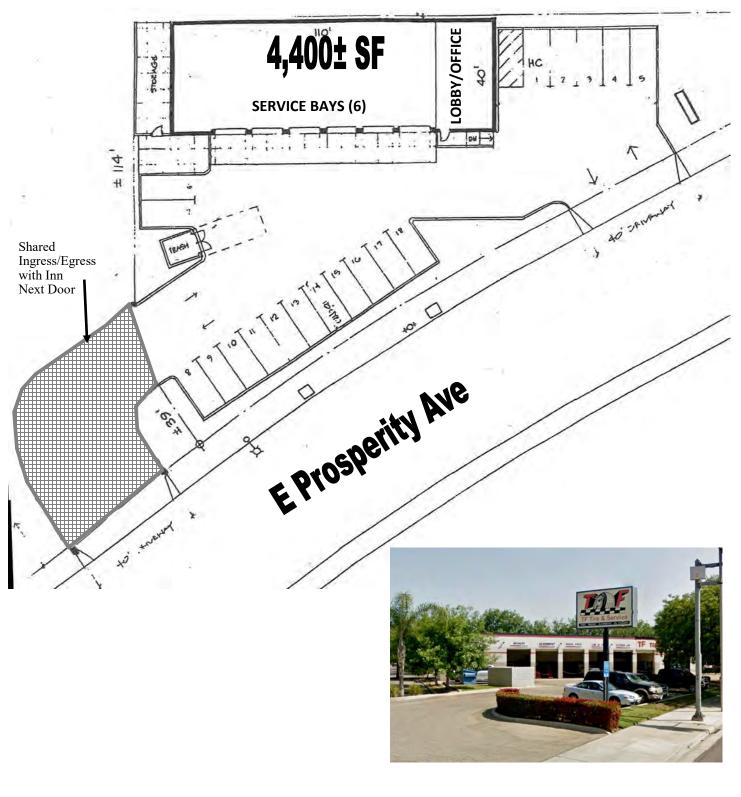

**PROPERTY INFORMATION:** 

- 4,400± SF Building, Currently T & F Tire
- 6 Bays Plus Large Showroom/Office
- 20,800± SF Lot
- Excellent Signage
- Adjacent to Tulare Outlet Mall and Several Community Shopping Malls
- Area Tenants Include: Ross and dd's Discounts (*Coming Soon*), Smart & Final, Lowe's and Walmart
- Across The Street From Starbucks
- Close Proximity to Hwy 99 Off/On Ramps
- \$6,900.00/Month