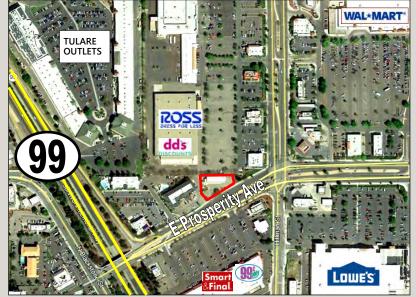

**PROPERTY INFORMATION:** 

- 4,400± SF Building, Currently T & F Tire
- 6 Bays Plus Large Showroom/Office
- 20,800± SF Lot
- Excellent Signage
- Adjacent to Tulare Outlet Mall and Several Community Shopping Malls
- Area Tenants Include: Ross and dd's Discounts (*Coming Soon*), Smart & Final, Lowe's and Walmart
- Across The Street From Starbucks
- Close Proximity to Hwy 99 Off/On Ramps
- \$6,900.00/Month