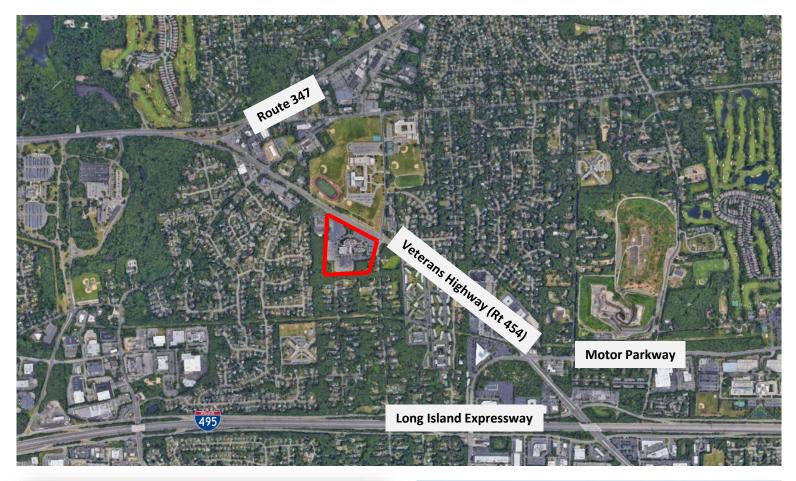

# AVAILABLE FOR LEASE 888-898 VETERANS MEMORIAL HIGHWAY

ASKING RENT: \$29.50 PRSF + electric

### **BUILDING AMENITIES:**

- Located off the Northern State Parkway & Long Island Expressway
- On-site Management & Security
- Food Service with Indoor & Outdoor Seating
- Fully Equipped Fitness Center with Racquetball Courts
- Auditorium Style Conference Center with Executive Boardroom
- Full-Service Bank Branch On-site
- Huge parking lots surrounding the complex
- Campus-like environment with outdoor space for collaboration