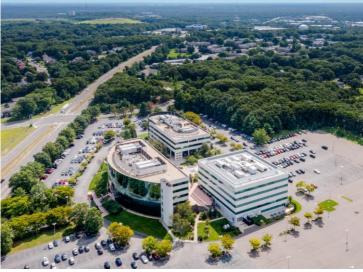

# AVAILABLE FOR LEASE 888-898 VETERANS MEMORIAL HIGHWAY

ASKING RENT: \$29.50 PRSF + electric

### **BUILDING AMENITIES:**

- Located off the Northern State Parkway & Long Island Expressway
- On-site Management & Security
- Food Service with Indoor & Outdoor Seating
- Fully Equipped Fitness Center with Racquetball Courts
- Auditorium Style Conference Center with Executive Boardroom
- Full-Service Bank Branch On-site
- Huge parking lots surrounding the complex
- Campus-like environment with outdoor space for collaboration

## 898 Veterans Memorial Highway

**Fully Leased** 