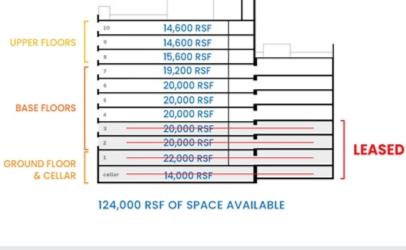

**NEWMARK** 





## **FROM SUN UP TO SUNDOWN** Uniquely positioned between the subway

and the expressway, and standing adjacent to open rail yards, the building

**OPEN VIEWS.** 

enjoys 360 degrees of unobstructed views and sits around the corner from Industry City's six million square feet of retail, workspace, and amenities.

**AVAILABILITIES** 



COMMENTS





### Easy access to all major public transportation

Average 12'0" slab heights Two floor penthouse opportunity with potential roof deck

360 degrees of unobstructed views

Space available immediately

Recently renovated lobby

All floors in white boxed condition with new windows

**FLOOR PLANS** 



GOWANUS

4 Av .0 9 St

Union St

SUNSET YARDS





RED HOOK

**SUBWAY** 

CAR

**BICYCLE** 

TRANSIT TIMES



# 120/208V service with 12 W/SF available at all floors, submetered

**PROGRAM** 

**ELEVATORS** 

2 Elevators: 1 passenger/freight, 1 passenger only

WIRED CERTIFIED SILVER

telecommunication entry for redundancy and resiliency

Multiple points of

New restrooms, plumbing systems, and fixtures on all floors 300 KVA emergency standby generator

FIRE ALARM SYSTEM

refrige