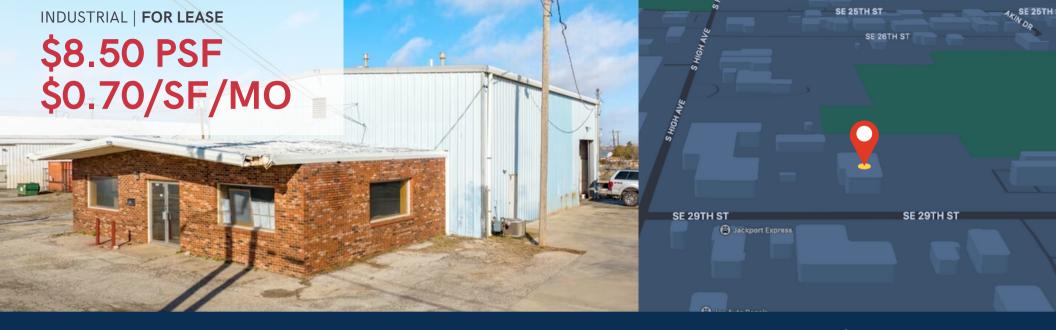

903 SE 29TH ST OKLAHOMA CITY, OK 73129

4,151 SQFT | ZONED: INDUSTRIAL

## **INVESTOR HIGHLIGHTS**

- Very useful small building with 20' ceiling height in the warehouse area
- There is a box heater in the warehouse section along with his and hers bathrooms.
- The approximately 1,000 sq. ft. of office with HVAC and easy entry into the property.
- Several sky lights in the roof and a 12' x 12' OH door

- Looks to have a pole sign in front of the space.
- New concrete entrance. Property is very close to I-35 and I-40.
- Pole sign available.
- Great frontage 100' on SE 29th by High.