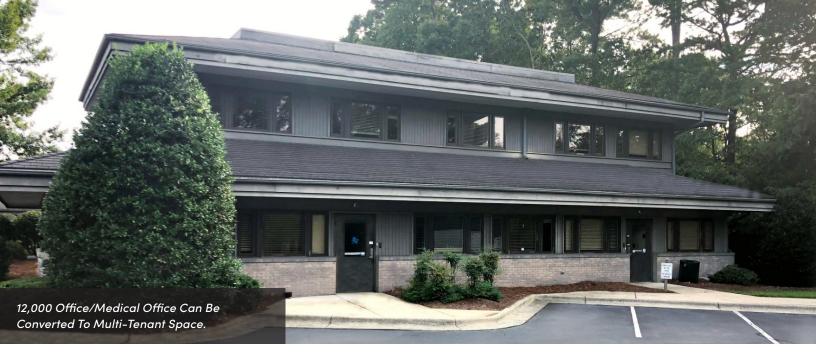

# **THE 190 BUILDING**

190 Charlois Boulevard Winston Salem, NC 27103

190 Charlois Boulevard is a  $\pm 12,000$  SF office/medical office building situated on  $\pm 1.07$  acres within Stratford Executive Park. It provides convenient access to I-40, Salem Parkway, Silas Creek Parkway, as well as Forsyth Medical Center and Hanes Mall. The property, built in 1980, has been fully renovated and is zoned GO. This space is ideal for a general or medical office user, and could also be converted to a multi-tenant property. Available both for sale or lease, contact a broker for more details.