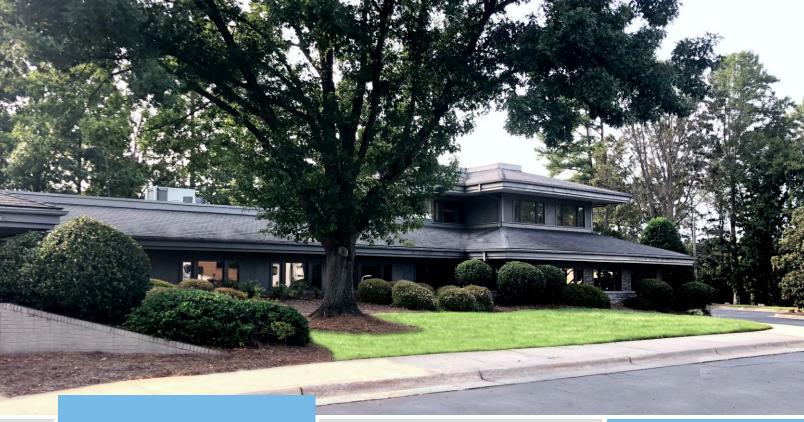

# **THE 190 BUILDING**

190 Charlois Boulevard Winston Salem, NC 27103

190 Charlois Boulevard is a  $\pm 12,000$  SF office/medical office building situated on  $\pm 1.07$  acres within Stratford Executive Park. It provides convenient access to I-40, Salem Parkway, Silas Creek Parkway, as well as Forsyth Medical Center and Hanes Mall. The property, built in 1980, has been fully renovated and is zoned GO. This space is ideal for a general or medical office user, and could also be converted to a multi-tenant property. Available both for sale or lease, contact a broker for more details.

**KEY FEATURES** 

- Well appointed office building
   located in Stratford Executive Park
- Convenient access to I-40, Silas
   Creek Parkway and Salem Parkway
   as well as Forsyth Medical
   Center and Hanes Mall
- Former medical office that could easily be converted back if necessary
- Available for immediate occupancy
- Existing billboard signage with great visibility from Salem Parkway
- Existing lead lined rooms for x-ray, imaging