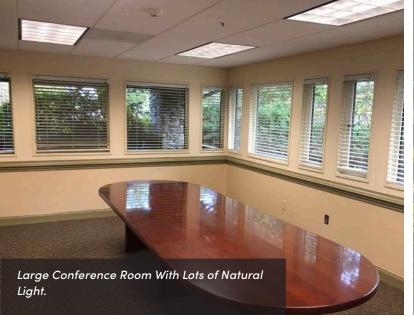

**KEY FEATURES** 

- Well appointed office building
   located in Stratford Executive Park
- Convenient access to I-40, Silas
   Creek Parkway and Salem Parkway
   as well as Forsyth Medical
   Center and Hanes Mall
- Former medical office that could easily be converted back if necessary
- Available for immediate occupancy
- Existing billboard signage with great visibility from Salem Parkway
- Existing lead lined rooms for x-ray, imaging