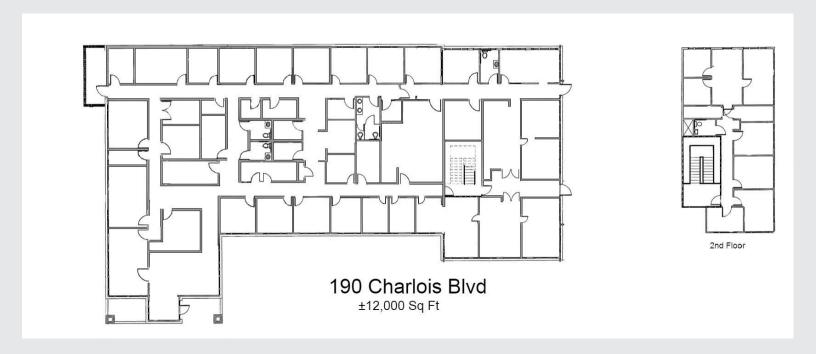

# **THE 190 BUILDING**

190 Charlois Boulevard Winston Salem, NC 27103

190 Charlois Boulevard is a  $\pm 12,000$  SF office/medical office building situated on  $\pm 1.07$  acres within Stratford Executive Park. It provides convenient access to I-40, Salem Parkway, Silas Creek Parkway, as well as Forsyth Medical Center and Hanes Mall. The property, built in 1980, has been fully renovated and is zoned GO. This space is ideal for a general or medical office user, and could also be converted to a multi-tenant property. Available both for sale or lease, contact a broker for more details.

## **THE 190 BUILDING**

| LOCATION        |                       |               |                       |                |                      |
|-----------------|-----------------------|---------------|-----------------------|----------------|----------------------|
| Address         | 190 Charlois Blvd.    | City          | Winston-Salem         | State          | NC                   |
| Zip             | 27103                 | County        | Forsyth               |                |                      |
| PROPERTY DETAIL | S                     |               |                       |                |                      |
| Property Type   | Office/Medical Office | Acres ±       | 1.07                  | Available SF ± | 12,000               |
| Restrooms       | 7                     | Floors        | 2                     | SF Per Floor ± | F1 10,800 / F2 1,800 |
| Parking         | 45                    | Building SF ± | 12,000                | Elevators      | NA                   |
| Office SF ±     | 12,000                | Year Built    | 1980                  | Bldg. Exterior | Stone/Stucco         |
| UTILITIES       |                       |               |                       |                |                      |
| Electrical      | Duke Energy           | Sewer         | City of Winston-Salem | Heat           | Gas                  |
| Water           | City of Winston-Salem | Air           | HVAC                  | Gas            | Piedmont Natural Gas |
| TAX INFORMATION | I                     |               |                       |                |                      |
| Zoning          | Office/Medical Office | Tax Pin       | 6815-42-7101          |                |                      |
| PRICING & TERMS |                       |               |                       |                |                      |
| Price           | \$1,600,000           | Lease Rt/SF ± | \$17.50               | Lease Type     | Full Service         |
|                 |                       |               |                       |                |                      |