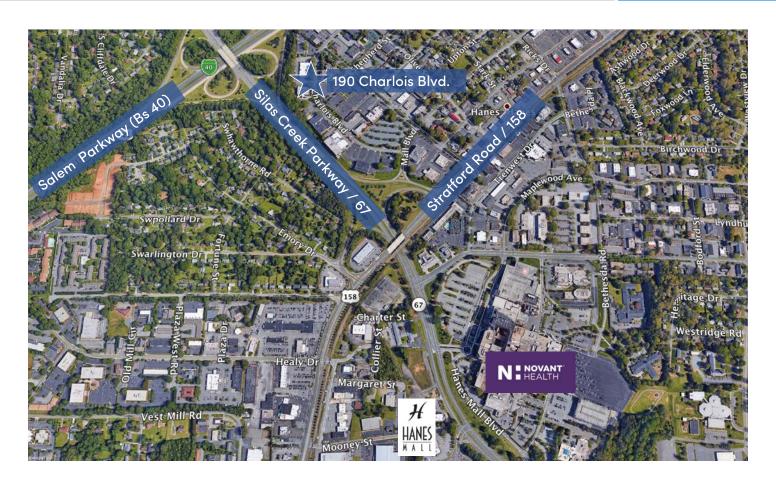

# **THE 190 BUILDING**

190 Charlois Boulevard Winston Salem, NC 27103

190 Charlois Boulevard is a  $\pm 12,000$  SF office/medical office building situated on  $\pm 1.07$  acres within Stratford Executive Park. It provides convenient access to I-40, Salem Parkway, Silas Creek Parkway, as well as Forsyth Medical Center and Hanes Mall. The property, built in 1980, has been fully renovated and is zoned GO. This space is ideal for a general or medical office user, and could also be converted to a multi-tenant property. Available both for sale or lease, contact a broker for more details.

### LOCATION FEATURES

- Located in popular Stratford Executive Park
- Easy access to I-40, Sllas Creek Parkway and Salem Parkway as well as Forsyth Medical Center and Hanes Mall
- Ample parking with additional available in adjacent lot