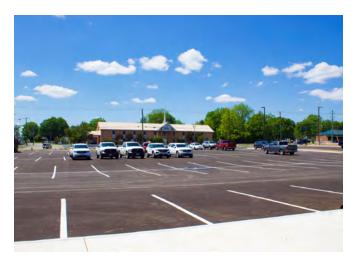

## PROPERTY HIGHLIGHTS

- Brand new common area restrooms on the lower, first, and second floors.
- Elevator access to all floors.
- Expanded parking lot to ensure plenty of spaces for employees and clients.
- Property has an on-site fitness center with restrooms/showers as well as two membership-based gyms.
- Many internet providers available, including Google Fiber, AT&T, and Comcast.
- Beautiful courtyard with access to wifi for outdoor meetings and working.

Several suites offer excellent views of Monte Sano Mountain, Downtown Huntsville, and new outdoor campus courtyard.

New expanded parking lot.