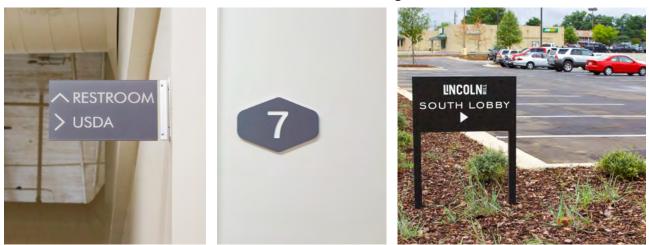

Property includes new wayfinding signage throughout.

Beautiful outdoor courtyard with wifi access.

Elevator access to all floors.

Fully renovated restrooms.

Property has an on-site fitness center with restrooms/showers as part of the development, as well as two membership-based gyms: Irontribe & Three15 Studio.