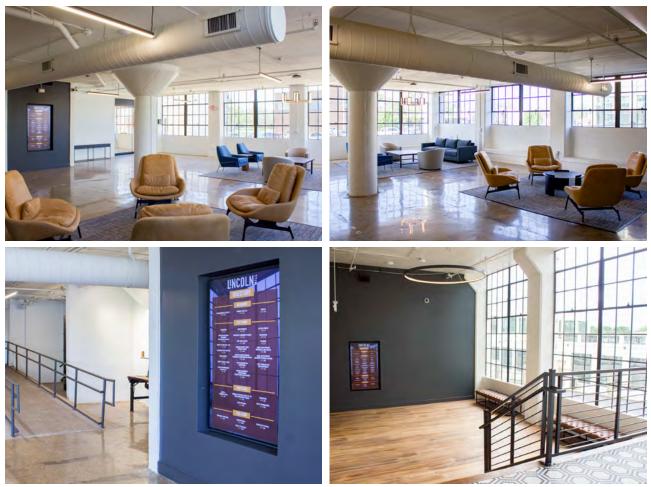

LOCATION 1300 Meridian Street Huntsville, AL 35801

**CONFIRMED RETAIL TENANTS** 

**TURBO COFFEE** 

**IRON TRIBE FITNESS** 

**THREE15 STUDIO** 

**HERITAGE KITCHEN & BATH** 

**HIGH POINT CLIMBING** 

Lobbies feature state-of-the-art digital directories.

Several suites offer excellent views of Monte Sano Mountain, Downtown Huntsville, and new outdoor campus courtyard.

New expanded parking lot.