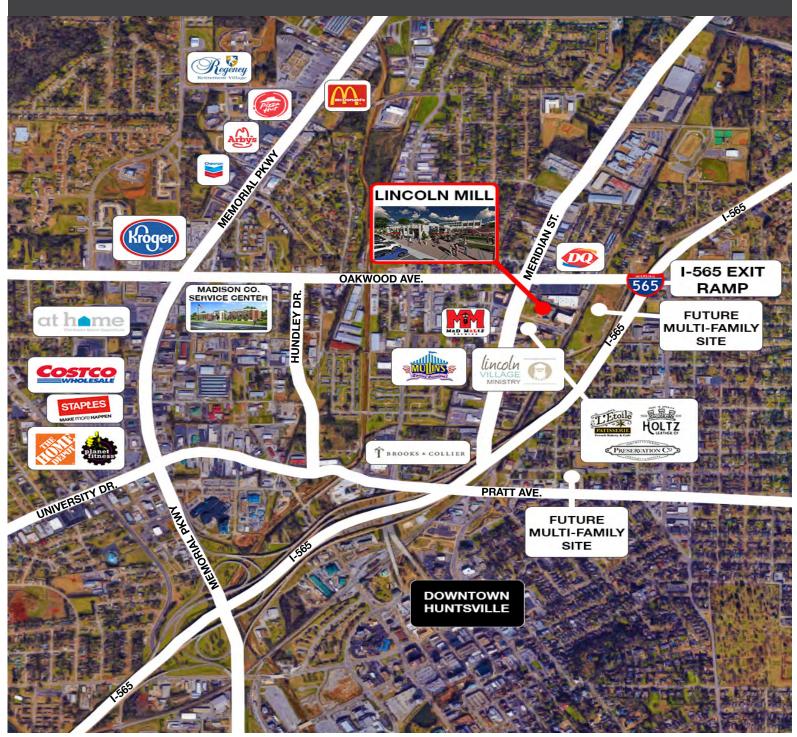

LOCATION 1300 Meridian Street Huntsville, AL 35801

**CONFIRMED RETAIL TENANTS** 

**TURBO COFFEE** 

**IRON TRIBE FITNESS** 

**THREE15 STUDIO** 

**HERITAGE KITCHEN & BATH** 

**HIGH POINT CLIMBING** 

Lobbies feature state-of-the-art digital directories.