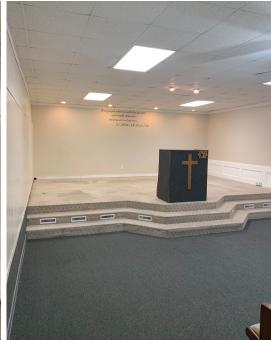

# PHOTOS 11424 GRANDVIEW RD, KANSAS CITY, MO 64137

### **HIGHLIGHTS**

5,100 SF Religious Facility

3+/- Acre Lot

Sanctuary with 12 Pews Seats up to 120+/-

32 Parking Spaces

Great Opporunity for Growing Church or Day Care

Close Proximity to 71 & 435

Near Downtown Grandview