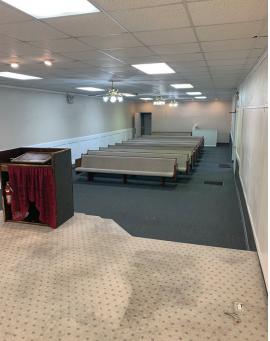

# PHOTOS 11424 GRANDVIEW RD, KANSAS CITY, MO 64137

### **HIGHLIGHTS**

5,100 SF Religious Facility

3+/- Acre Lot

Sanctuary with 12 Pews Seats up to 120+/-

32 Parking Spaces

Great Opporunity for Growing Church or Day Care

Close Proximity to 71 & 435

Near Downtown Grandview