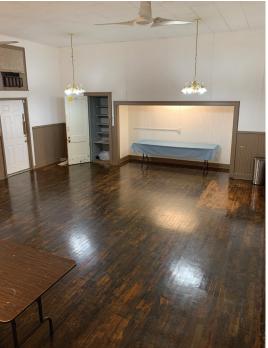

### **HIGHLIGHTS**

5,100 SF Religious Facility

3+/- Acre Lot

Sanctuary with 12 Pews Seats up to 120+/-

32 Parking Spaces

Great Opporunity for Growing Church or Day Care

Close Proximity to 71 & 435

Near Downtown Grandview

# PHOTOS 11424 GRANDVIEW RD, KANSAS CITY, MO 64137

#### **Connor Sweeney**

Office: 913-945-3730 Mobile: 816-217-7352

Email: csweeney@reececommercial.com

The information above has been obtained from sources believed reliable. While we do not doubt its accuracy we have not verified it and make no guarantee, warranty or representation about it. It is your responsibility to independently confirm its accuracy and completeness. Any projections, opinions, assumptions, or estimates used are for example only and do not represent the current or future performance of the property. You and your advisors should conduct a careful, independent investigation of the property to determine to your satisfaction the suitability of the property for your needs.