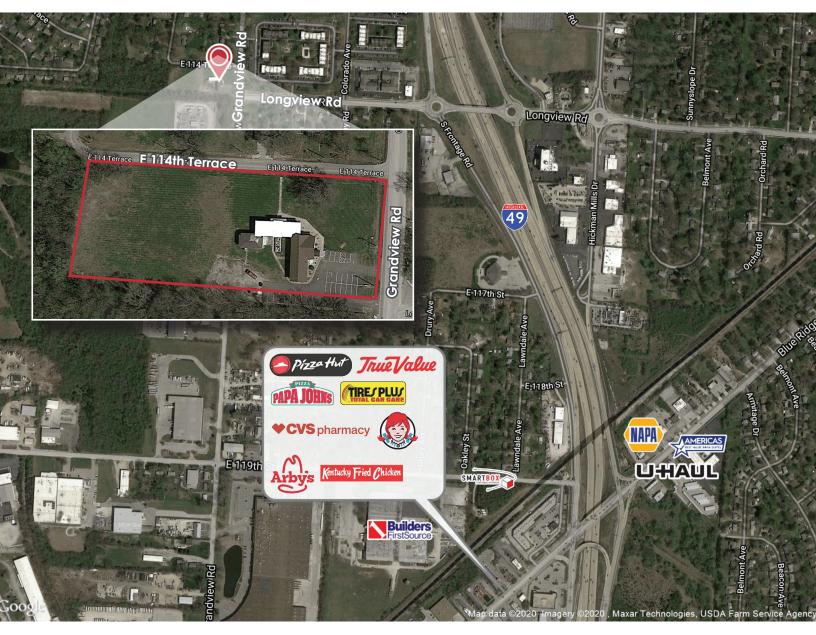

## AERIALS 11424 GRANDVIEW RD, KANSAS CITY, MO 64137

### **HIGHLIGHTS**

5,100 SF Religious Facility

3+/- Acre Lot

Sanctuary with 12 Pews Seats up to 120+/-

32 Parking Spaces

Great Opporunity for Growing Church or Day Care

Close Proximity to 71 & 435

Near Downtown Grandview