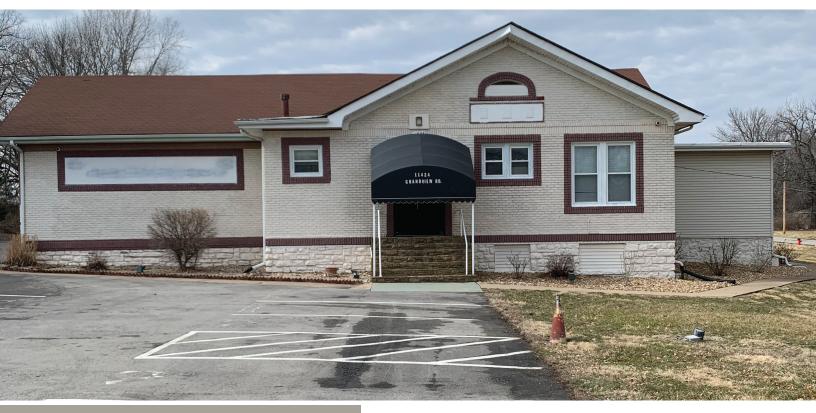

## 11424 GRANDVIEW RD

KANSAS CITY, MO 64137

### **HIGHLIGHTS**

5,100 SF Religious Facility

3+/- Acre Lot

Sanctuary with 12 Pews Seats up to 120+/-

32 Parking Spaces

Great Opporunity for Growing Church or Day Care

Close Proximity to 71 & 435

Near Downtown Grandview

### **FOR SALE**

\$250,000