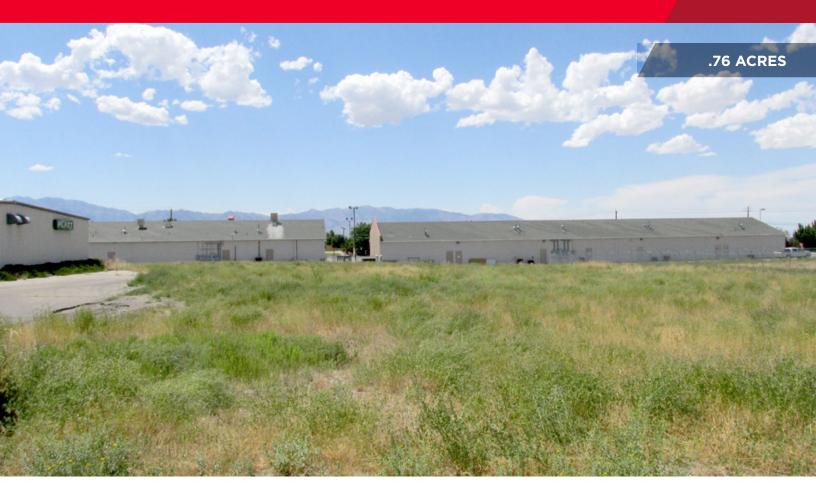

## **Property Highlights**

- Size: .76 acres
  Parcel: #80-046-0-0040
  Zoning: L-1
- Property Tax: \$1,663.04
- Great access to North Main Street & UT-36