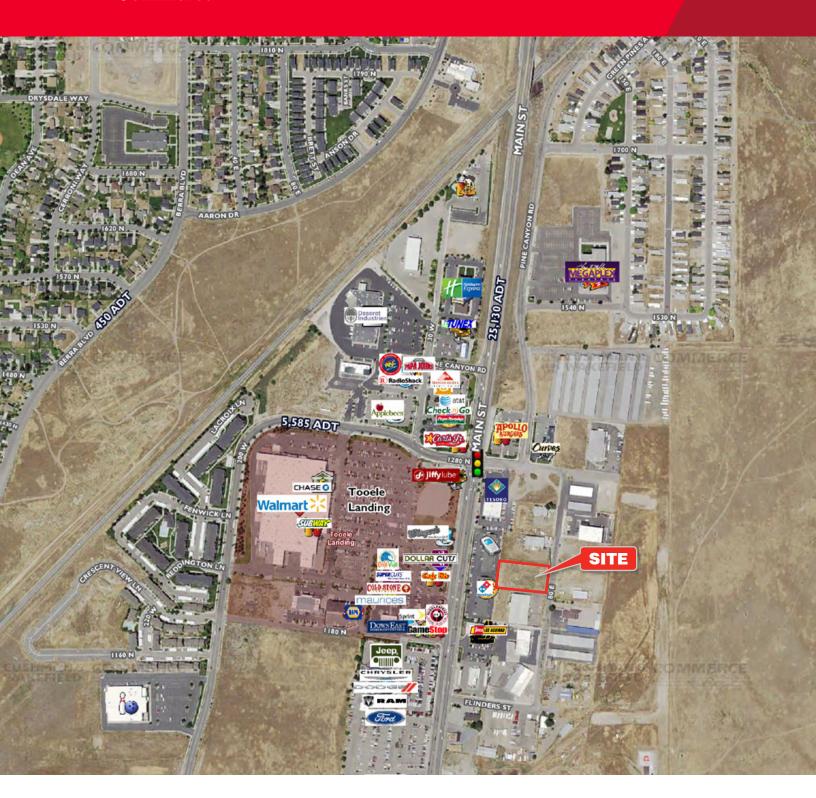

FOR SALE Flinders Industrial Park 1193 North 80 East / Tooele, Utah 84074

## **Property Highlights**

- Size: .76 acres
  Parcel: #80-046-0-0040
  Zoning: L-1
- Property Tax: \$1,663.04
- Great access to North Main Street & UT-36