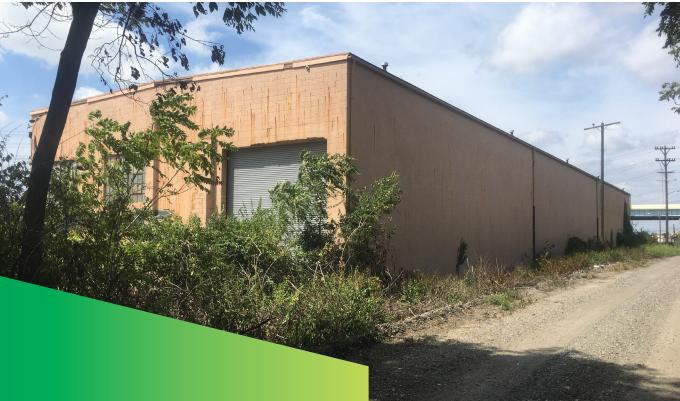

This industrial building has a total building area of  $17,978 \pm$  SF with a  $15,578 \pm$  SF freespan warehouse and a  $2,400 \pm$  SF office on a fenced in  $3.23 \pm$  acre lot.

The warehouse has a 26' clear height, three drive in doors, one outside dock, and a five (5) ton crane.

# 2300 PARSONS AVE, COLUMBUS, OH 43207

| Property Description    |                                                                             |
|-------------------------|-----------------------------------------------------------------------------|
| Building Square Footage | 17,978 SF Total<br>15,578 SF Freespan Warehouse<br>2,400 SF Office Building |
| Building Size           | 64 'x 240' Warehouse<br>60'x40' Office                                      |
| Acreage:                | 3.23 AC Fenced Lot                                                          |
| Zoning                  | M-Manufacturing                                                             |
| Clear Height            | 26′                                                                         |
| Docks   Drive-In Doors  | 1 Ext Dock   3 Drive-In Doors (Two are 17'w x 22'h)                         |
| Floors:                 | Single-Story Warehouse<br>Two-Story Office                                  |
| Equipment               | Five (5) Ton Crane                                                          |
| Access                  | Easy access to SR-104 via Lewellyn Ave                                      |