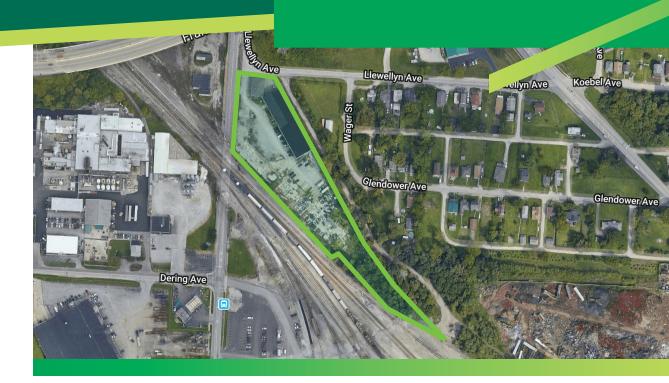

# 17,978 SF INDUSTRIAL BUILDING

2300 Parsons Avenue is located a quarter mile from SR-104 interchange and is situated in an opportunity zone. The site is just south of the Columbus Casting (Buckeye Steel) redevelopment.

This industrial building has a total building area of  $17,978 \pm$  SF with a  $15,578 \pm$  SF freespan warehouse and a  $2,400 \pm$  SF office on a fenced in  $3.23 \pm$  acre lot.

The warehouse has a 26' clear height, three drive in doors, one outside dock, and a five (5) ton crane.