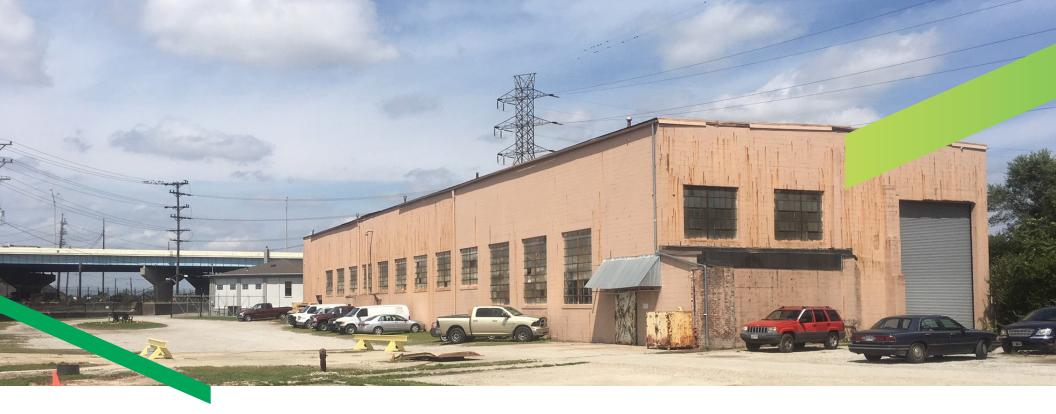

# 17,978 SF INDUSTRIAL BUILDING

2300 Parsons Avenue is located a quarter mile from SR-104 interchange and is situated in an opportunity zone. The site is just south of the Columbus Casting (Buckeye Steel) redevelopment.

This industrial building has a total building area of  $17,978 \pm$  SF with a  $15,578 \pm$  SF freespan warehouse and a  $2,400 \pm$  SF office on a fenced in  $3.23 \pm$  acre lot.

The warehouse has a 26' clear height, three drive in doors, one outside dock, and a five (5) ton crane.

# 2300 PARSONS AVE, COLUMBUS, OH 43207

| Property Description    |                                                                             |
|-------------------------|-----------------------------------------------------------------------------|
| Building Square Footage | 17,978 SF Total<br>15,578 SF Freespan Warehouse<br>2,400 SF Office Building |
| Building Size           | 64 'x 240' Warehouse<br>60'x40' Office                                      |
| Acreage:                | 3.23 AC Fenced Lot                                                          |
| Zoning                  | M-Manufacturing                                                             |
| Clear Height            | 26′                                                                         |
| Docks   Drive-In Doors  | 1 Ext Dock   3 Drive-In Doors (Two are 17'w x 22'h)                         |
| Floors:                 | Single-Story Warehouse<br>Two-Story Office                                  |
| Equipment               | Five (5) Ton Crane                                                          |
| Access                  | Easy access to SR-104 via Lewellyn Ave                                      |