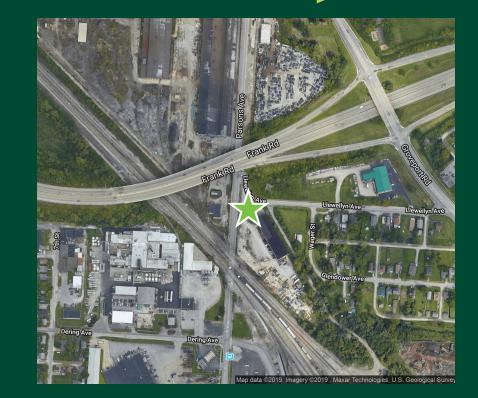

# 17,978 SF INDUSTRIAL BUILDING

2300 Parsons Avenue is located a quarter mile from SR-104 interchange and is situated in an opportunity zone. The site is just south of the Columbus Casting (Buckeye Steel) redevelopment.