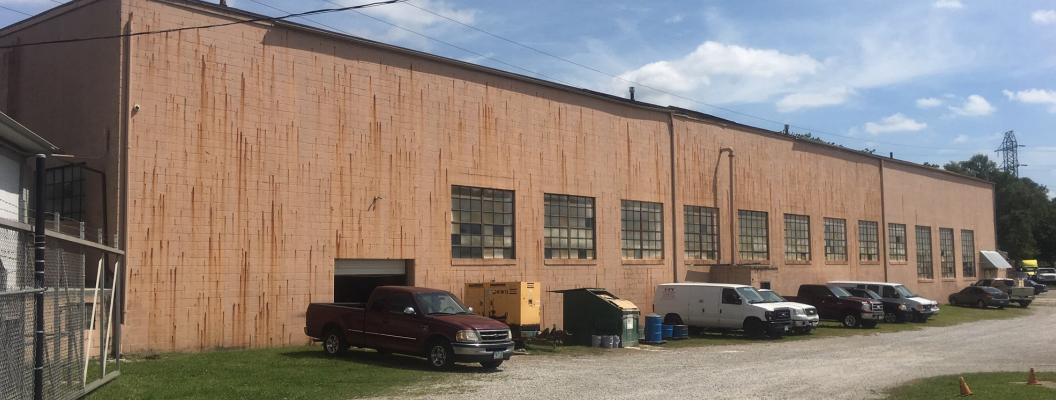

# 17,978 SF INDUSTRIAL BUILDING

2300 Parsons Avenue is located a quarter mile from SR-104 interchange and is situated in an opportunity zone. The site is just south of the Columbus Casting (Buckeye Steel) redevelopment.

This industrial building has a total building area of  $17,978 \pm$  SF with a  $15,578 \pm$  SF freespan warehouse and a  $2,400 \pm$  SF office on a fenced in  $3.23 \pm$  acre lot.

The warehouse has a 26' clear height, three drive in doors, one outside dock, and a five (5) ton crane.

# 2300 PARSONS AVE, COLUMBUS, OH 43207

| Property Description    |                                                                             |
|-------------------------|-----------------------------------------------------------------------------|
| Building Square Footage | 17,978 SF Total<br>15,578 SF Freespan Warehouse<br>2,400 SF Office Building |
| Building Size           | 64 'x 240' Warehouse<br>60'x40' Office                                      |
| Acreage:                | 3.23 AC Fenced Lot                                                          |
| Zoning                  | M-Manufacturing                                                             |
| Clear Height            | 26′                                                                         |
| Docks   Drive-In Doors  | 1 Ext Dock   3 Drive-In Doors (Two are 17'w x 22'h)                         |
| Floors:                 | Single-Story Warehouse<br>Two-Story Office                                  |
| Equipment               | Five (5) Ton Crane                                                          |
| Access                  | Easy access to SR-104 via Lewellyn Ave                                      |