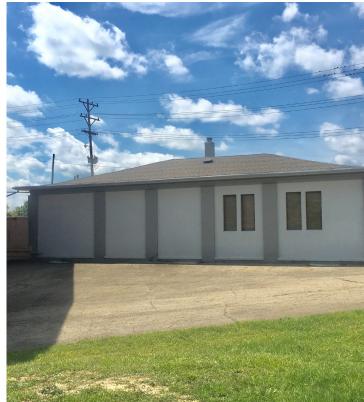

This industrial building has a total building area of  $17,978 \pm$  SF with a  $15,578 \pm$  SF freespan warehouse and a  $2,400 \pm$  SF office on a fenced in  $3.23 \pm$  acre lot.

The warehouse has a 26' clear height, three drive in doors, one outside dock, and a five (5) ton crane.

# 2300 PARSONS AVE, COLUMBUS, OH 43207

| Property Description    |                                                                             |
|-------------------------|-----------------------------------------------------------------------------|
| Building Square Footage | 17,978 SF Total<br>15,578 SF Freespan Warehouse<br>2,400 SF Office Building |
| Building Size           | 64 'x 240' Warehouse<br>60'x40' Office                                      |
| Acreage:                | 3.23 AC Fenced Lot                                                          |
| Zoning                  | M-Manufacturing                                                             |
| Clear Height            | 26′                                                                         |
| Docks   Drive-In Doors  | 1 Ext Dock   3 Drive-In Doors (Two are 17'w x 22'h)                         |
| Floors:                 | Single-Story Warehouse<br>Two-Story Office                                  |
| Equipment               | Five (5) Ton Crane                                                          |
| Access                  | Easy access to SR-104 via Lewellyn Ave                                      |