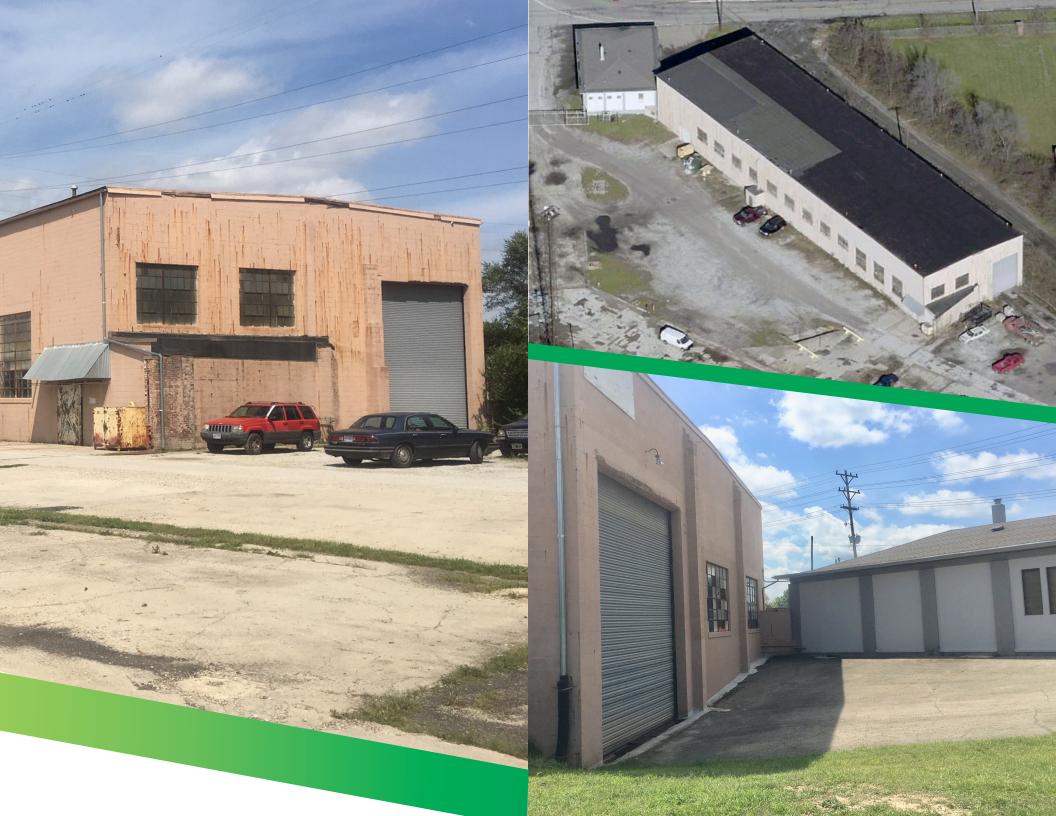

This industrial building has a total building area of  $17,978 \pm$  SF with a  $15,578 \pm$  SF freespan warehouse and a  $2,400 \pm$  SF office on a fenced in  $3.23 \pm$  acre lot.

The warehouse has a 26' clear height, three drive in doors, one outside dock, and a five (5) ton crane.

# 2300 PARSONS AVE, COLUMBUS, OH 43207

| Property Description    |                                                                             |
|-------------------------|-----------------------------------------------------------------------------|
| Building Square Footage | 17,978 SF Total<br>15,578 SF Freespan Warehouse<br>2,400 SF Office Building |
| Building Size           | 64 'x 240' Warehouse<br>60'x40' Office                                      |
| Acreage:                | 3.23 AC Fenced Lot                                                          |
| Zoning                  | M-Manufacturing                                                             |
| Clear Height            | 26′                                                                         |
| Docks   Drive-In Doors  | 1 Ext Dock   3 Drive-In Doors (Two are 17'w x 22'h)                         |
| Floors:                 | Single-Story Warehouse<br>Two-Story Office                                  |
| Equipment               | Five (5) Ton Crane                                                          |
| Access                  | Easy access to SR-104 via Lewellyn Ave                                      |