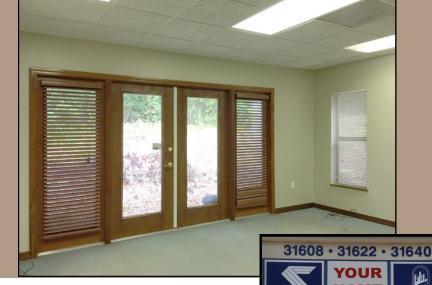

## PALM HARBOR OFFICE • U.S. HWY 19 SIGNAGE

- Property address: 31640 U.S. Highway 19 North, Palm Harbor, FL 34684
- U.S Highway 19 pylon signage available
- Approximately 1,340 SF rentable Professional Office Space
- Ideally located—1/2 mile north of Curlew Road
- 3 large offices, conference room, reception area, file area, lounge & private restroom
- 24/7 accessibility
- Building has 24 hour camera security
- Abundant parking over 6 spaces per 1,000 SF
- Immediate Occupancy Available