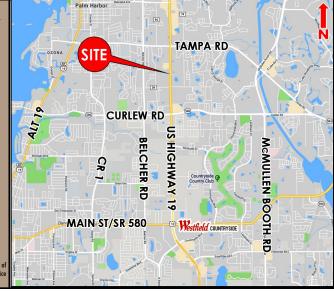

## PALM HARBOR OFFICE • U.S. HWY 19 SIGNAGE

- Property address: 31640 U.S. Highway 19 North, Palm Harbor, FL 34684
- U.S Highway 19 pylon signage available
- Approximately 1,340 SF rentable Professional Office Space
- Ideally located—1/2 mile north of Curlew Road
- 3 large offices, conference room, reception area, file area, lounge & private restroom
- 24/7 accessibility
- Building has 24 hour camera security
- Abundant parking over 6 spaces per 1,000 SF
- Immediate Occupancy Available