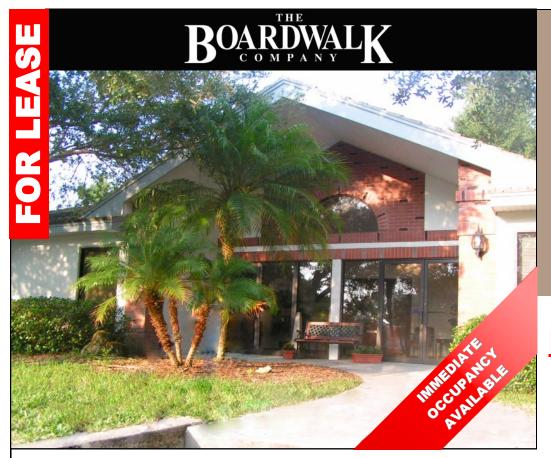

## PALM HARBOR OFFICE • U.S. HWY 19 SIGNAGE

- Property address: 31640 U.S. Highway 19 North, Palm Harbor, FL 34684
- U.S Highway 19 pylon signage available
- Approximately 1,340 SF rentable Professional Office Space
- Ideally located—1/2 mile north of Curlew Road
- 3 large offices, conference room, reception area, file area, lounge & private restroom
- 24/7 accessibility
- Building has 24 hour camera security
- Abundant parking over 6 spaces per 1,000 SF
- Immediate Occupancy Available