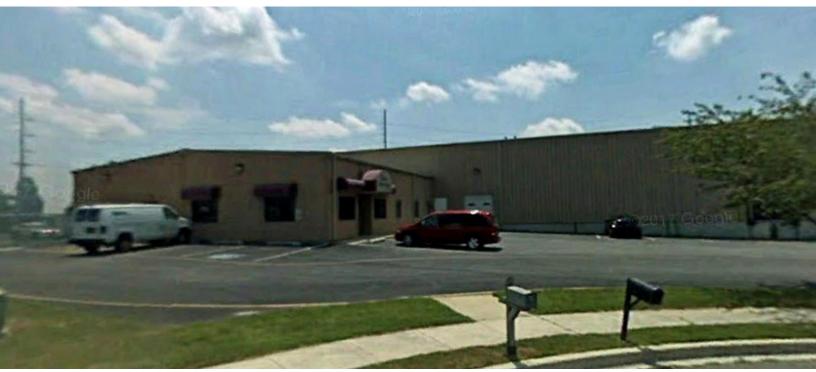

# For Sale or Lease

### 24 Maggies Way, Bryan Business Park

### Dover, DE

#### **Property Information**

- $\Rightarrow$  1.89+/- Acre Lot on Cul-de-sac
- $\Rightarrow$  18,500+/- SF Building, Flex Warehouse
- $\Rightarrow$  Zoned C3
- $\Rightarrow$  Lease Price: \$4.25 psf NNN
- ⇒ Sale Price: \$1,200,000