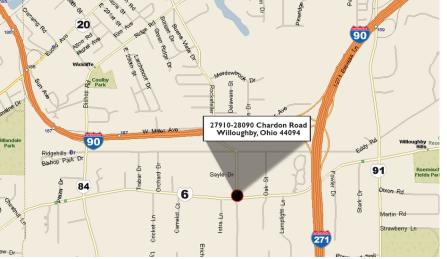

## 28080 CHARDON ROAD

WILLOUGHBY HILLS, OHIO 44092

## RETAIL AND OFFICE SPACE / FOR LEASE

- Third Bank, Ramada and CVS Pharmacy.Ample parking.On-site management.
- Located at I-90 and Chardon Road.
- Lease options available 1st Floor
  - Lease options available ist Floor