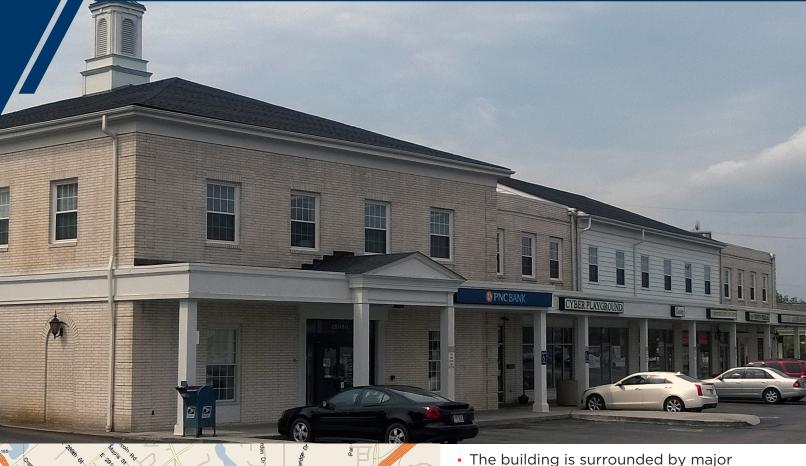

## 28080 CHARDON ROAD

WILLOUGHBY HILLS, OHIO 44092

## RETAIL AND OFFICE SPACE / FOR LEASE

- Third Bank, Ramada and CVS Pharmacy.Ample parking.On-site management.
- Located at I-90 and Chardon Road.
- Lease options available 1st Floor
  - Lease options available ist Floor

national tenants including Giant Eagle, Marc's, Office Max, PNC, O'Reilly Auto Parts, Chase Bank, Huntington Bank, Fifth

- ~ Retail Suites is 2,000 SF to 7,000 SF
- Lease options available 2nd Floor
  - Office suites is ~ 1,532 SF,
    2,025 SF and 2,175 SF