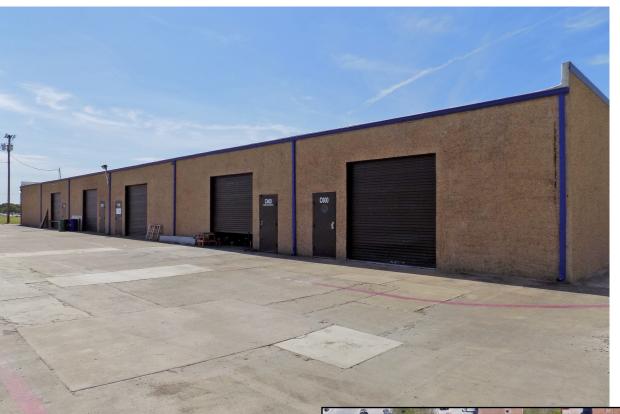

#### DETAILS

AVAILABLE FOR LEASE

- ♦ SUITE C600
- ♦ TOTAL SF: 2,640
- ♦ OFFICE SF: +/- 1000
- ♦ CLEAR HEIGHT: 14'
- GRADE LEVEL DOORS: 1
- FRONTAGE ON MILITARY PKWY
- FENCED OUTSIDE STORAGE AVAILABLE

TUCKER CASON Cell 214.802.0940 TCASON@MERCER-COMPANY.COM