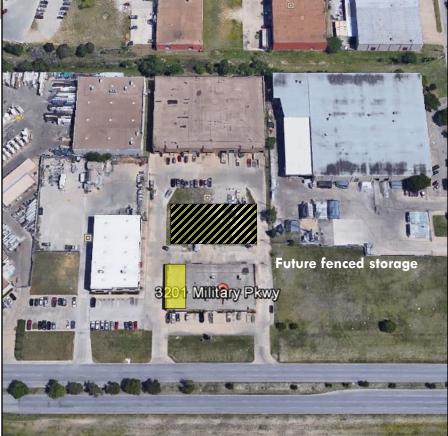

#### DETAILS

AVAILABLE FOR LEASE

- ♦ SUITE C600
- ♦ TOTAL SF: 2,640
- ♦ OFFICE SF: +/- 1000
- ♦ CLEAR HEIGHT: 14'
- GRADE LEVEL DOORS: 1
- FRONTAGE ON MILITARY PKWY
- FENCED OUTSIDE STORAGE AVAILABLE

TUCKER CASON Cell 214.802.0940 TCASON@MERCER-COMPANY.COM