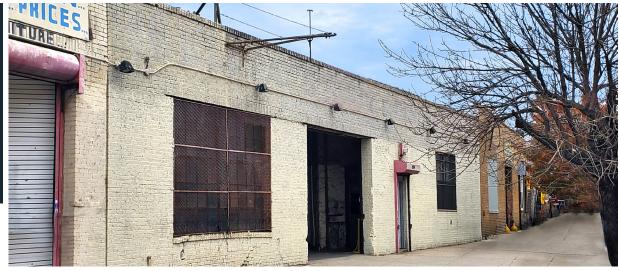

## 4580 THIRD AVE

**BRONX, NY 10458** 

12,000 SF WAREHOUSE / PARKING SPACE BRONX / BELMONT NEIGHBORHOOD

### **FEATURES**

- ± 12,000 SF Warehouse (Divisible)
- ± 300 SF Office
- 15 ft Ceilings
- 400 Amp Electric Service
- 2 Drive-In Doors
- Great for Automotive or Garage Use
- Immediate Possession
- 5 minute walk to Fordham Metro North
- Blocks from Arthur Avenue