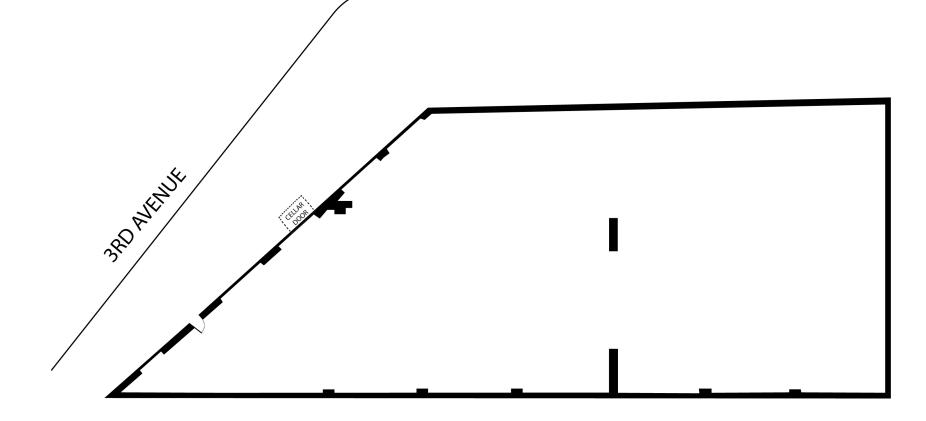

### **FEATURES**

- ± 12,000 SF Warehouse (Divisible)
- ± 300 SF Office
- 15 ft Ceilings
- 400 Amp Electric Service
- 2 Drive-In Doors
- Great for Automotive or Garage Use
- Immediate Possession
- 5 minute walk to Fordham Metro North
- Blocks from Arthur Avenue