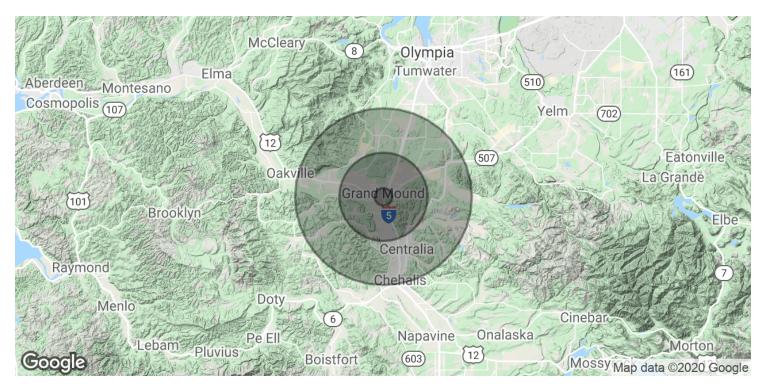

### **GRAND MOUND**

19722 Old Hwy 99, Rochester, WA 98579

| POPULATION          | 1 MILE | 5 MILES | 10 MILES |
|---------------------|--------|---------|----------|
| Total Population    | 515    | 15,297  | 59,558   |
| Median age          | 36.6   | 40.5    | 38.8     |
| Median age (Male)   | 36.4   | 39.0    | 37.2     |
| Median age (Female) | 38.2   | 43.5    | 41.5     |
| HOUSEHOLDS & INCOME | 1 MILE | 5 MILES | 10 MILES |
| Total households    | 190    | 6,278   | 23,548   |
| # of persons per HH | 2.7    | 2.4     | 2.5      |