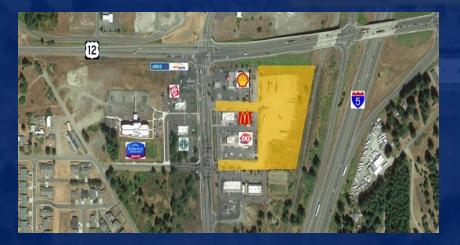

### **GRAND MOUND**

\$2,167,780

19722 Old Hwy 99 Rochester, WA 98579

AVAILABLE SPACE 5.85 Acres

AREA

I-5 exit 88 just 10 miles south of Olympia at Hwy 12.

CBCWORLDWIDE.COM

©2019 Coldwell Banker Real Estate LLC, dba Coldwell Banker Commercial Danforth. All rights reserved. Coldwell Banker Commercial® and the Coldwell Banker Commercial logo are registered service marks owned by Coldwell Banker Real Estate LLC. Coldwell Banker Real Estate LLC, dba Coldwell Banker Commercial Affiliates fully supports the principles of the Fair Housing Act and the Equal Opportunity Act. Each office is independently owned and operated. The information provided is deemed reliable, but it is not guaranteed to be accurate or complete, and it should not be relied upon as such. This information should be independently verified before any person enters into a transaction based upon it.

### **PROPERTY OVERVIEW**

Located at the Hwy 12 and I-5 interchange in Grand Mound between Olympia and Centralia. 5.85 acres of graded arterial commercial property. Join McDonalds, DQ, Jack in the Box, Starbucks, Shell, AM/PM. at the exit to the Great Wolf Lodge, Rochester, Aberdeen and the Olympic Peninsula. Great location for Hotel, sit down restaurant, or retail. 55,000 VPD on I-5.21,000 VPD on Old Hwy 99.

### PROPERTY HIGHLIGHTS

- I-5 frontage
- Located in an Opportunity Zone
- Cleared, graded with all utilities available
- Roundabout at access point to property
- Highly visible freeway services location