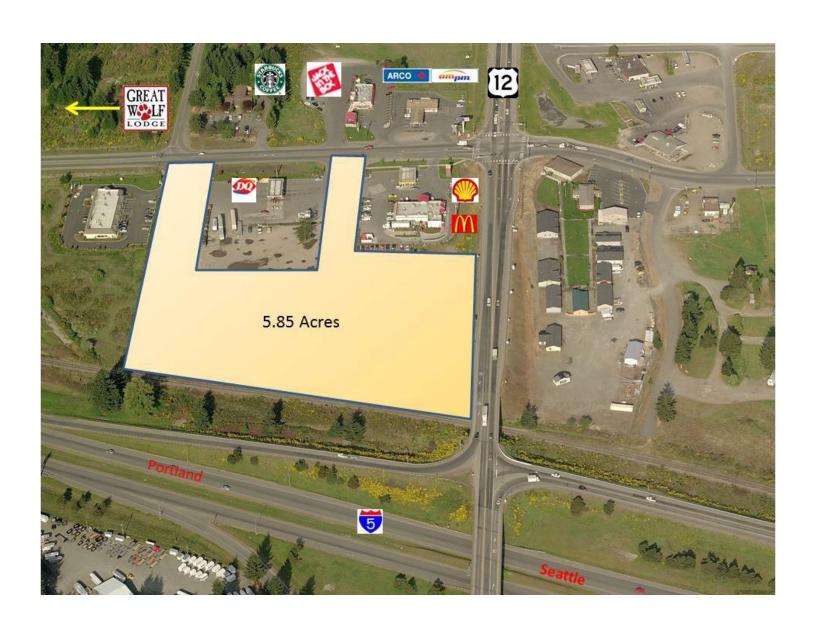

### **OFFERING SUMMARY**

Sale Price: \$2,167,780

Lot Size: 5.85 Acres

Market: Grand Mound

Price / SF: \$8.51

### **PROPERTY OVERVIEW**

Located at the Hwy 12 and I-5 interchange in Grand Mound between Olympia and Centralia. 5.85 acres of graded arterial commercial property. Join McDonalds, DQ, Jack in the Box, Starbucks, Shell, AM/PM. at the exit to the Great Wolf Lodge, Rochester, Aberdeen and the Olympic Peninsula. Great location for Hotel, sit down restaurant, or retail. 55,000 VPD on I-5.21,000 VPD on Old Hwy 99.

### PROPERTY HIGHLIGHTS

- I-5 frontage
- Located in an Opportunity Zone
- Cleared, graded with all utilities available
- Roundabout at access point to property
- Highly visible freeway services location

### **GRAND MOUND**

19722 Old Hwy 99, Rochester, WA 98579