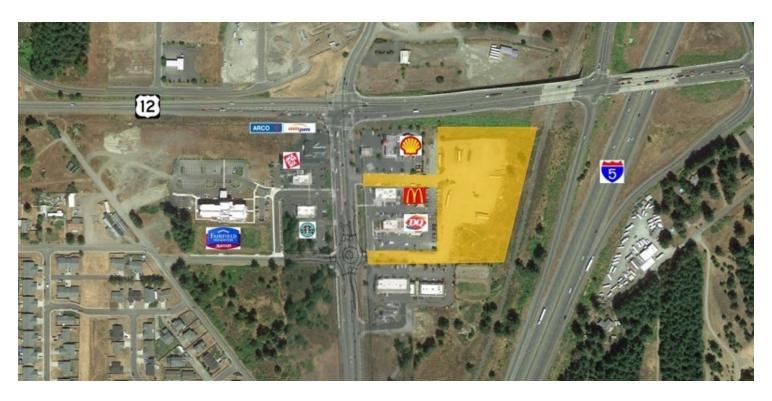

### **GRAND MOUND**

19722 Old Hwy 99, Rochester, WA 98579

### **PROPERTY OVERVIEW**

Located at the Hwy 12 and I-5 interchange in Grand Mound between Olympia and Centralia. 5.85 acres of graded arterial commercial property. Join McDonalds, DQ, Jack in the Box, Starbucks, Shell, AM/PM. at the exit to the Great Wolf Lodge, Rochester, Aberdeen and the Olympic Peninsula. Great location for Hotel, sit down restaurant, or retail. 55,000 VPD on I-5.21,000 VPD on Old Hwy 99.

### PROPERTY HIGHLIGHTS

- I-5 frontage
- Located in an Opportunity Zone
- Cleared, graded with all utilities available
- Roundabout at access point to property
- Highly visible freeway services location