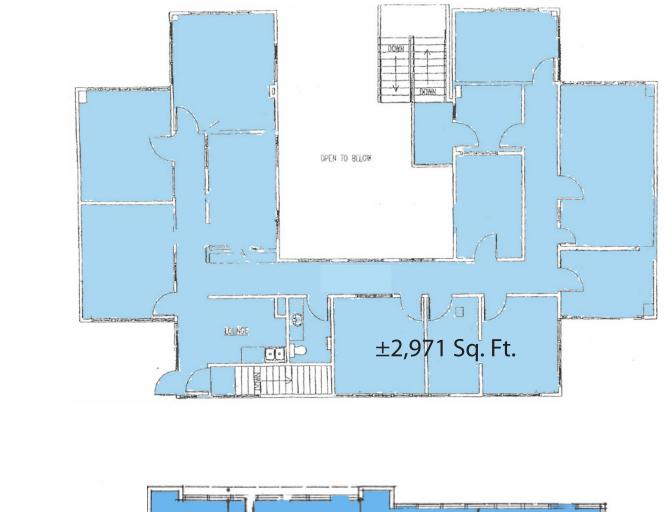

#### FEATURES:

- ±1,718 & ±2,971 SF Offices Available
- Great Window Line & Efficient
  Floor Plans
- Prominent Haven Avenue
  Frontage
- Building Signage
- Centrally Located to 10 & 210
  Freeways & Foothill Boulevard
- In Close Proximity to Rancho Cucamonga Court House