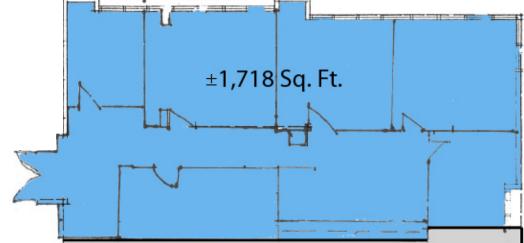

#### FEATURES:

- ±1,718 & ±2,971 SF Offices Available
- Great Window Line & Efficient
  Floor Plans
- Prominent Haven Avenue
  Frontage
- Building Signage
- Centrally Located to 10 & 210
  Freeways & Foothill Boulevard
- In Close Proximity to Rancho Cucamonga Court House