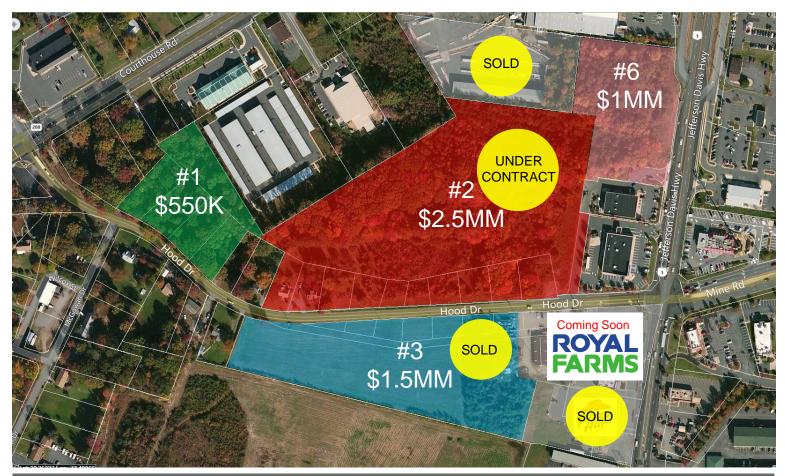

## FOR SALE – NOW AS MULTIPLE PARCELS! Rt. 1 @ Hood Drive

Fredericksburg, VA

| # | PARCEL ASSEMBLAGES | MAP COLOR | ZONING | ACRES (approx.) | PSF     | PRICE        |
|---|--------------------|-----------|--------|-----------------|---------|--------------|
| 1 | HOOD DRIVE WEST    | GREEN     | R-1    | 2.68            | \$ 4.71 | \$ 550,000   |
| 6 | RT. 1 NORTH        | PINK      | C-3    | 3.20            | \$ 7.17 | \$ 1,000,000 |