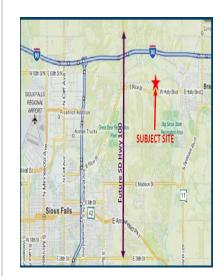

## **PROPERTY INFORMATION**

- High visibility location on primary commuter route to Brandon with 9,077 cars per day (2005 Brandon Traffic Study)
- Great values
- .New signalized intersection at Heritage Road and Holly Boulevard installed in 2012 to expedite traffic flow
  Railroad access available
- Less than 3/4 mile from future SD Highway 100, with the I-90 to Madison Street portion scheduled for completion in 2017.