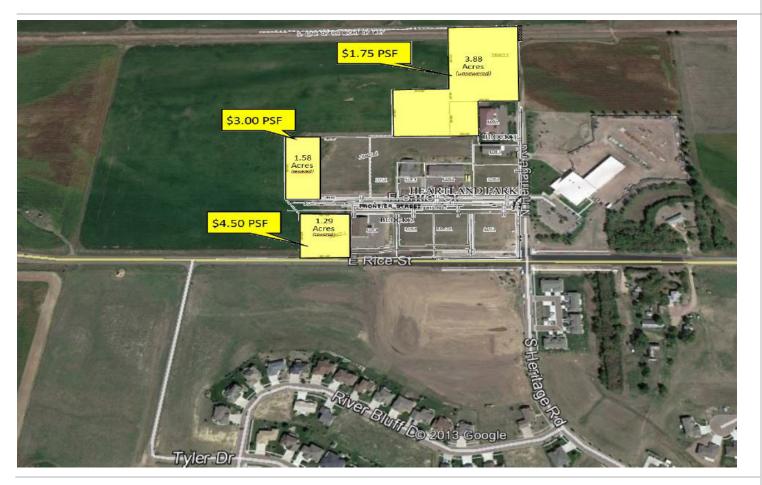

### Northwest Corner Holly Boulevard & Heritage Road Brandon, SD 57005

 AVAILABLE:
 6.75+/- Acres

 PRICE:
 \$1.75 - \$4.50 PSF

 ZONING:
 GB

(General Business zoning includes: retail, office, gas station, personal service, hotel/motel, printing plant, hospital/clinic, mortuary, private club, church, arcade, nursery, drive-in theater, car wash, motor vehicle sales-display-service, farm feed store, commercial recreation, plus many other conditional uses.)