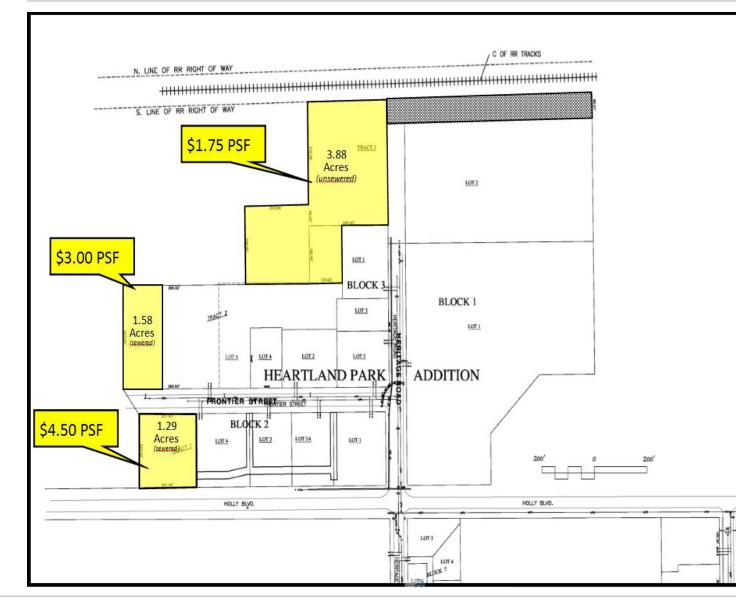

### Northwest Corner Holly Boulevard & Heritage Road Brandon, SD 57005

 AVAILABLE:
 6.75+/- Acres

 PRICE:
 \$1.75 - \$4.50 PSF

 ZONING:
 GB

(General Business zoning includes: retail, office, gas station, personal service, hotel/motel, printing plant, hospital/clinic, mortuary, private club, church, arcade, nursery, drive-in theater, car wash, motor vehicle sales-display-service, farm feed store, commercial recreation, plus many other conditional uses.)