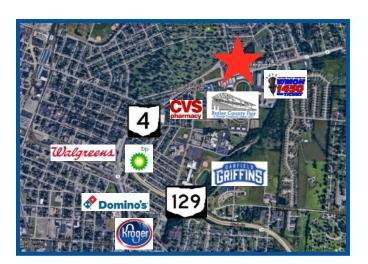

#### **Property Highlights**

- 10,981 SF and 14,519 SF spaces available
- · Professional office build-outs
- 5.1/1,000 parking ratio
- High visibility on SR 4
- 9 minutes to I-75 via SR 129
- Regional access to Hamilton, Middletown, Dayton, West Chester, Cincinnati, & Indianapolis
- Minutes to revitalized downtown Hamilton, local hospitals and more!
- Asking rate: \$8.50 PSF NNN (Operating Expenses: \$2.30 PSF)

## **Property Details**

| Location           | Hamilton, OH (Butler County)                |
|--------------------|---------------------------------------------|
| Building Size      | 45,751 SF                                   |
| Available SF       | 10,981 SF and 14,519 SF                     |
| Construction       | Masonry                                     |
| Minimum SF         | 10,981 SF (contact agent for your SF needs) |
| Utilities          | Separately metered                          |
| Flnish             | Office                                      |
| Parking            | 5.1 / 1,000                                 |
| Occupancy          | Immediate                                   |
| Signage            | Pylon                                       |
| Lease Rate         | \$8.50 PSF NNN                              |
| Operating Expenses | \$2.30 PSF                                  |