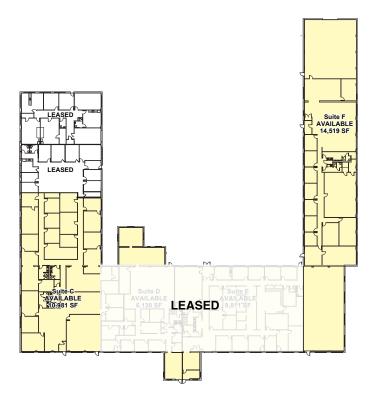

#### **Property Highlights**

- 10,981 SF and 14,519 SF spaces available
- · Professional office build-outs
- 5.1/1,000 parking ratio
- High visibility on SR 4
- 9 minutes to I-75 via SR 129
- Regional access to Hamilton, Middletown, Dayton, West Chester, Cincinnati, & Indianapolis
- Minutes to revitalized downtown Hamilton, local hospitals and more!
- Asking rate: \$8.50 PSF NNN (Operating Expenses: \$2.30 PSF)

## **Property Details**

| Location           | Hamilton, OH (Butler County)                |
|--------------------|---------------------------------------------|
| Building Size      | 45,751 SF                                   |
| Available SF       | 10,981 SF and 14,519 SF                     |
| Construction       | Masonry                                     |
| Minimum SF         | 10,981 SF (contact agent for your SF needs) |
| Utilities          | Separately metered                          |
| Flnish             | Office                                      |
| Parking            | 5.1 / 1,000                                 |
| Occupancy          | Immediate                                   |
| Signage            | Pylon                                       |
| Lease Rate         | \$8.50 PSF NNN                              |
| Operating Expenses | \$2.30 PSF                                  |