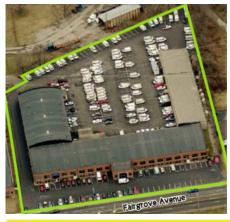

## **Property Details**

| Location           | Hamilton, OH (Butler County)                |
|--------------------|---------------------------------------------|
| Building Size      | 45,751 SF                                   |
| Available SF       | 10,981 SF and 14,519 SF                     |
| Construction       | Masonry                                     |
| Minimum SF         | 10,981 SF (contact agent for your SF needs) |
| Utilities          | Separately metered                          |
| Flnish             | Office                                      |
| Parking            | 5.1 / 1,000                                 |
| Occupancy          | Immediate                                   |
| Signage            | Pylon                                       |
| Lease Rate         | \$8.50 PSF NNN                              |
| Operating Expenses | \$2.30 PSF                                  |