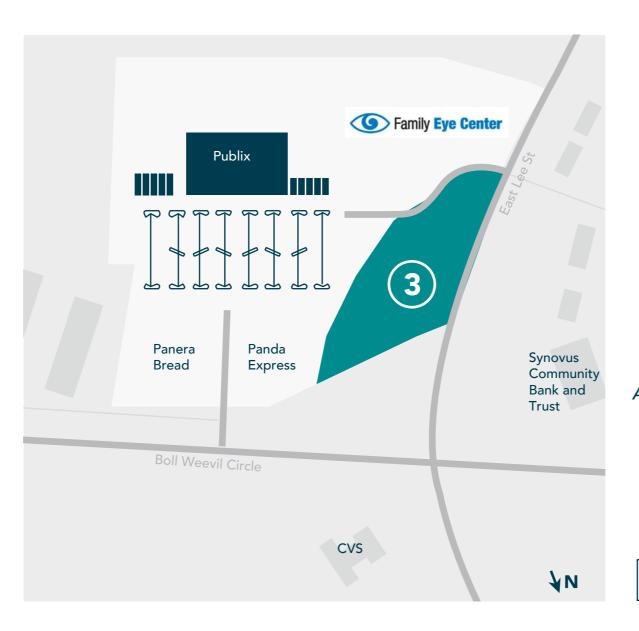

## PUBLIX ANCHORED RETAIL LAND FOR SALE

- Outparcel to the Park Place Publix anchored shopping center
- Outparcel 3 is available for sale or build to suit
- Located at the intersection with the highest traffic counts in the City of Enterprise, offering great visibility and access.

over 33,000 vehicles/day

Outparcel 3

2.50 AC - \$349,900

The information contained herein has been obtained from sources deemed reliable, however, HRS makes no guarantees, warranties or representation as to its completeness or accuracy thereof. The presentation of this property is submitted as proposed subject to errors, omissions, change of price or conditions, prior to sale or lease or withdrawal without notice. Need not be built.