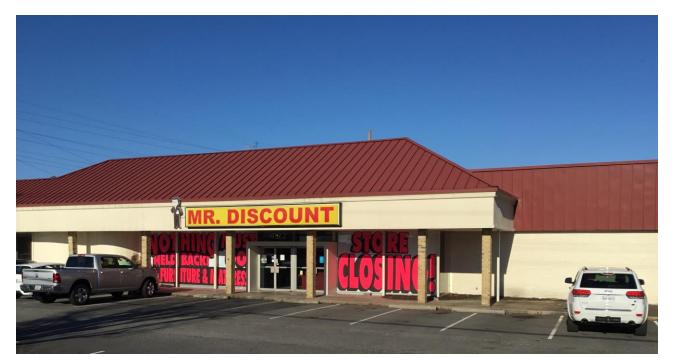

## **Property Features**

- ± 18,000 SF Former "Mr. Discount" furniture store
- · Office, showroom and distribution area
- · Signage on W. Mercury Boulevard
- 48,000 VPD at closest intersection
- Available March 1, 2019
- · Lease Rate: \$6.00/SF, net of taxes & utilities