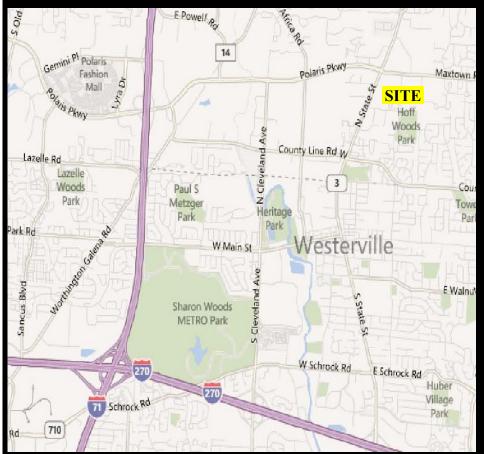

## HOFF WOODS BUSINESS CENTER

214 HOFF ROAD, UNITS ABC | WESTERVILLE | OH 43081