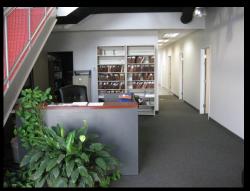

#### OFFICE/WAREHOUSE FOR SALE OR LEASE

- Office, warehouse & flex options available
- 4,400 SF Available
- Close proximity to retail, banking, restaurants, hotels
- Easy access to I-71, I-270 & SR 23
- 3.45 Parking Spaces / 1000 SF
- Ceiling height 10' in finished office,
   16'-20' in warehouse
- Utilities metered separately
- High-end Finishes