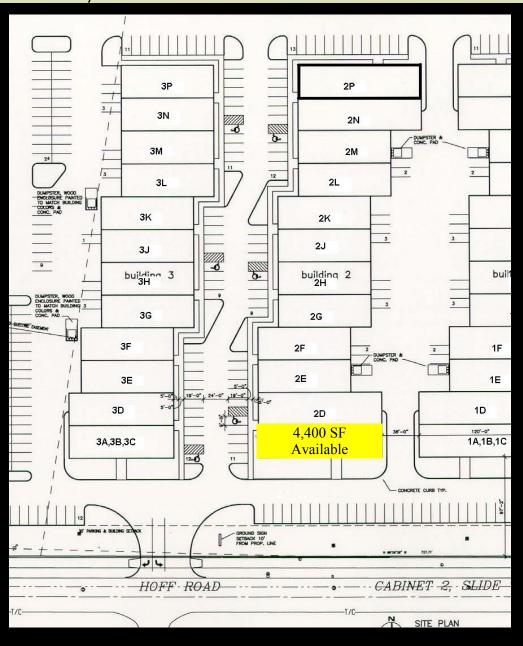

#### OFFICE/WAREHOUSE FOR SALE OR LEASE

- Office, warehouse & flex options available
- 4,400 SF Available
- Close proximity to retail, banking, restaurants, hotels
- Easy access to I-71, I-270 & SR 23
- 3.45 Parking Spaces / 1000 SF
- Ceiling height 10' in finished office,
   16'-20' in warehouse
- Utilities metered separately
- High-end Finishes

### OFFICE/WAREHOUSE FOR SALE OR LEASE

4,400 SF AVAILABLE

Don Brokaw | 614 774 7316 | dbrokaw@crawfordhoying.com Jamie Moore | 614 565 9024 | jmoore@crawfordhoying.com Crawford Hoying Real Estate 555 Metro Place North, Suite 600 | Dublin OH 43017 www.crawfordhoying.com