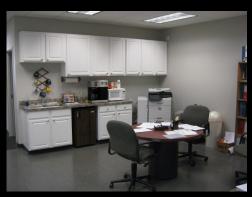

#### OFFICE/WAREHOUSE FOR SALE OR LEASE

- Office, warehouse & flex options available
- 4,400 SF Available
- Close proximity to retail, banking, restaurants, hotels
- Easy access to I-71, I-270 & SR 23
- 3.45 Parking Spaces / 1000 SF
- Ceiling height 10' in finished office,
   16'-20' in warehouse
- Utilities metered separately
- High-end Finishes