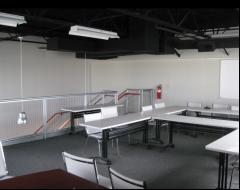

#### OFFICE/WAREHOUSE FOR SALE OR LEASE

- Office, warehouse & flex options available
- 4,400 SF Available
- Close proximity to retail, banking, restaurants, hotels
- Easy access to I-71, I-270 & SR 23
- 3.45 Parking Spaces / 1000 SF
- Ceiling height 10' in finished office,
   16'-20' in warehouse
- Utilities metered separately
- High-end Finishes