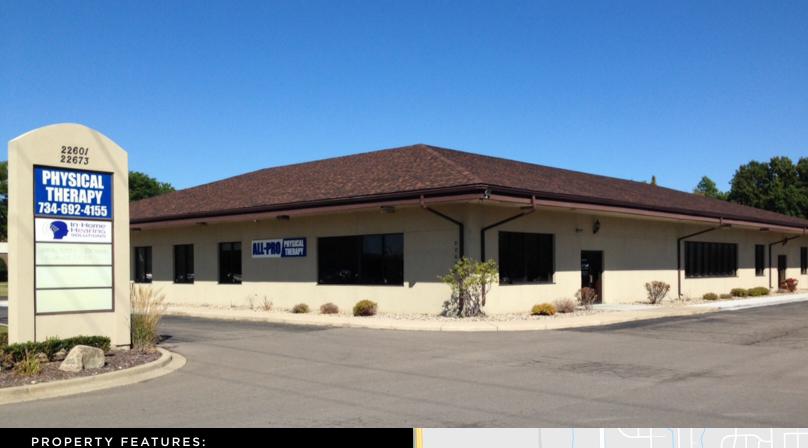

## **FOR LEASE**

22601 ALLEN ROAD WOODHAVEN, MI 48183

- 10,953 SF office building
- 2,300 to 4,310 SF suites available
- Located in the heart of the busy West & Allen business district
- Minutes from I-75
- Ideal for a wide range of office uses
- Rental rate is \$12.75 per SF NNN