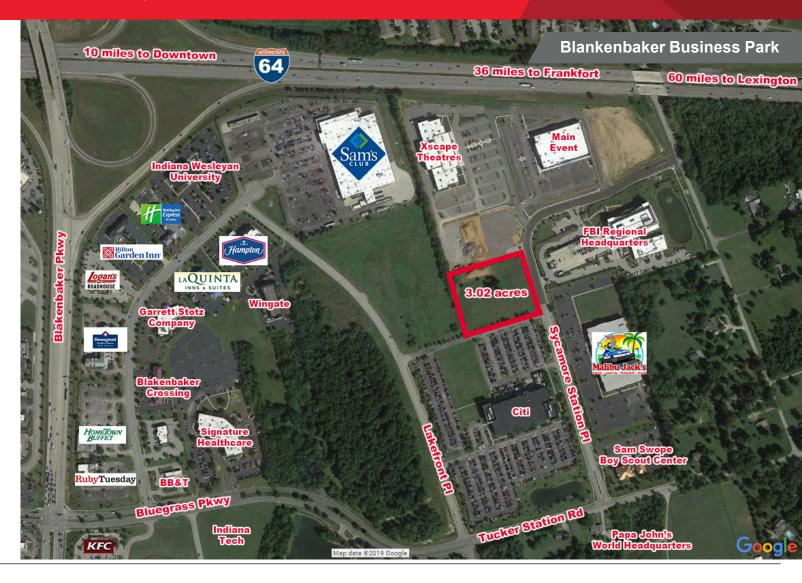

## 3.02 ACRES OF LAND FOR SALE, LEASE, BUILD-TO-SUIT

## SYCAMORE STATION PLACE & LAKEFRONT PLACE

Louisville, KY 40299

LAND FOR SALE, LEASE, OR BUILD-TO-SUIT

**3.02 ACRES** 

#### **PROPERTY FEATURES**

- Excellent development opportunity
- Easy access to I-64 / Blankenbaker interchange
- Located in Kentucky's largest business park – home to more than 850 businesses employing over 38,000
- Close proximity to hotels, restaurants, banks and retail
- Adjacent to Papa John's World Headquarters, Sam's Club, Malibu Jack's, FBI Regional Headquarters, Main Event, and Xscape Theatres