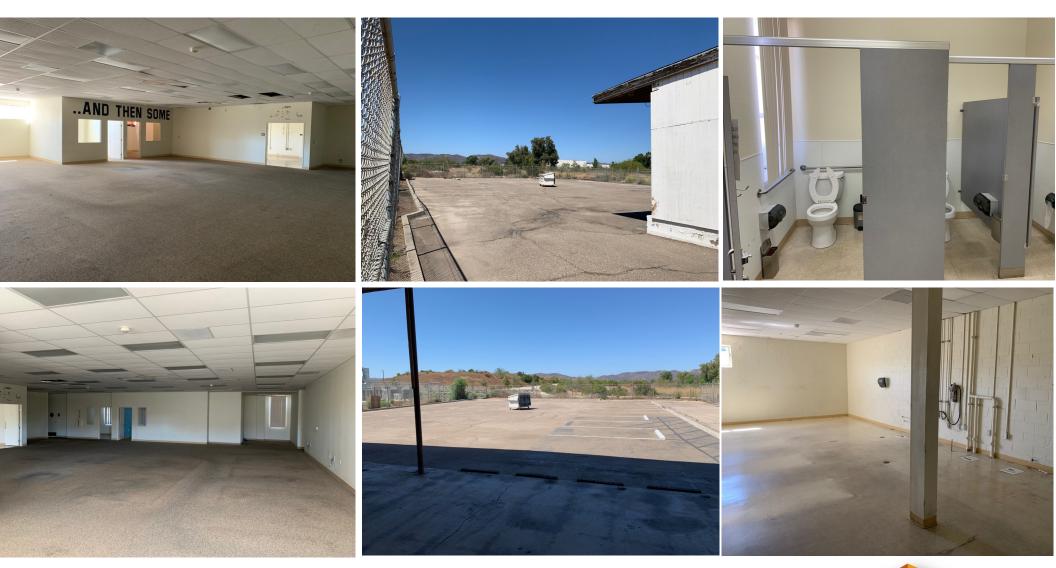

## FOR LEASE OR SALE

#### Highlights:

- Rare Freestanding Building
- Located in the Heart of Santee on Mission Gorge Rd
- Zoning is Commercial/Office

Building Size: Lot Size: 6,280 SF 26,572 SF

### Free Standing Building 10152 Mission Gorge Rd. Santee, CA 92071



(619) 269-6077 • Austin@Duhscommercial.com

Scott Duhs (619) 491-0614 • Scott@Duhscommercial.com

( SAN DIEGO

ATHLETICS



### Aerial View

#### 10152 Mission Gorge Rd. Santee, CA 92071





### Site Plan

#### 10152 Mission Gorge Rd. Santee, CA 92071





## Space Plan

#### 10152 Mission Gorge Rd. Santee, CA 92071



# Regional Map

#### 10152 Mission Gorge Rd. Santee, CA 92071



### Pictures

#### 10152 Mission Gorge Rd. Santee, CA 92071





# Demographics

#### 10152 Mission Gorge Rd. Santee, CA 92071

UH

COMMERCIAL BROKERAGE · INVESTMENT · DEVELOPMENT

| Population                      | 1 Mile    | 2 Mile    | 3 Mile    |
|---------------------------------|-----------|-----------|-----------|
| 2020 Estimate Total Population: | 10,800    | 54,102    | 121,088   |
| 2025 Population:                | 11,055    | 55,438    | 123,918   |
| Pop Growth 2020-2025:           | 2.36%     | 2.47%     | 8.26%     |
| Average Age:                    | 39.00     | 38.40     | 38.10     |
| Households                      |           |           |           |
| 2020 Total Households:          | 4,099     | 19,320    | 43,948    |
| HH Growth 2020-2025:            | 2.24%     | 2.46%     | 2.33%     |
| Avg Household Inc: