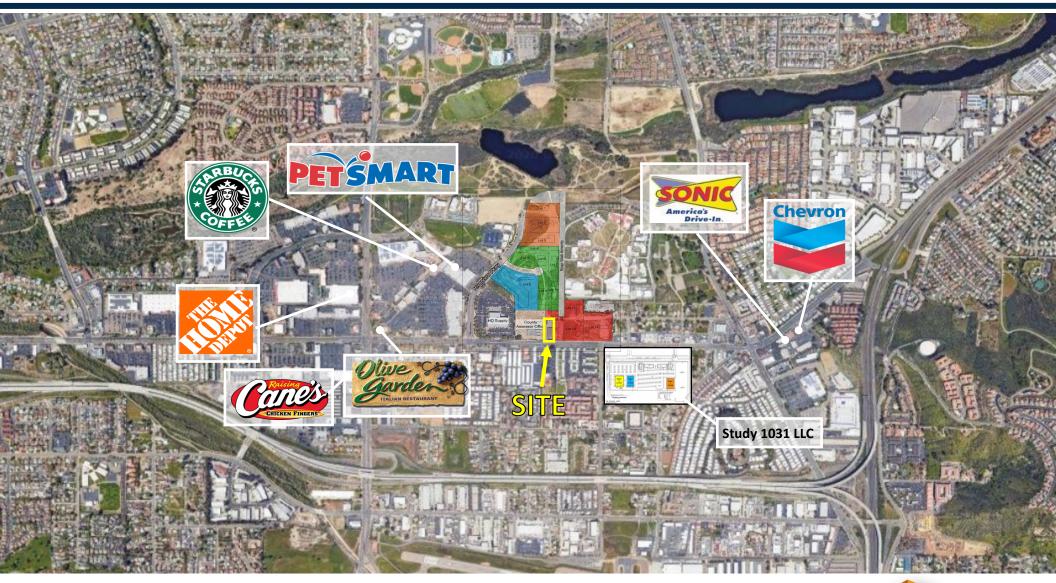

## FOR LEASE OR SALE

#### Highlights:

- Rare Freestanding Building
- Located in the Heart of Santee on Mission Gorge Rd
- Zoning is Commercial/Office

Building Size: Lot Size: 6,280 SF 26,572 SF

### Free Standing Building 10152 Mission Gorge Rd. Santee, CA 92071



(619) 269-6077 • Austin@Duhscommercial.com

Scott Duhs (619) 491-0614 • Scott@Duhscommercial.com

( SAN DIEGO

ATHLETICS



### Aerial View

#### 10152 Mission Gorge Rd. Santee, CA 92071





### Site Plan

#### 10152 Mission Gorge Rd. Santee, CA 92071





## Space Plan

#### 10152 Mission Gorge Rd. Santee, CA 92071



# Regional Map

#### 10152 Mission Gorge Rd. Santee, CA 92071



### Pictures

#### 10152 Mission Gorge Rd. Santee, CA 92071





# Demographics

#### 10152 Mission Gorge Rd. Santee, CA 92071

UH

COMMERCIAL BROKERAGE · INVESTMENT · DEVELOPMENT

| Population                      | 1 Mile    | 2 Mile    | 3 Mile    |
|---------------------------------|-----------|-----------|-----------|
| 2020 Estimate Total Population: | 10,800    | 54,102    | 121,088   |
| 2025 Population:                | 11,055    | 55,438    | 123,918   |
| Pop Growth 2020-2025:           | 2.36%     | 2.47%     | 8.26%     |
| Average Age:                    | 39.00     | 38.40     |