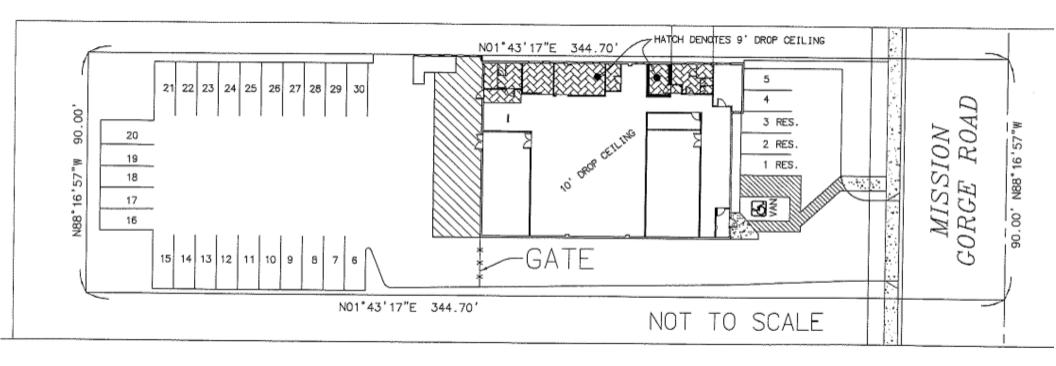

## FOR LEASE OR SALE

#### Highlights:

- Rare Freestanding Building
- Located in the Heart of Santee on Mission Gorge Rd
- Zoning is Commercial/Office

Building Size: Lot Size: 6,280 SF 26,572 SF

### Free Standing Building 10152 Mission Gorge Rd. Santee, CA 92071



(619) 269-6077 • Austin@Duhscommercial.com

Scott Duhs (619) 491-0614 • Scott@Duhscommercial.com

( SAN DIEGO

ATHLETICS



### Aerial View

#### 10152 Mission Gorge Rd. Santee, CA 92071





### Site Plan

#### 10152 Mission Gorge Rd. Santee, CA 92071





## Space Plan

#### 10152 Mission Gorge Rd. Santee, CA 92071



# Regional Map

#### 10152 Mission Gorge Rd. Santee, CA 92071



### Pictures

#### 10152 Mission Gorge Rd. Santee, CA 92071





# Demographics

#### 10152 Mission Gorge Rd. Santee, CA 92071

UH

COMMERCIAL BROKERAGE · INVESTMENT · DEVELOPMENT

| Population                      | 1 Mile    | 2 Mile    | 3 Mile    |
|---------------------------------|-----------|-----------|-----------|
| 2020 Estimate Total Population: | 10,800    | 54,102    | 121,088   |
| 2025 Population:                | 11,055    | 55,438    | 123,918   |
| Pop Growth 2020-2025:           | 2.36%     | 2.47%     | 8.26%     |
| Average Age:                    | 39.00     | 38.40     | 38.10     |
| Households                      |           |