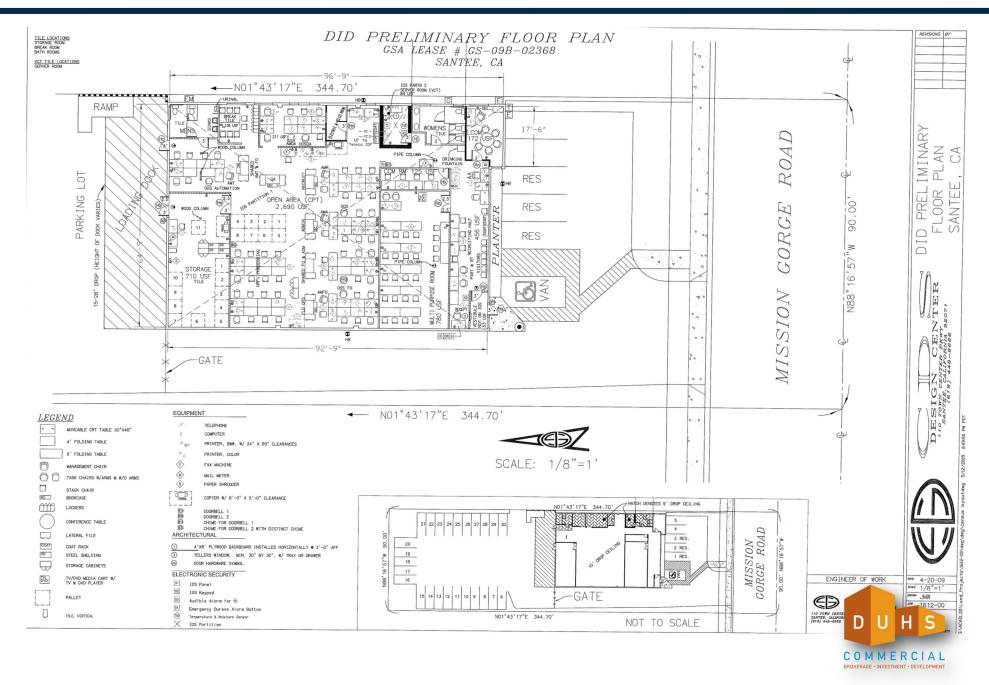

## FOR LEASE OR SALE

#### Highlights:

- Rare Freestanding Building
- Located in the Heart of Santee on Mission Gorge Rd
- Zoning is Commercial/Office

Building Size: Lot Size: 6,280 SF 26,572 SF

### Free Standing Building 10152 Mission Gorge Rd. Santee, CA 92071



(619) 269-6077 • Austin@Duhscommercial.com

Scott Duhs (619) 491-0614 • Scott@Duhscommercial.com

( SAN DIEGO

ATHLETICS



### Aerial View

#### 10152 Mission Gorge Rd. Santee, CA 92071





### Site Plan

#### 10152 Mission Gorge Rd. Santee, CA 92071





## Space Plan

#### 10152 Mission Gorge Rd. Santee, CA 92071



# Regional Map

#### 10152 Mission Gorge Rd. Santee, CA 92071



### Pictures

#### 10152 Mission Gorge Rd. Santee, CA 92071





# Demographics

#### 10152 Mission Gorge Rd. Santee, CA 92071

UH

COMMERCIAL BROKERAGE · INVESTMENT · DEVELOPMENT

| Population                      | 1 Mile    | 2 Mile    | 3 Mile    |
|---------------------------------|-----------|-----------|-----------|
| 2020 Estimate Total Population: | 10,800    | 54,102    | 121,088   |
| 2025 Population:                | 11,055    | 55,438    | 123,918   |
| Pop Growth 2020-2025:           | 2.36%     | 2.47%     | 8.26%     |
| Average Age:                    | 39.00     | 38.40     | 38.10     |
| Households                      |           |           |           |
| 2020 Total Households:          | 4,099     |