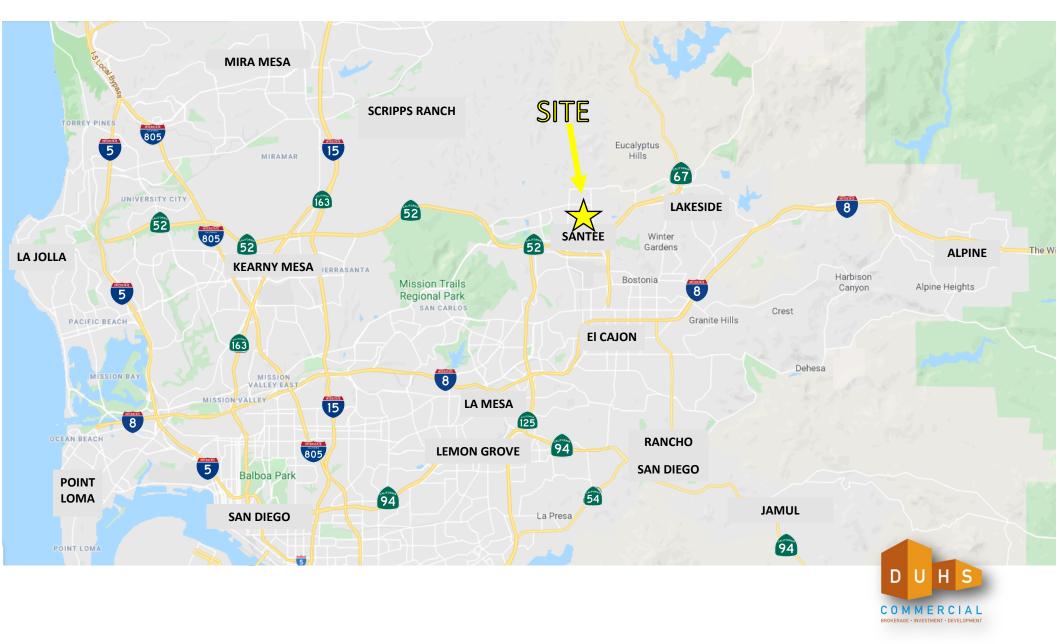

## FOR LEASE OR SALE

#### Highlights:

- Rare Freestanding Building
- Located in the Heart of Santee on Mission Gorge Rd
- Zoning is Commercial/Office

Building Size: Lot Size: 6,280 SF 26,572 SF

### Free Standing Building 10152 Mission Gorge Rd. Santee, CA 92071



(619) 269-6077 • Austin@Duhscommercial.com

Scott Duhs (619) 491-0614 • Scott@Duhscommercial.com

( SAN DIEGO

ATHLETICS



### Aerial View

#### 10152 Mission Gorge Rd. Santee, CA 92071





### Site Plan

#### 10152 Mission Gorge Rd. Santee, CA 92071





## Space Plan

#### 10152 Mission Gorge Rd. Santee, CA 92071



# Regional Map

#### 10152 Mission Gorge Rd. Santee, CA 92071



### Pictures

#### 10152 Mission Gorge Rd. Santee, CA 92071





# Demographics

#### 10152 Mission Gorge Rd. Santee, CA 92071

UH

COMMERCIAL BROKERAGE · INVESTMENT · DEVELOPMENT

| Population                      | 1 Mile    | 2 Mile    | 3 Mile    |
|---------------------------------|-----------|-----------|-----------|
| 2020 Estimate Total Population: | 10,800    | 54,102    | 121,088   |
| 2025 Population:                | 11,055    | 55,438    | 123,918   |
| Pop Growth 2020-2025:           | 2.36%     | 2.47%     | 8.26%     |
| Average Age:                    | 39.00     | 38.40     | 38.10     |
| Households                      |           |           |           |
| 2020 Total Households:          | 4,099     | 19,320    | 43,948    |
| HH Growth 2020-2025:            | 2.24%