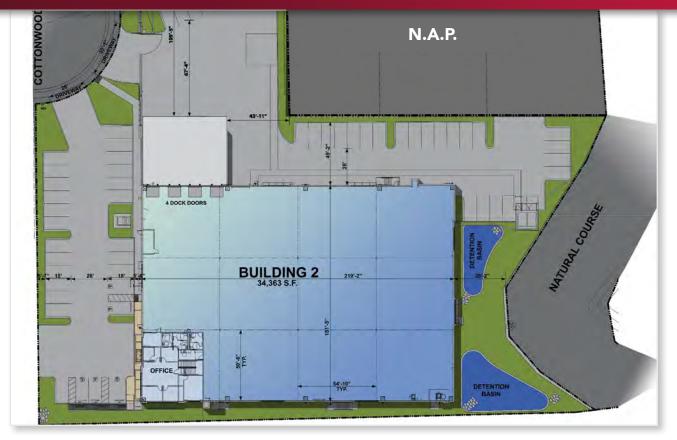

### **REV WHEEL BUSINESS PARK** ±34,363 SF AVAILABLE FOR SALE

2611 Cottonwood Avenue, Riverside, CA 92501

### **PROPERTY HIGHLIGHTS**

- ±34,363 SF Total
- ±2,116 SF of 1st Floor Office; ±1,028 SF Mezzanine
- 28' Clear Height
- 4 Dock High Doors (9' x 10')
- 1 Ground Level Door (12' x 14')
- 800 Amps (Expandable Up To 2,000 Amps) •
- **ESFR Sprinklers** •
- 45 Auto Parking Stalls •
- **BMP** Zoning
- **Riverside Public Utilities**
- Secured Private Yard
- Excellent Access to the 215/60 Interchange
- Freeway Frontage