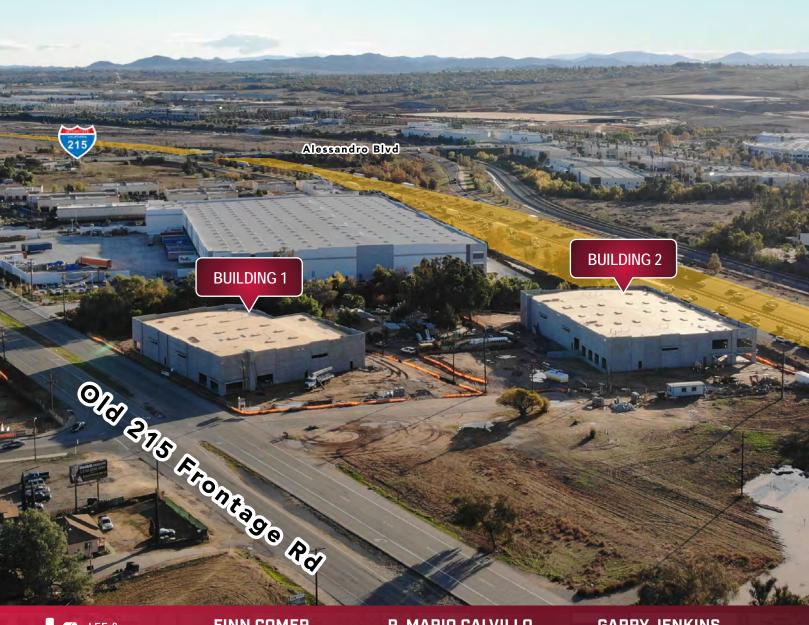

# **REV WHEEL BUSINESS PARK** AVAILABLE FOR SALE IN RIVERSIDE, CA Building 1: ±26,383 SF & Building 2: ±34,363 SF

LOCATED WITHIN THE OPPORTUNITY ZONE & FOREIGN TRADE ZONE (FTZ)

LEE & ASSOCIATES Corp. DRE#:01048055 www.lee-associates.com

Building 1: ±26,383 SF & Building 2: ±34,363 SF