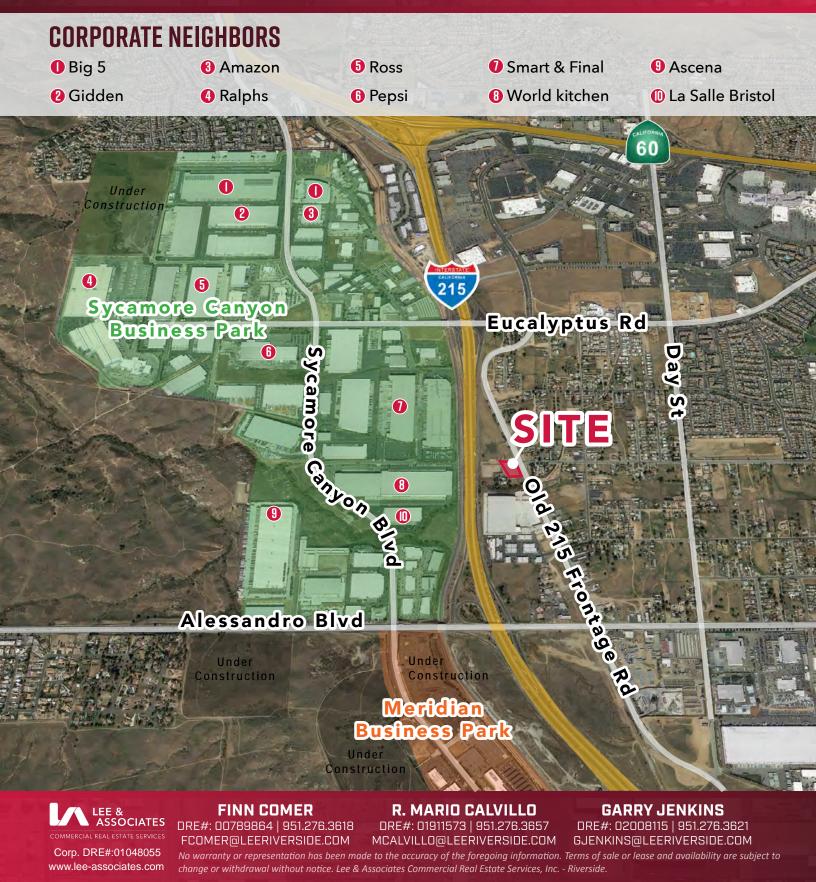

# **REV WHEEL BUSINESS PARK** AVAILABLE FOR SALE IN RIVERSIDE, CA Building 1: ±26,383 SF & Building 2: ±34,363 SF

LOCATED WITHIN THE OPPORTUNITY ZONE & FOREIGN TRADE ZONE (FTZ)

LEE & ASSOCIATES Corp. DRE#:01048055 www.lee-associates.com

Building 1: ±26,383 SF & Building 2: ±34,363 SF