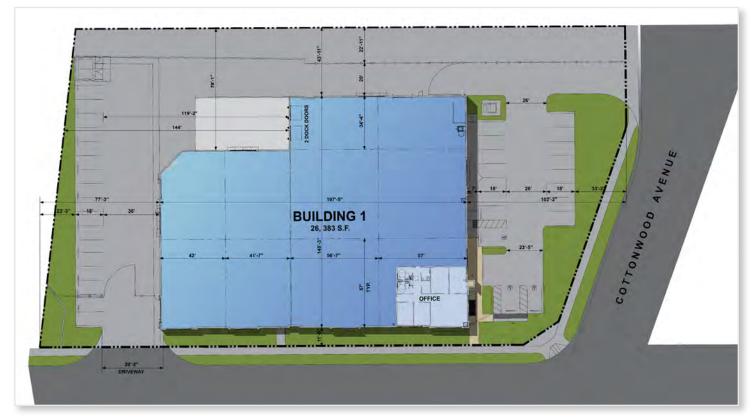

## **REV WHEEL BUSINESS PARK** ±26,383 SF AVAILABLE FOR SALE

7025 Old 215 Frontage Road, Riverside, CA 92508

### **PROPERTY HIGHLIGHTS**

- ±26,383 SF Total
- ±1,768 SF of Office
- 28' Clear Height
- 2 Dock High Doors (9' x 10')
- 2 Ground Level Doors (12' x 14') •
- 800 Amps (Expandable Up To 2,000 Amps) •
- **ESFR Sprinklers** •
- **35 Auto Parking Stalls** •
- **BMP** Zoning
- **Riverside Public Utilities**
- Secured Private Yard •
- Freeway Visibility
- Excellent Access to the 215/60 Interchange