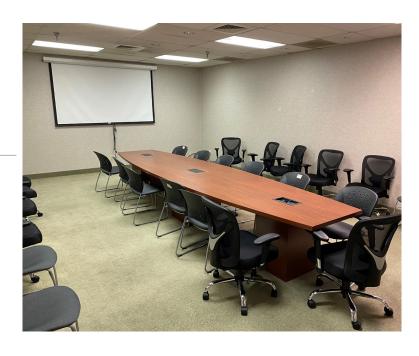

### PROPERTY FEATURES

- 11,164 SF
- 100% Office Finish
- 6.5 per 1,000 SF Parking Ratio
- 14 Private Offices
- 1 Large Conference Room
- 1 Large Break Room/Café
- 1 IT Closet/Storage Area

ASKING LEASE RATE: \$10.50 PSF, MG