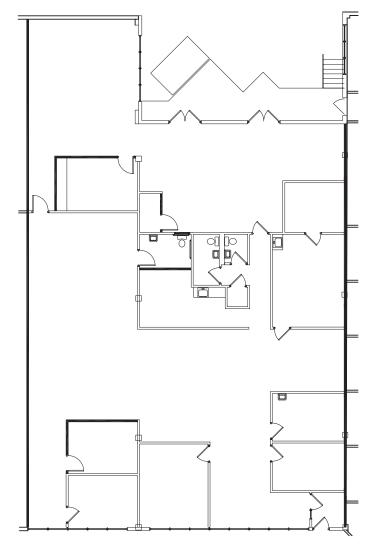

### PROPERTY FEATURES

- 11,164 SF
- 100% Office Finish
- 6.5 per 1,000 SF Parking Ratio
- 14 Private Offices
- 1 Large Conference Room
- 1 Large Break Room/Café
- 1 IT Closet/Storage Area

ASKING LEASE RATE: \$10.50 PSF, MG