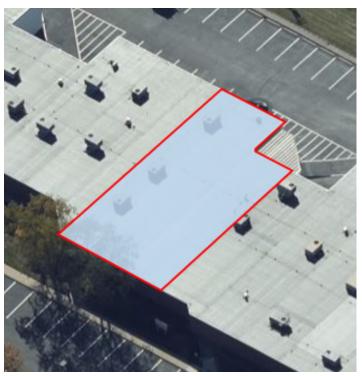

# MEADOWS BUILDING III

1848 - 1862 Lackland Hill Parkway, Maryland Heights, MO 63146

### PROPERTY FEATURES

- 43,289 SF Class B Office/Service Center
- 5,253 11,164 SF available across 2 suites
- · Both suites include multiple private offices, conference rooms, bullpens areas, café/ breakrooms and storage areas
- · Ample parking