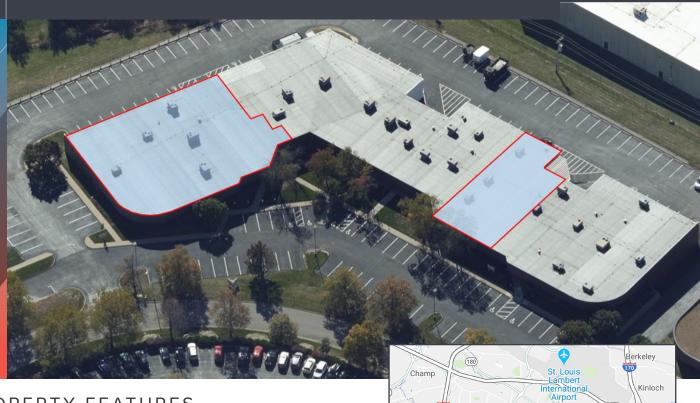

# MEADOWS BUILDING III

1848 - 1862 Lackland Hill Parkway, Maryland Heights, MO 63146

### PROPERTY FEATURES

- 43,289 SF Class B Office/Service Center
- 5,253 11,164 SF available across 2 suites
- · Both suites include multiple private offices, conference rooms, bullpens areas, café/ breakrooms and storage areas
- · Ample parking