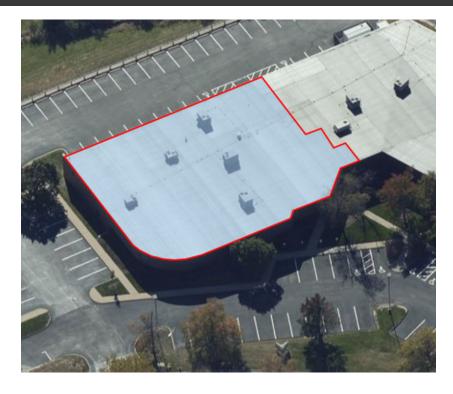

## PROPERTY FEATURES

- 5,253 SF
- 5 private offices
- Large bullpen area
- Production/Storage space
- One loading platform with scissor lift and loading door
- ADA Compliant restrooms

ASKING LEASE RATE: \$10.50 PSF, MG