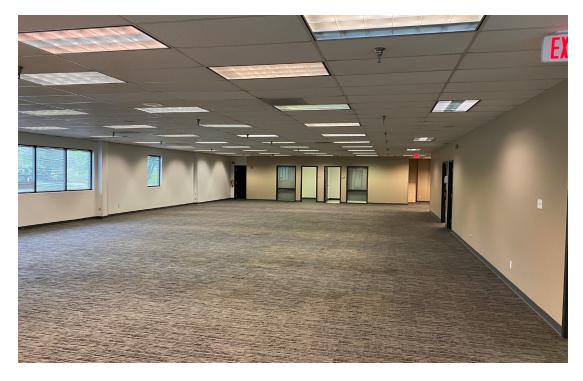

## PROPERTY FEATURES

- 5,253 SF
- 5 private offices
- Large bullpen area
- Production/Storage space
- One loading platform with scissor lift and loading door
- ADA Compliant restrooms

ASKING LEASE RATE: \$10.50 PSF, MG