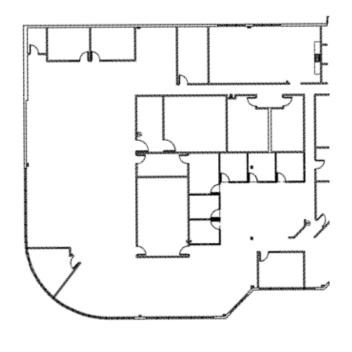

### PROPERTY FEATURES

- 11,164 SF
- 100% Office Finish
- 6.5 per 1,000 SF Parking Ratio
- 14 Private Offices
- 1 Large Conference Room
- 1 Large Break Room/Café
- 1 IT Closet/Storage Area

ASKING LEASE RATE: \$10.50 PSF, MG