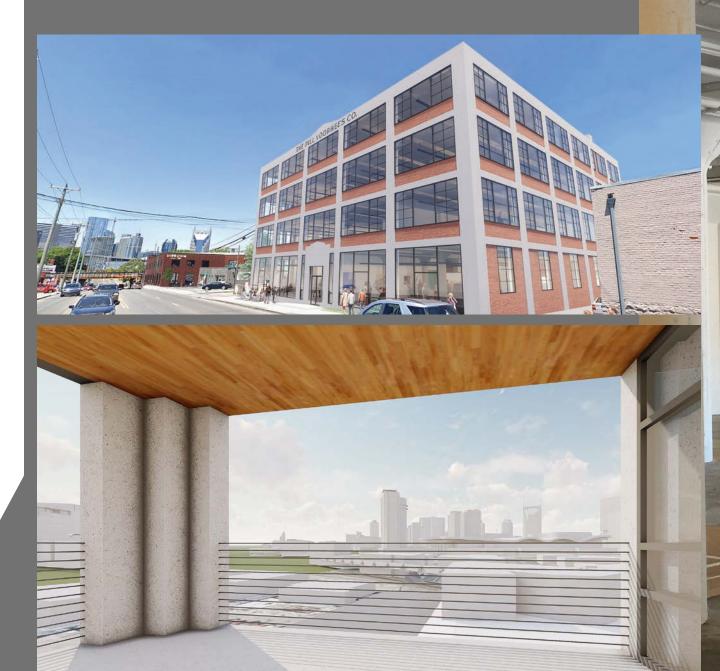

# THE VOORHEES BUILDING

The Voorhees Building is a 48,000 SF building positioned on Nashville's 8th Avenue South, a mile from the heart of Nashville's downtown core. This historic property will be the cornerstone for a future mixed-use plan that will be an unrivaled destination for creative office users and retailers seeking to be a part of Nashville's vitality and infamous Gulch neighborhood.

### THE VOORHEES BUILDING Creative Office & Retail Opportunity

### THE VOORHEES BUILDING Creative Office & Retail Opportunity

- Potential for Ground-Floor & Rooftop Retail Space
- 8th Avenue Pedestrian Entrance