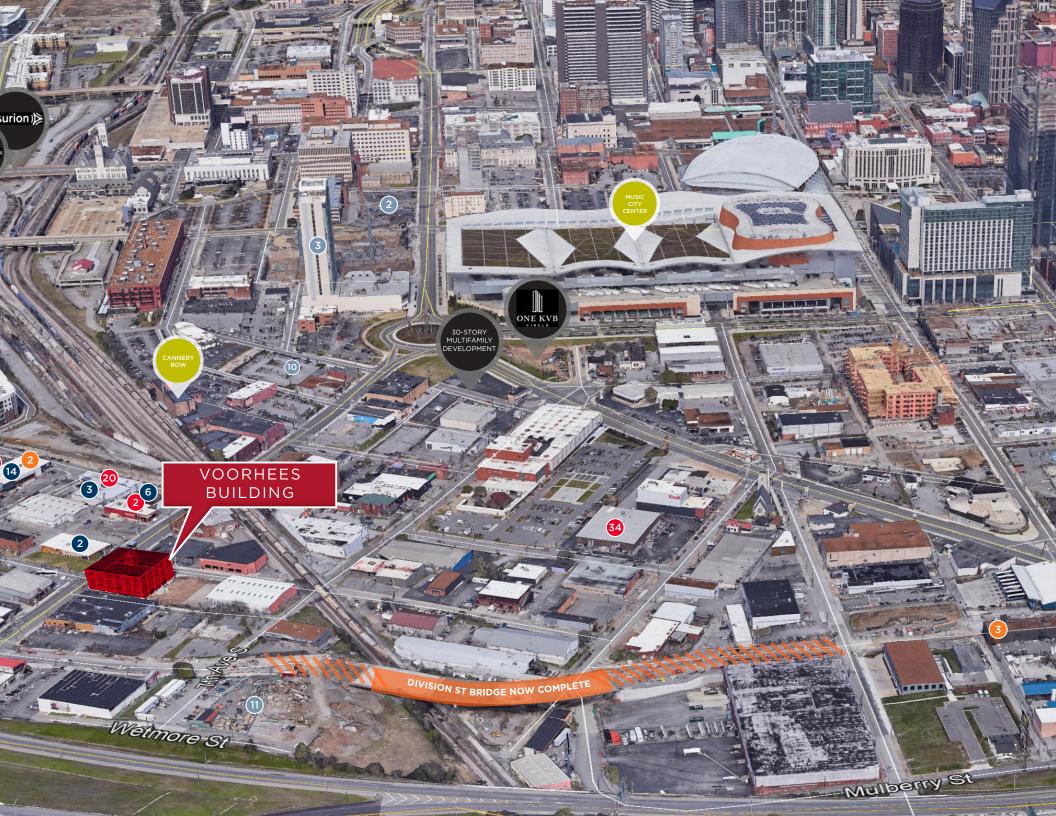

# THE VOORHEES BUILDING

The Voorhees Building is a 48,000 SF building positioned on Nashville's 8th Avenue South, a mile from the heart of Nashville's downtown core. This historic property will be the cornerstone for a future mixed-use plan that will be an unrivaled destination for creative office users and retailers seeking to be a part of Nashville's vitality and infamous Gulch neighborhood.

# THE GULCH

This premier site is located in Nashville's hottest neighborhood, the Gulch. Considered Nashville's most activated area, the Gulch is located between Nashville's Downtown, SoBro and Music Row submarkets.

## AREA DEVELOPMENT