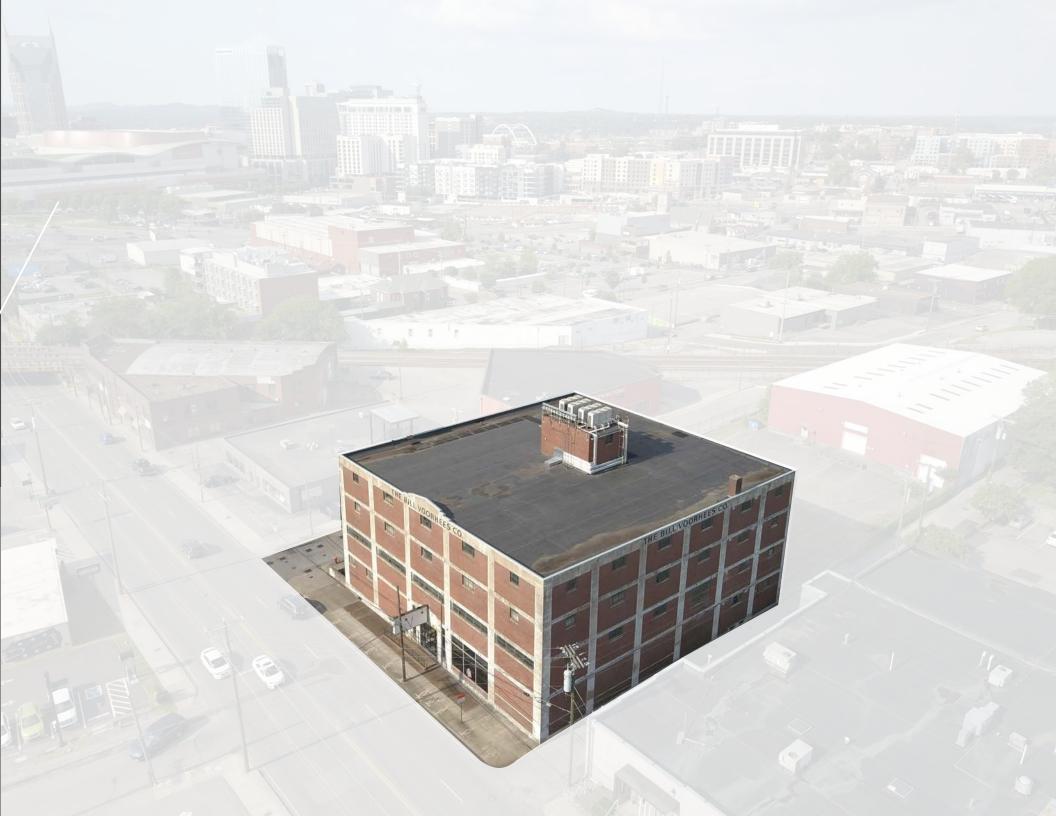

# The Gulch THE VØORHEES BUILDING

8th Avenue South | Nashville, Tennessee

# THE VOORHEES BUILDING

The Voorhees Building is a 48,000 SF building positioned on Nashville's 8th Avenue South, a mile from the heart of Nashville's downtown core. This historic property will be the cornerstone for a future mixed-use plan that will be an unrivaled destination for creative office users and retailers seeking to be a part of Nashville's vitality and infamous Gulch neighborhood.

VOORHEES BUILDING