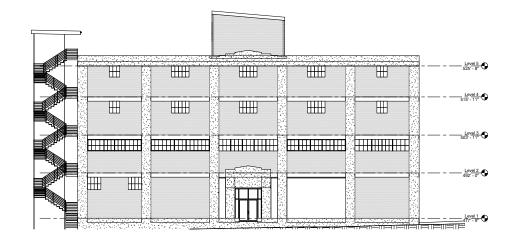

# THE VOORHEES BUILDING

The Voorhees Building is a 48,000 SF building positioned on Nashville's 8th Avenue South, a mile from the heart of Nashville's downtown core. This historic property will be the cornerstone for a future mixed-use plan that will be an unrivaled destination for creative office users and retailers seeking to be a part of Nashville's vitality and infamous Gulch neighborhood.

5 FLOORS

58K TOTAL SQUARE FEET

**13K** TYPICAL FLOOR PLAN

**3** SPACES PER 1,000 SF PARKING RATIO

### THE VOORHEES BUILDING Creative Office & Retail Opportunity

### THE VOORHEES BUILDING Creative Office & Retail Opportunity

- Potential for Ground-Floor & Rooftop Retail Space
- 8th Avenue Pedestrian Entrance