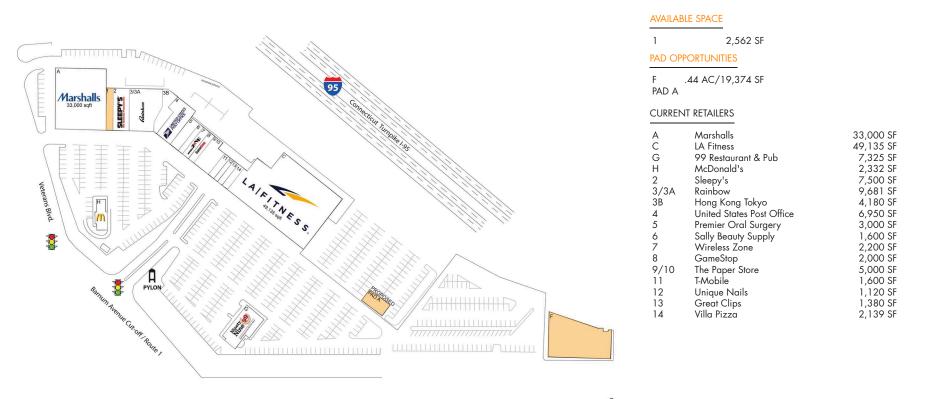

Strong lineup of national retailers including Marshalls, LA Fitness, Rainbow, Payless ShoeSource, Sleepy's & United States Postal Service

Surrounded by a dense population of 216,000+ with an average household income of \$75,000+ within a 10 minute drive time

BRIXMOR®

This site plan indicates the general layout of the shopping center and is not a warranty, representation, or agreement on the part of the landlord that the shopping center will be exactly as depicted herein.