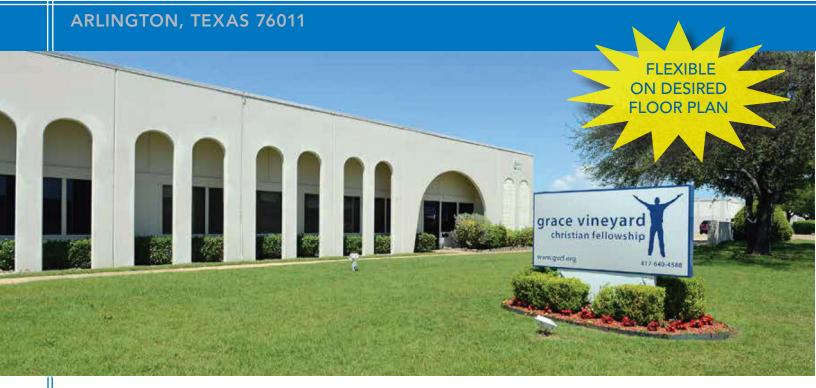

# 611 109<sup>™</sup> STREET

**ARLINGTON, TEXAS 76011** 

#### **BUILDING HIGHLIGHTS**

- 18,060 SF Available
- Freestanding Building in Central GSW
- 90% Climate-Controlled Office/Open Area
- 3:1000 Parking Ratio
- Currently finished out as a church, complete with multiple private offices, classrooms and large open sanctuary
- Easily converted to industrial application
- Two 14' Grade Level Doors
- 16' Clear Height
- Extremely Heavy Electrical Service
- Available for Occupancy
- \$5.50/SF NNN + \$1.10 in OPEX