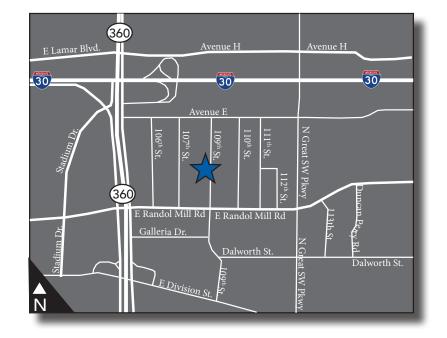

#### **LOCATION HIGHLIGHTS**

- Located in the SEQ of I-30 and Hwy 360, access to either in 1 to 2 minutes
- 10 Minutes from DFW International Airport
- Located in Triple Freeport Tax Exempt Zone