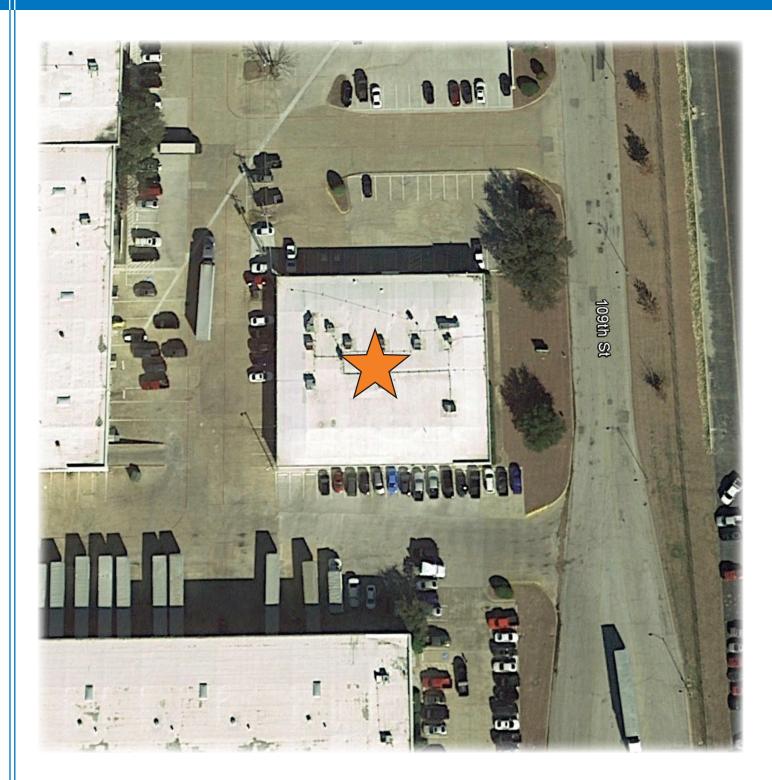

#### **BUILDING HIGHLIGHTS**

- 18,060 SF Available
- Freestanding Building in Central GSW
- 90% Climate-Controlled Office/Open Area
- 3:1000 Parking Ratio
- Currently finished out as a church, complete with multiple private offices, classrooms and large open sanctuary
- Easily converted to industrial application
- Two 14' Grade Level Doors
- 16' Clear Height
- Extremely Heavy Electrical Service
- Available for Occupancy
- \$5.50/SF NNN + \$1.10 in OPEX