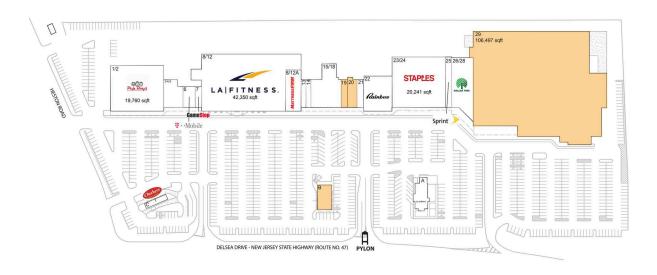

#### **AVAILABLE SPACE**

| В  | 2,800 SF   |
|----|------------|
| 19 | 1,600 SF   |
| 20 | 1,600 SF   |
| 29 | 106 497 SF |

### **CURRENT RETAILERS**

| A<br>C | Saladworks<br>Checkers | 3,396 SF<br>1.597 SF |
|--------|------------------------|----------------------|
| 1/2    | Pep Boys               | 19,760 SF            |
| 3/4/5  | Complete Care          | 4,160 SF             |
| 6      | T-Mobile               | 2,100 SF             |
| 7      | GameStop               | 1,080 SF             |
| 8/12   | LA Fitness             | 42,350 SF            |
| 8/12A  | Mattress Firm          | 5,217 SF             |
| 13     | Posh Nails & Spa       | 1,200 SF             |
| 14     | Accent on Eyes         | 1,200 SF             |
| 15/18  | Peking Buffet          | 9,160 SF             |
| 21     | GNC                    | 1,600 SF             |
| 22     | Rainbow                | 8,000 SF             |
| 23/24  | Staples                | 20,241 SF            |
| 25     | Sprint                 | 2,500 SF             |
| 26/28  | Dollar Tree            | 9,776 SF             |