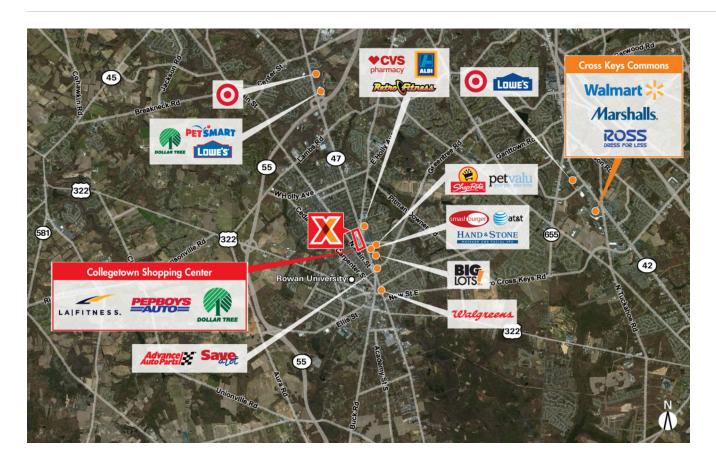

Close proximity to Rowan University with 11,000+ students

High visibility on Route 47/Delsea Drive with 15,000+ VPD

Strategically located in heart of Glassboro's retail district with 1MM SF of retail space