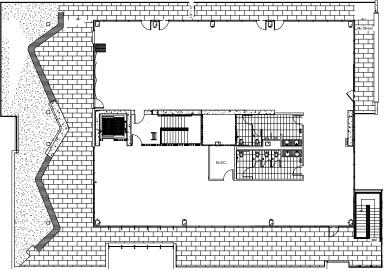

#### +MORE

STANFORD MALL 1.25 MILES PALO ALTO 1.3 MILES REDWOOD CITY 4 MILES

 $\pm 3,784 \text{ SF} - \text{LEASED}$ 

STAIR 2

#### TURNKEY TECH TI READY FOR APRIL OCCUPANCY

87 WORKSTATIONS
4 CONFERENCE ROOMS
1 KITCHEN + LOUNGE
FLEXIBLE BREAK AREAS

1-4 BEDROOM APARTMENT HOMES AVAILABLE SPRING 2020