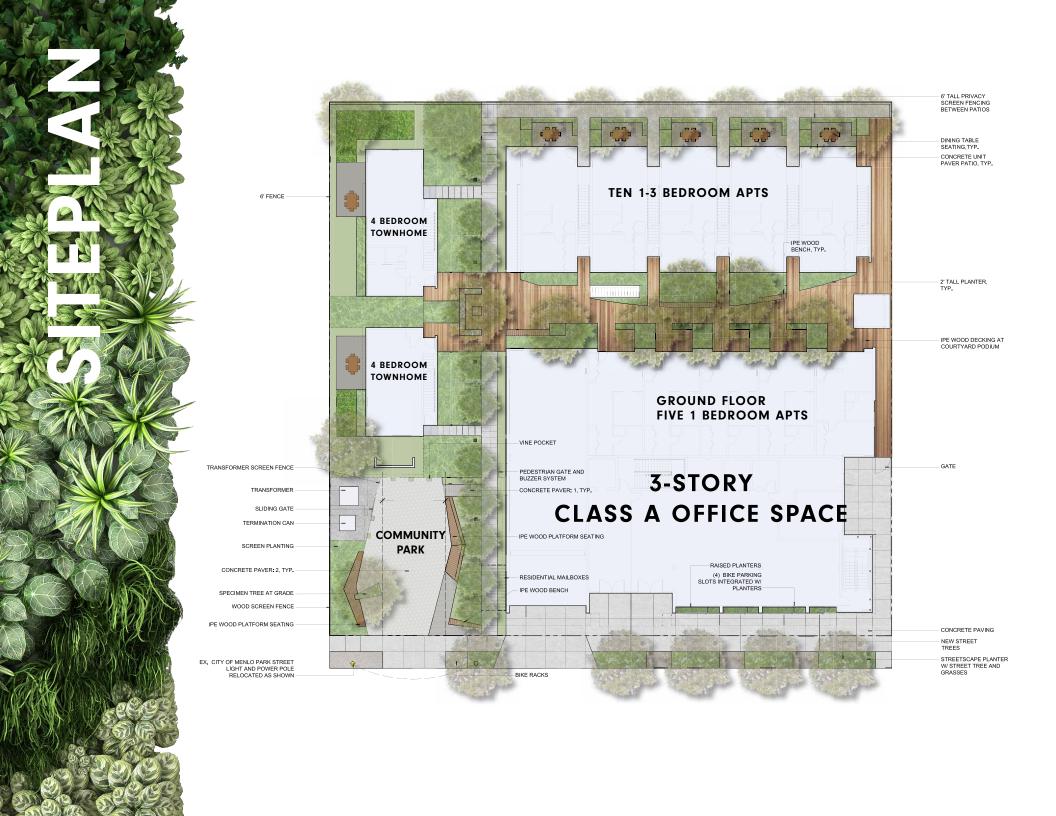

# ARRIVE IN ANY STYLE

#### TURNKEY TECH TI READY FOR APRIL OCCUPANCY

87 WORKSTATIONS
4 CONFERENCE ROOMS
1 KITCHEN + LOUNGE
FLEXIBLE BREAK AREAS

1-4 BEDROOM APARTMENT HOMES AVAILABLE SPRING 2020