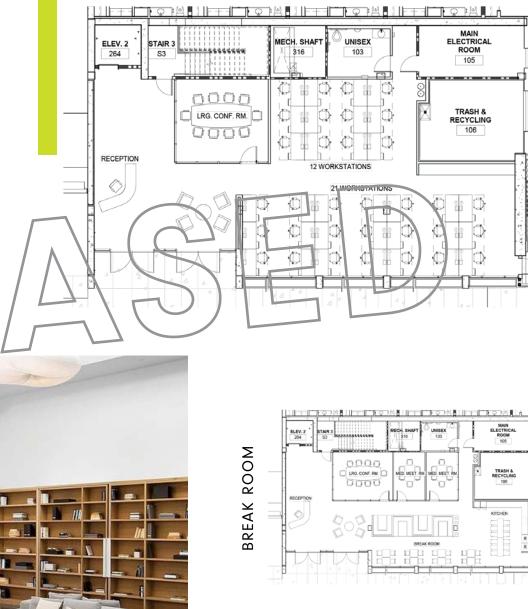

#### +MORE

STANFORD MALL 1.25 MILES PALO ALTO 1.3 MILES REDWOOD CITY 4 MILES

 $\pm 3,784 \text{ SF} - \text{LEASED}$ 

STAIR 2