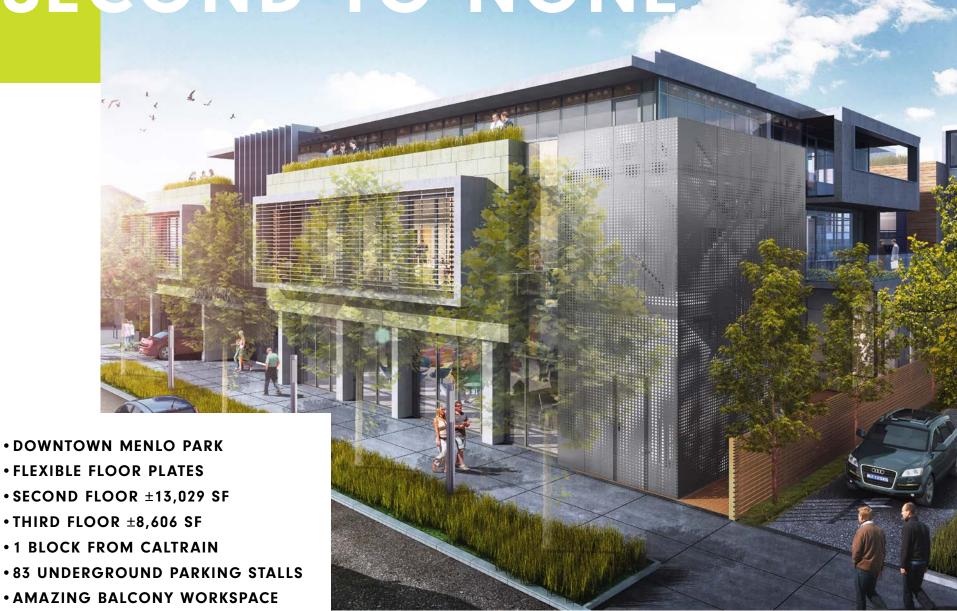

FIRST TO MARKET, SECOND TO NONE

±21,635 SF CLASS A+ OFFICE





## SIX**₩ 50♣**

#### THE BOLD NEW LOOK FOR MENLO PARK

With its modern design, soaring ceilings, and California inspired indoor-outdoor environments, SIX50LIVE is styled for the whole team.



EFFICIENT OUTDOOR ENVIRONMENTS BUILT FOR WORK, COLLABORATION + PLAY
OPERABLE WINDOWS + WALLS FOR FRESH AIR
PANORAMIC VIEWS OF SILICON VALLEY





# ARRIVE IN ANY STYLE



### HELLO MENLO PARK

**BBC PARK JAMES** CAMPER **MADMOSIELLE COLETTE** COFFEEBAR **KEPLERS BORONE AMICIS** MAMA COCO THE GUILD THEATRE **KEPLERS BOOKS** TRADER JOES **SAFEWAY DRAEGERS PEETS STARBUCKS COLD STONE POSH BAGEL** 

#### +MORE

STANFORD MALL 1.25 MILES PALO ALTO 1.3 MILES REDWOOD CITY 4 MILES























 $\pm 3,784 \text{ SF} - \text{LEASED}$ 





STAIR 2

#### TURNKEY TECH TI READY FOR APRIL OCCUPANCY