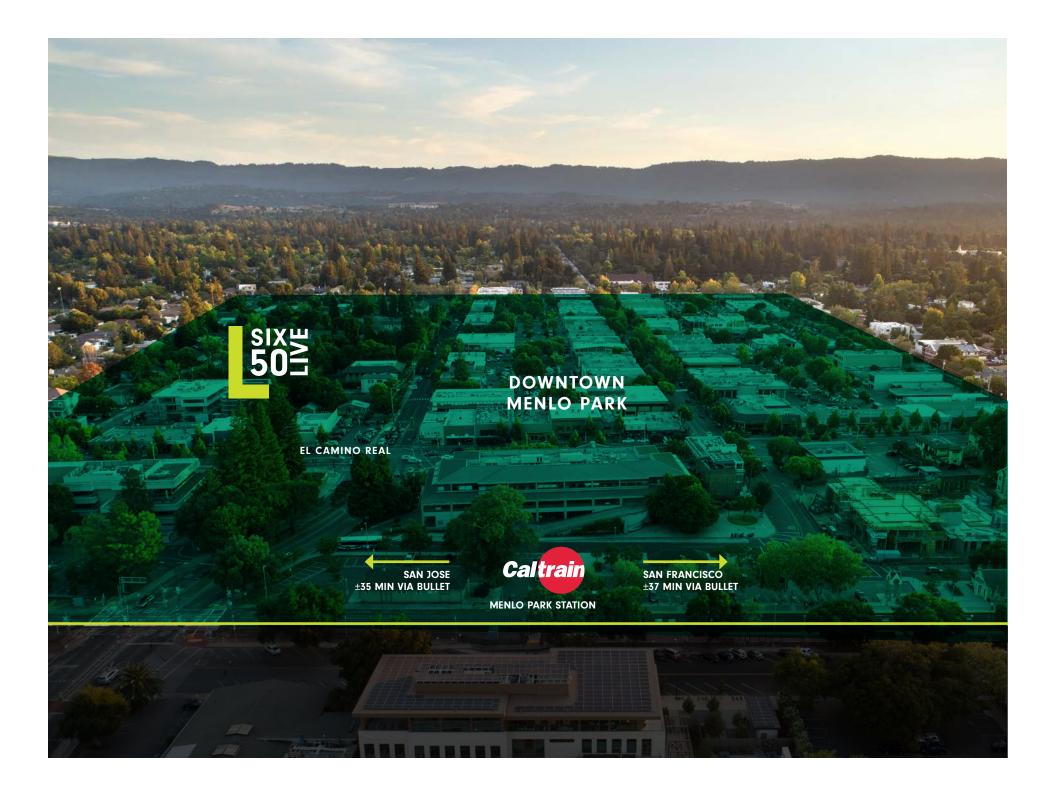

### HELLO MENLO PARK

**BBC PARK JAMES** CAMPER **MADMOSIELLE COLETTE** COFFEEBAR **KEPLERS BORONE AMICIS** MAMA COCO THE GUILD THEATRE **KEPLERS BOOKS** TRADER JOES **SAFEWAY DRAEGERS PEETS STARBUCKS COLD STONE POSH BAGEL** 

#### +MORE

STANFORD MALL 1.25 MILES PALO ALTO 1.3 MILES REDWOOD CITY 4 MILES

 $\pm 3,784 \text{ SF} - \text{LEASED}$ 

STAIR 2