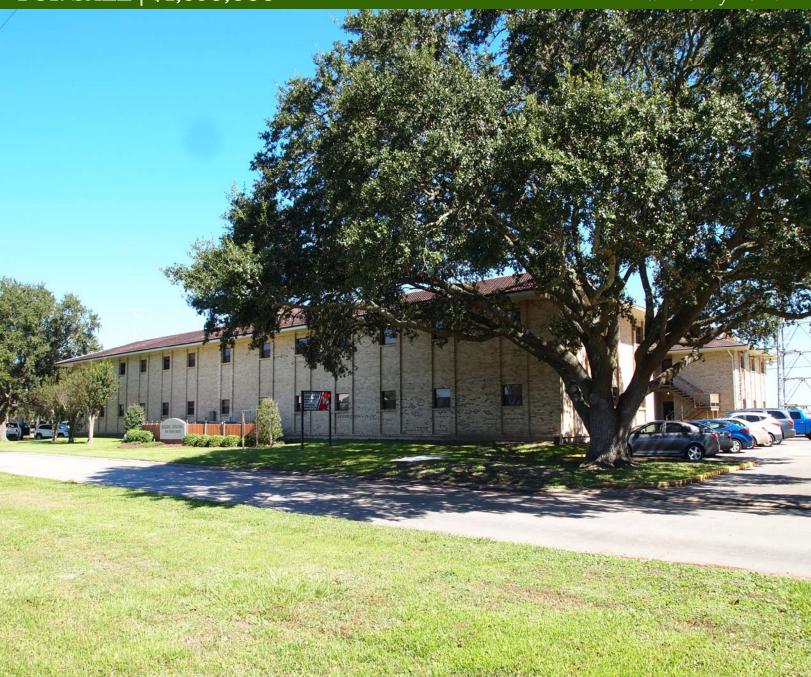

#### OFFICE BUILDING W/ 100 PARKING SPACES - 28,626 SF (2 Story)

800 David Drive Morgan City, LA 70380

**FOR SALE | \$1,950,000** 

www.mceneryco.com

28,626 Square Feet Total; 1st Floor = 14,621 SF & 2nd Floor = 14,005 SF

Zoning: **B-2:** General Business District

Parking: 100 Parking Spaces

The McEnery Company has been retained as the exclusive marketing agent for the Hellenic Office Building. This 28,626 square foot, two-story, elevator-serviced office building is positioned on a 1.6 acre site with 100 parking spaces in the heart of Morgan City, less than 0.50 miles from Teche Regional Medical Center. The property is easily accessible, being positioned less than 0.25 miles from the Highway 90 exit. The office building has historically maintained strong occupancy figures with a portion of the ground floor being owner occupied. The United States Coast Guard recently moved out of the building which creates a great opportunity for a buyer to occupy a significant portion of the property while capitalizing on additional income from the existing tenants. Don't miss out on this opportunity to purchase a well-located, high quality office space with ample off-street parking.