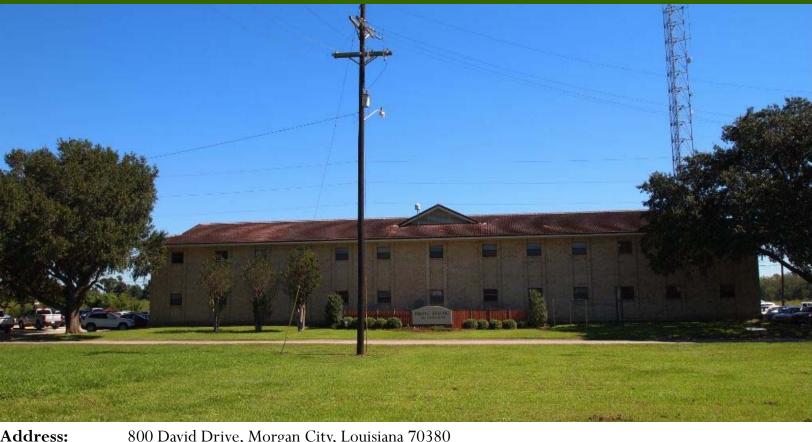

Pat Browne III
504.274-2667 direct
pat@mceneryco.com

Summary of Salient Facts

www.mceneryco.com

800 David Drive, Morgan City, Louisiana 70380

Site Area: 69,834 Square Feet; 1.60 Acres

> 436' of frontage along David Drive by 160'2" on Brashear Avenue Hellenic Office Building—Two Stories w/ Flexible Layout Options

28,626 Square Feet Total; 1st Floor = 14,621 SF & 2nd Floor = 14,005 SF

Zoning: **B-2:** General Business District

Parking: 100 Parking Spaces

The McEnery Company has been retained as the exclusive marketing agent for the Hellenic Office Building. This 28,626 square foot, two-story, elevator-serviced office building is positioned on a 1.6 acre site with 100 parking spaces in the heart of Morgan City, less than 0.50 miles from Teche Regional Medical Center. The property is easily accessible, being positioned less than 0.25 miles from the Highway 90 exit. The office building has historically maintained strong occupancy figures with a portion of the ground floor being owner occupied. The United States Coast Guard recently moved out of the building which creates a great opportunity for a buyer to occupy a significant portion of the property while capitalizing on additional income from the existing tenants. Don't miss out on this opportunity to purchase a well-located, high quality office space with ample off-street parking.