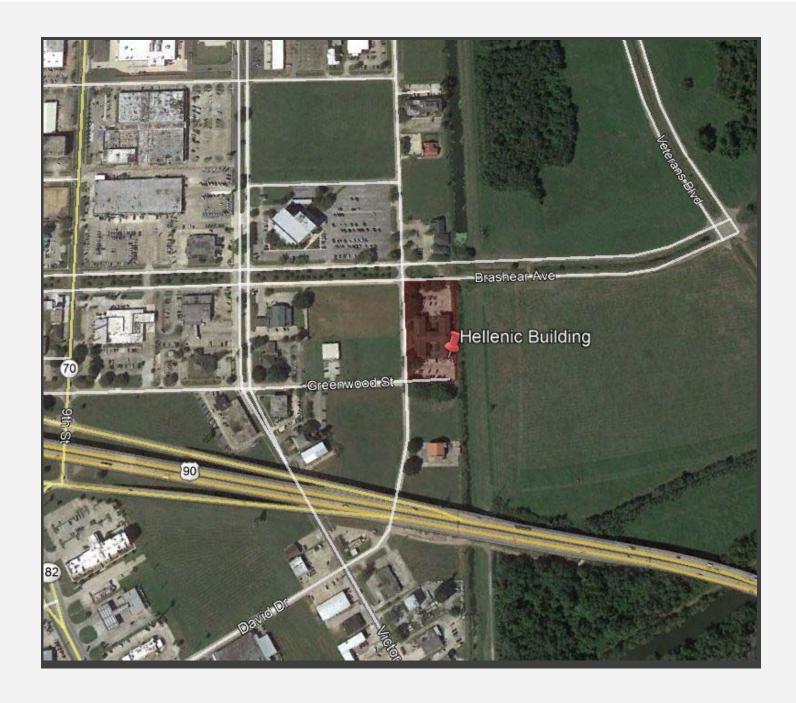

Pat Browne III
504.274-2667 direct
pat@mceneryco.com

Summary of Salient Facts

www.mceneryco.com

800 David Drive, Morgan City, Louisiana 70380

Site Area: 69,834 Square Feet; 1.60 Acres

> 436' of frontage along David Drive by 160'2" on Brashear Avenue Hellenic Office Building—Two Stories w/ Flexible Layout Options

28,626 Square Feet Total; 1st Floor = 14,621 SF & 2nd Floor = 14,005 SF

Zoning: **B-2:** General Business District

Parking: 100 Parking Spaces

The McEnery Company has been retained as the exclusive marketing agent for the Hellenic Office Building. This 28,626 square foot, two-story, elevator-serviced office building is positioned on a 1.6 acre site with 100 parking spaces in the heart of Morgan City, less than 0.50 miles from Teche Regional Medical Center. The property is easily accessible, being positioned less than 0.25 miles from the Highway 90 exit. The office building has historically maintained strong occupancy figures with a portion of the ground floor being owner occupied. The United States Coast Guard recently moved out of the building which creates a great opportunity for a buyer to occupy a significant portion of the property while capitalizing on additional income from the existing tenants. Don't miss out on this opportunity to purchase a well-located, high quality office space with ample off-street parking.